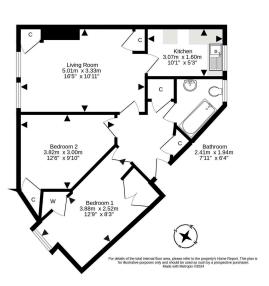

185/1 Broughton Road EDINBURGH EH7 4LN

Two bed ground floor flat located just north of the city centre in a popular residential area. The accommodation comprises: entrance hallway with storage; sitting room with feature fire; kitchen; two double bedrooms, both with integrated storage; and family bathroom. The property also benefits from gas central heating, double glazing and garden grounds.