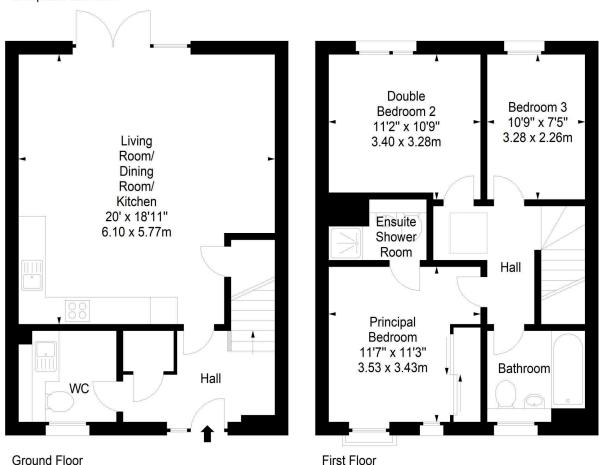

The home boasts a spacious open-plan living room and kitchen area. The kitchen features sleek, modern grey units, providing ample storage space and a stylish aesthetic. Large windows allow natural light to flood the room, creating an inviting atmosphere. From the living area, French doors provide direct access to the rear garden, perfect for outdoor entertaining or simply enjoying the fresh air. Conveniently situated on the lower level is a WC, equipped with utility space, offering practicality and functionality for everyday living. Ascending to the upper level, you'll find two generously sized double bedrooms, each offering comfortable accommodation and versatility in use. The third bedroom, though smaller, still provides ample space for various needs, whether it be a bedroom, home office, or hobby room. The master bedroom boasts a luxurious en-suite shower room, providing privacy and convenience. Additionally, an integrated wardrobe offers plenty of storage space. Completing the upper level is an attractive family bathroom, featuring a contemporary design and equipped with a shower over the bath.

Throughout the home, modern fixtures and finishes compliment the spacious layout, creating a welcoming and functional living space. In brief the property comprises:

- Bright and spacious living/dining room with modern kitchen.
- Handy WC with utility space.
- Three spacious bedrooms with the master bedroom featuring an en-suite shower room and integrated wardrobe.
- Contemporary family bathroom with shower over bath.
- Private rear garden and further, enclosed communal grounds.
- Gas central heating and double glazing.
- Residents narking

Wighton Road, Edinburgh, EH16 4GQ

Approx. Gross Internal Area 1043 Sq Ft - 96.89 Sq M For identification only. Not to scale. © SquareFoot 2024

First Floor

property@warnersllp.com