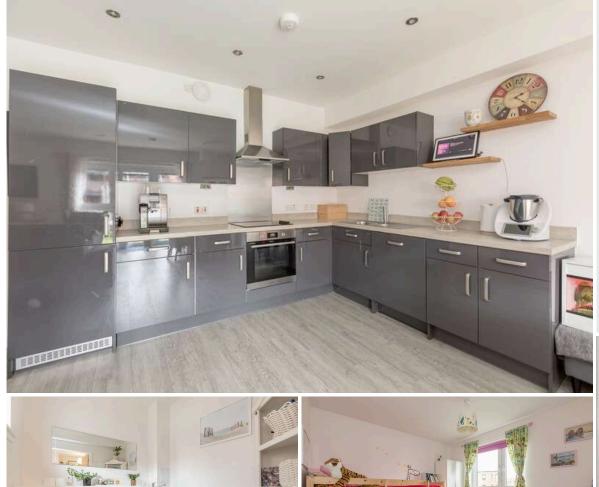

The home boasts a spacious open-plan living room and kitchen area. The kitchen features sleek, modern grey units, providing ample storage space and a stylish aesthetic. Large windows allow natural light to flood the room, creating an inviting atmosphere. From the living area, French doors provide direct access to the rear garden, perfect for outdoor entertaining or simply enjoying the fresh air. Conveniently situated on the lower level is a WC, equipped with utility space, offering practicality and functionality for everyday living. Ascending to the upper level, you'll find two generously sized double bedrooms, each offering comfortable accommodation and versatility in use. The third bedroom, though smaller, still provides ample space for various needs, whether it be a bedroom, home office, or hobby room. The master bedroom boasts a luxurious en-suite shower room, providing privacy and convenience. Additionally, an integrated wardrobe offers plenty of storage space. Completing the upper level is an attractive family bathroom, featuring a contemporary design and equipped with a shower over the bath.

Throughout the home, modern fixtures and finishes compliment the spacious layout, creating a welcoming and functional living space. In brief the property comprises:

- Bright and spacious living/dining room with modern kitchen.
- Handy WC with utility space.
- Three spacious bedrooms with the master bedroom featuring an en-suite shower room and integrated wardrobe.
- Contemporary family bathroom with shower over bath.
- Private rear garden and further, enclosed communal grounds.
- Gas central heating and double glazing.
- Residents narking