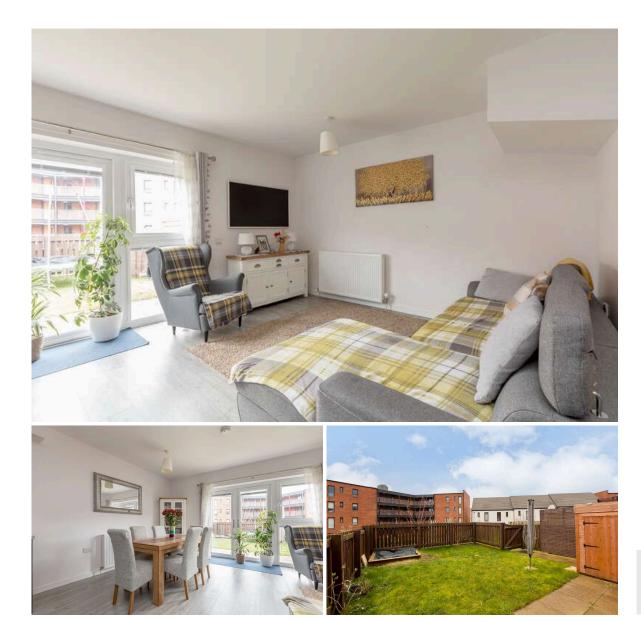

## 21 Wighton Road CRAIGMILLAR | EDINBURGH | EH16 4GQ

Located in the sought-after Edinburgh area of Craigmillar a stones throw away from Little France Park, this modern three-bedroom end terraced home offers contemporary living in a bustling urban setting.

The home boasts a spacious open-plan living room and kitchen area. The kitchen features sleek, modern grey units, providing ample storage space and a stylish aesthetic. Large windows allow natural light to flood the room, creating an inviting atmosphere. From the living area, French doors provide direct access to the rear garden, perfect for outdoor entertaining or simply enjoying the fresh air. Conveniently situated on the lower level is a WC, equipped with utility space, offering practicality and functionality for everyday living. Ascending to the upper level, you'll find two generously sized double bedrooms, each offering comfortable accommodation and versatility in use. The third bedroom, though smaller, still provides ample space for various needs, whether it be a bedroom, home office, or hobby room. The master bedroom boasts a luxurious en-suite shower room, providing privacy and convenience. Additionally, an integrated wardrobe offers plenty of storage space. Completing the upper level is an attractive family bathroom, featuring a contemporary design and equipped with a shower over the bath.

Throughout the home, modern fixtures and finishes compliment the spacious layout, creating a welcoming and functional living space. In brief the property comprises:

- Bright and spacious living/dining room with modern kitchen.
- Handy WC with utility space.
- Three spacious bedrooms with the master bedroom featuring an en-suite shower room and integrated wardrobe.
- Contemporary family bathroom with shower over bath.
- Private rear garden and further, enclosed communal grounds.
- Gas central heating and double glazing.
- Residents narking