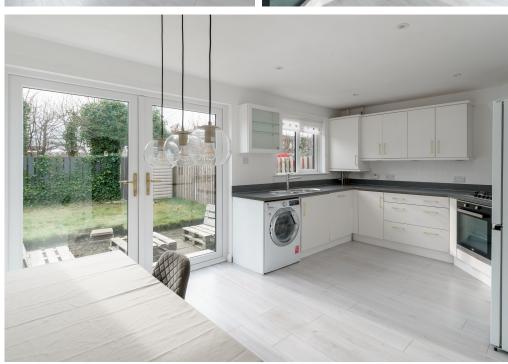

## **SEMI DETACHED VILLA**

- Sitting Room
- Dining Kitchen
- Three Bedrooms
- Bathroom
- Gas Central Heating & Double Glazing
- Private Gardens to Front,
  Side & Rear
- Driveway
- EPC Rating C

Situated on a large corner plot and forming part of an established modern development, this attractive semi-detached villa is situated within the small popular town of Kirkliston. There are local day to day requirements available close by with further specialised shopping available in nearby South Queensferry and the Gyle Shopping Centre. There is a good public transport service which passes close by and travels to Edinburgh City Centre with the motorway networks a short drive away. The accommodation would make an ideal family home and comprises; entrance vestibule, well-proportioned sitting room with open plan staircase, modern dining kitchen with French doors to the garden, upstairs leads to three delightful bedrooms/one with built-in mirrored wardrobes and bathroom with white suite and shower over. There are private gardens to the front with the side and rear being fully enclosed providing excellent potential to extend providing relevant permissions are obtained and a driveway provides off-street parking. The property benefits from gas central heating and double glazing. The appliances included are sold as seen with no warranty provided