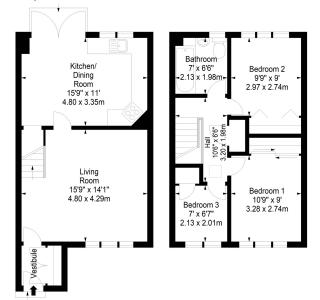

Kirklands Park Grove, Kirkliston, Midlothian, EH29 9EU

Approx. Gross Internal Area 831 Sq Ft - 77.20 Sq M For identification only. Not to scale. © SquareFoot 2024

Ground Floor

First Floor

Disclaimer: Prospective purchasers are advised to have their interest noted through their solicitor as soon as possible in order that they may be informed in the event of an early closing date being set for the receipt of offers. The Seller shall not be bound to accept the highest or any offer. These particulars do not form any part of any contract and the statements or plans contained herein are not warranted nor to scale. Approximate measurements have been taken by electronic device at the widest point. Services and appliances have not been tested for efficiency or safety and no warranty is given as to their compliance with any Regulations. Only offers using the Scottish Standard Clauses will be considered. Offers received not using these clauses will be responded to by deletion of the non-standard Clause and replaced with the Scottish Standard Clauses.