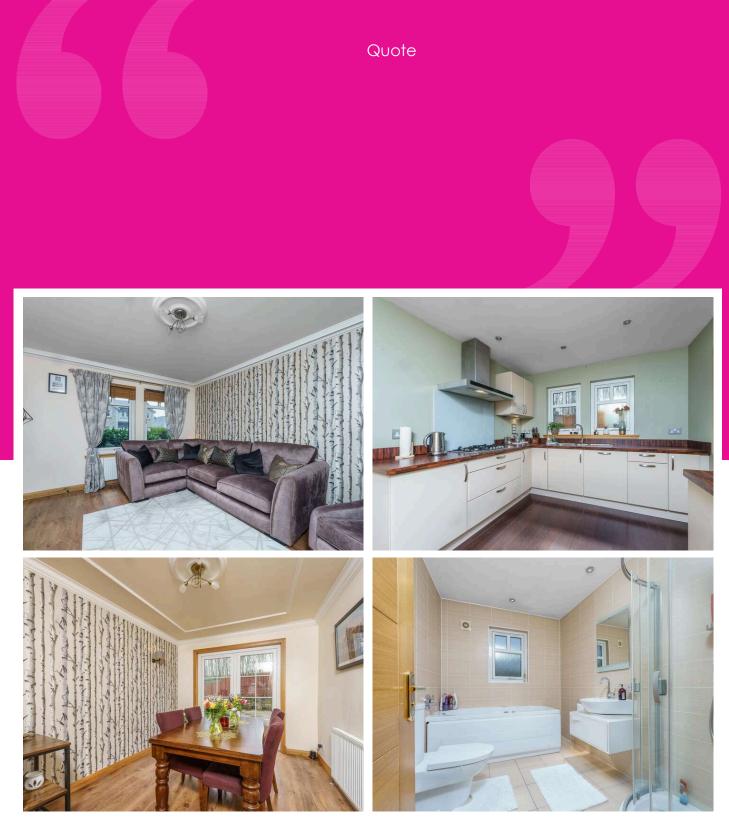

## Muir Place, LOCHGELLY, KY5 9HJ

Working harder for you

4 bedrooms

3 public

2 bathrooms

- + Sought after new farm vale residential development on the outskirts of Lochgelly. This spacious property was built by Lomond Homes whose reputations for superior finishes is second to none. It has been finished to the highest standard throughout with oak doors and skirting
- + Lochgelly offers a range of amenities and recreational facilities with a further range of amenities available in Dunfermline and Kirkcaldy
- + Excellent commuter base with transport links via the A92 and M90 motorway with local railway station within Lochgelly and Halbeath Park and Ride offering a regular service to Edinburgh
- + The accommodation briefly comprises of an entrance hall with family room and storage leading to Impressive open plan, lounge and dining area to the rear with French Doors leading out onto gardens
- + Kitchen with ample floor and wall mounted storage and appliances
- + Property benefits from garage conversion currently utilised as an additional sitting room
- First floor benefits from master bedroom with Juliette balcony and built in wardrobes together with access to the contemporary en-suite shower room
- + Three further double bedrooms with built in mirrored wardrobes
- + Modern three-piece family bathroom tiled throughout with separate bath and shower
- + Easily maintained private rear garden with patio area
- + A perfect family home in a highly sought-after location and viewing comes highly recommended