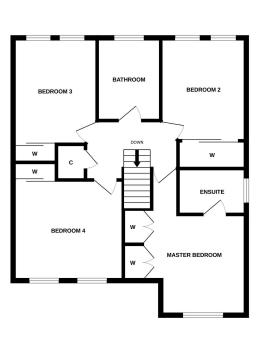

1ST FLOOR

Whild every attempt has been mude to ensure the accuracy of the fooplan contained here, measuremests of doors, windows, to coms and any other liters are approrotante and no responsibility is taken to any error, omission or mis-statement. This plan is for illustrative purposes only and should be used as such by any rospective purchaser. The services, systems and appliances show have not been tested and no guarantee as to their operability or efficiency can be given. Made with Metropics 20204

| Living Room    | 4.37 m x 3.49 m / 14'4" x 11'5" | Bedroom 2    |
|----------------|---------------------------------|--------------|
| Family room    | 6.12 m x 3.41 m / 20'1" x 11'2" | Bedroom 3    |
| Dining Room    | 3.89 m x 2.85 m / 12'9" x 9'4"  | Bedroom 4    |
| Kitchen        | 3.87 m x 2.94 m / 12'8" x 9'8"  | Utility Room |
| Master Bedroom | 5.54 m x 3.68 m / 18'2" x 12'1" |              |

3.88 m x 2.82 m / 12'9" x 9'3" 3.62 m x 2.89 m / 11'11" x 9'6" 3.28 m x 3.22 m / 10'9" x 10'7" 2.96 m x 2.13 m / 9'9" x 7'0"

6/8 Bonnar Street, Dunfermline KY12 7JR T: 01383 629720 F: 01383 621333, DX DF69