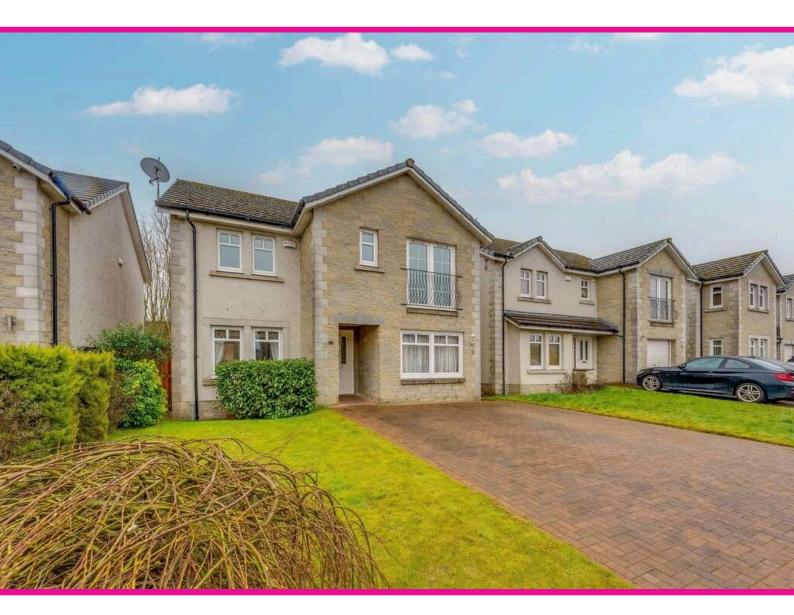

## Muir Place, LOCHGELLY, KY5 9HJ

Working harder for you

4 bedrooms

3 public

2 bathrooms

- + Sought after new farm vale residential development on the outskirts of Lochgelly. This spacious property was built by Lomond Homes whose reputations for superior finishes is second to none. It has been finished to the highest standard throughout with oak doors and skirting
- + Lochgelly offers a range of amenities and recreational facilities with a further range of amenities available in Dunfermline and Kirkcaldy
- + Excellent commuter base with transport links via the A92 and M90 motorway with local railway station within Lochgelly and Halbeath Park and Ride offering a regular service to Edinburgh
- + The accommodation briefly comprises of an entrance hall with family room and storage leading to Impressive open plan, lounge and dining area to the rear with French Doors leading out onto gardens
- + Kitchen with ample floor and wall mounted storage and appliances
- + Property benefits from garage conversion currently utilised as an additional sitting room
- First floor benefits from master bedroom with Juliette balcony and built in wardrobes together with access to the contemporary en-suite shower room
- + Three further double bedrooms with built in mirrored wardrobes
- + Modern three-piece family bathroom tiled throughout with separate bath and shower
- + Easily maintained private rear garden with patio area
- + A perfect family home in a highly sought-after location and viewing comes highly recommended