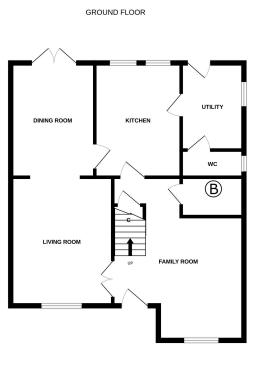

## Muir Place, LOCHGELLY, KY5 9HJ

Working harder for you

4 bedrooms

3 public

2 bathrooms

- + Sought after new farm vale residential development on the outskirts of Lochgelly. This spacious property was built by Lomond Homes whose reputations for superior finishes is second to none. It has been finished to the highest standard throughout with oak doors and skirting
- + Lochgelly offers a range of amenities and recreational facilities with a further range of amenities available in Dunfermline and Kirkcaldy
- + Excellent commuter base with transport links via the A92 and M90 motorway with local railway station within Lochgelly and Halbeath Park and Ride offering a regular service to Edinburgh
- + The accommodation briefly comprises of an entrance hall with family room and storage leading to Impressive open plan, lounge and dining area to the rear with French Doors leading out onto gardens
- + Kitchen with ample floor and wall mounted storage and appliances
- + Property benefits from garage conversion currently utilised as an additional sitting room
- First floor benefits from master bedroom with Juliette balcony and built in wardrobes together with access to the contemporary en-suite shower room
- + Three further double bedrooms with built in mirrored wardrobes
- + Modern three-piece family bathroom tiled throughout with separate bath and shower
- + Easily maintained private rear garden with patio area
- + A perfect family home in a highly sought-after location and viewing comes highly recommended

| Living Room    | 4.37 m x 3.49 m / 14'4" x 11'5" | Bedroom 2    |
|----------------|---------------------------------|--------------|
| Family room    | 6.12 m x 3.41 m / 20'1" x 11'2" | Bedroom 3    |
| Dining Room    | 3.89 m x 2.85 m / 12'9" x 9'4"  | Bedroom 4    |
| Kitchen        | 3.87 m x 2.94 m / 12'8" x 9'8"  | Utility Room |
| Master Bedroom | 5.54 m x 3.68 m / 18'2" x 12'1" |              |

3.88 m x 2.82 m / 12'9" x 9'3" 3.62 m x 2.89 m / 11'11" x 9'6" 3.28 m x 3.22 m / 10'9" x 10'7" 2.96 m x 2.13 m / 9'9" x 7'0"

6/8 Bonnar Street, Dunfermline KY12 7JR T: 01383 629720 F: 01383 621333, DX DF69