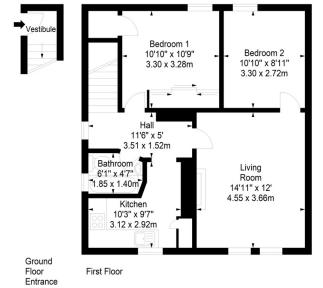

#### Inchgarvie Park, South Queensferry, EH30 9RN

Approx. Gross Internal Area 650 Sq Ft - 60.39 Sq M For identification only. Not to scale. © SquareFoot 2024

SquareFoot

Disclaimer: Prospective purchasers are advised to have their interest noted through their solicitor as soon as possible in order that they may be informed in the event of an early closing date being set for the receipt of offers. The Seller shall not be bound to accept the highest or any offer. These particulars do not form any part of any contract and the statements or plans contained herein are not warranted nor to scale. Approximate measurements have been taken by electronic device at the widest point. Services and appliances have not been tested for efficiency or safety and no warranty is given as to their compliance with any Regulations. Only offers using the Scottish Standard Clauses will be considered. Offers received not using these clauses will be responded to by deletion of the nonstandard Clause and replaced with the Scottish Standard Clauses.