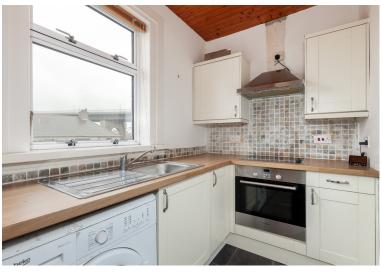

#### MAIN DOOR UPPER VILLA

- Sitting Room
- Kitchen
- Two Double Bedrooms
- Bathroom
- Gas Central Heating & Double Glazing
- Private Rear Garden
- On-Street Parking
- EPC Band D

Forming part of a residential area that is popular with first time buyers and young families, this light and airy main door upper villa is located within the picturesque seaside town of South Queensferry. The property is within easy reach of good amenities, the Queensferry Crossing providing quick and easy access to the North and motorway networks. The wellproportioned accommodation would make an ideal first purchase and comprises: entrance stairs to upper hall, south facing sitting room with twin windows and feature fireplace, modern kitchen, two double bedrooms and bathroom. There is a private section of garden ground located to the rear with free on-street parking. The property benefits from gas central heating and double glazing. Included in the sale is fitted carpets & floor coverings, oven, and fridge- freezer. The appliances included are sold as seen with no warranty provided