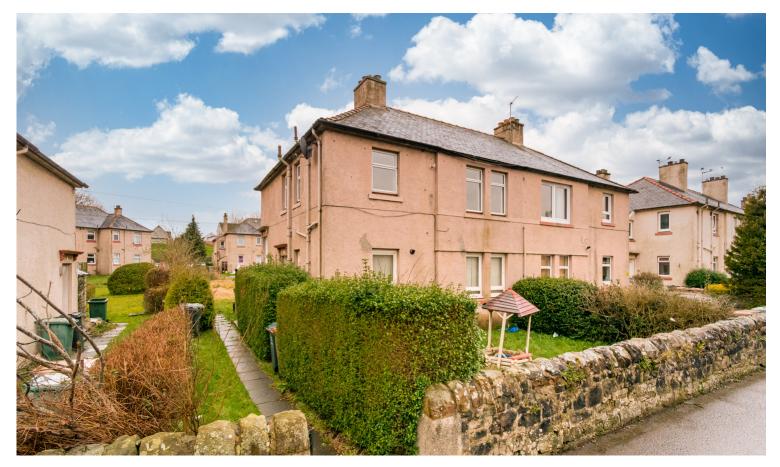

#### MAIN DOOR UPPER VILLA

- Sitting Room
- Kitchen
- Two Double Bedrooms
- Bathroom
- Gas Central Heating & Double Glazing
- Private Rear Garden
- On-Street Parking
- EPC Band D

Forming part of a residential area that is popular with first time buyers and young families, this light and airy main door upper villa is located within the picturesque seaside town of South Queensferry. The property is within easy reach of good amenities, the Queensferry Crossing providing quick and easy access to the North and motorway networks. The wellproportioned accommodation would make an ideal first purchase and comprises: entrance stairs to upper hall, south facing sitting room with twin windows and feature fireplace, modern kitchen, two double bedrooms and bathroom. There is a private section of garden ground located to the rear with free on-street parking. The property benefits from gas central heating and double glazing. Included in the sale is fitted carpets & floor coverings, oven, and fridge- freezer. The appliances included are sold as seen with no warranty provided