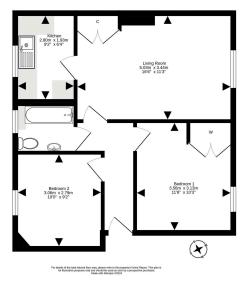

## **Features**

Upper Villa In Need of Some Upgrading 2 Bedrooms Double Glazing Shared Garden On Street Parking

Spacious two bedroom upper villa with well maintained communal garden.

Now in need of some upgrading, the accommodation comprises: entrance hallway, living room with feature fireplace and storage, kitchen, two double bedrooms, one with fitted wardrobes, and bathroom with WC, wash hand basin and bath with shower over.