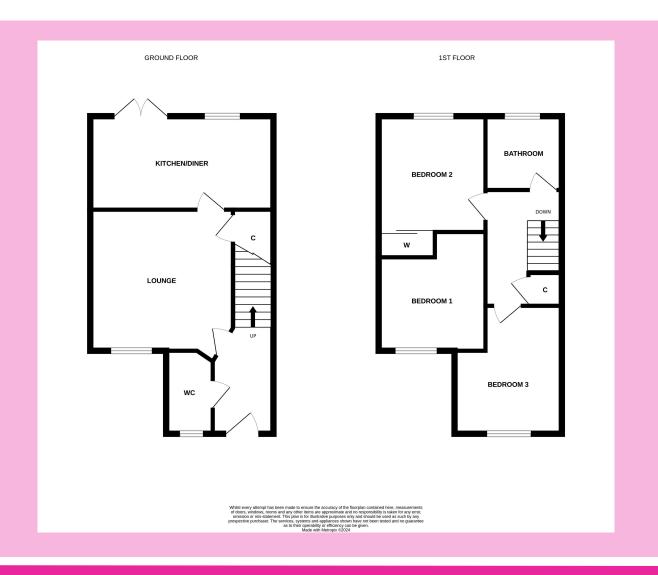

4.06 m x 4.02 m / 13'4" x 13'2" 2.21 m x 2.10 m / 7'3" x 6'11" Lounge Bathroom

WC 2.36 m x 1.32 m / 7'9" x 4'4" Kitchen Dining Room 5.20 m x 2.91 m / 17'1" x 9'7"

3.63 m x 2.95 m / 11'11" x 9'8" Bedroom 1 Bedroom 2 3.31 m x 2.95 m / 10'10" x 9'8" 3.58 m x 2.78 m / 11'9" x 9'1" Bedroom 3