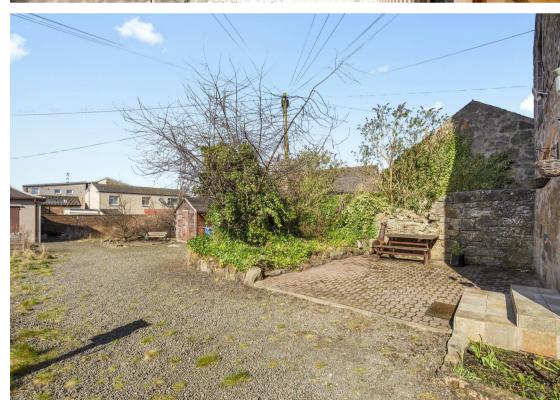

Morgans

PROPERTY

15-17 High Street, Alloa, FK10 4RJ Offers In The Region £125,000

Excellent opportunity to acquire this deceptively spacious two bedroom semi detached traditional dwelling house with shared driveway and off street parking together with rear gardens and patio area. The property has good outdoor space and is tucked away nicely from the High Street, yet everything is at your fingertips. The property would suit a couple or small family and briefly comprises entrance hall, spacious and bright lounge leading through to good sized dining kitchen. On the upper level there are two double bedrooms and four piece family bathroom. Access to attic. The property is double glazed with gas central heating. Early entry available.