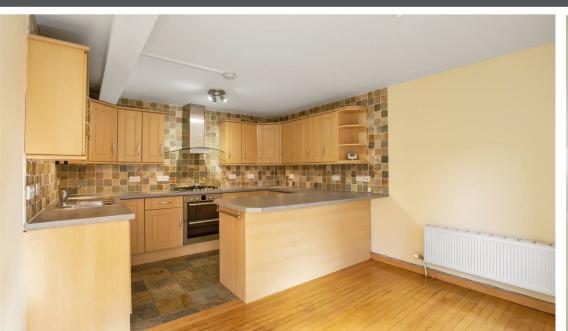

Morgans

PROPERTY

15-17 High Street, Alloa, FK10 4RJ Offers In The Region £125,000

Excellent opportunity to acquire this deceptively spacious two bedroom semi detached traditional dwelling house with shared driveway and off street parking together with rear gardens and patio area. The property has good outdoor space and is tucked away nicely from the High Street, yet everything is at your fingertips. The property would suit a couple or small family and briefly comprises entrance hall, spacious and bright lounge leading through to good sized dining kitchen. On the upper level there are two double bedrooms and four piece family bathroom. Access to attic. The property is double glazed with gas central heating. Early entry available.