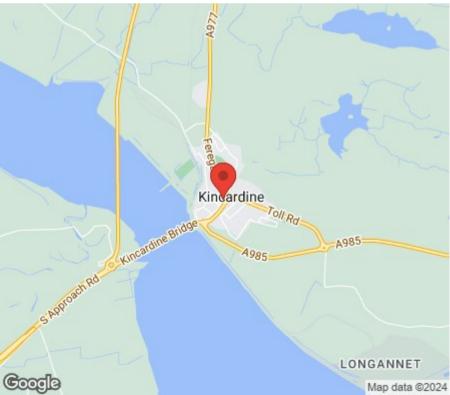

## LOCATION

Kincardine is a historic conservation village providing local facilities including shopping, schooling and civic amenities. The major town of Falkirk and the cities of Stirling and Dunfermline all provide a wider range of high street shopping, recreational and transport facilities to include main line rail links. Kincardine proves particularly popular with commuters seeking access via the surrounding arterial road and motorway network, and both Kincardine Bridges provide access to many centres of business including Edinburgh, Grangemouth, Falkirk, Fife, Stirling and Glasgow. Within a short distance is Devilla Forrest which is superb for wildlife watching, walkers and cyclists.