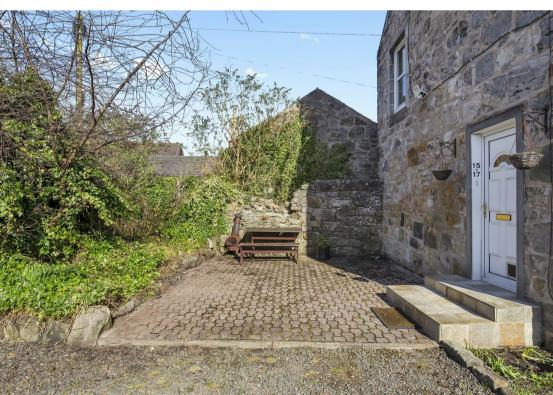

Morgans

PROPERTY

15-17 High Street, Alloa, FK10 4RJ Offers In The Region £125,000

Excellent opportunity to acquire this deceptively spacious two bedroom semi detached traditional dwelling house with shared driveway and off street parking together with rear gardens and patio area. The property has good outdoor space and is tucked away nicely from the High Street, yet everything is at your fingertips. The property would suit a couple or small family and briefly comprises entrance hall, spacious and bright lounge leading through to good sized dining kitchen. On the upper level there are two double bedrooms and four piece family bathroom. Access to attic. The property is double glazed with gas central heating. Early entry available.