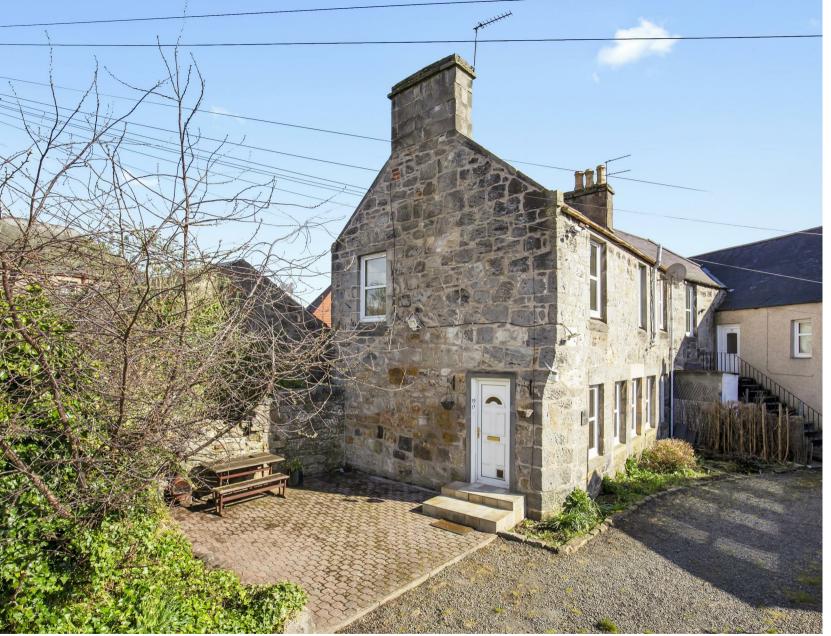

Morgans

PROPERTY

15-17 High Street, Alloa, FK10 4RJ Offers In The Region £125,000

Excellent opportunity to acquire this deceptively spacious two bedroom semi detached traditional dwelling house with shared driveway and off street parking together with rear gardens and patio area. The property has good outdoor space and is tucked away nicely from the High Street, yet everything is at your fingertips. The property would suit a couple or small family and briefly comprises entrance hall, spacious and bright lounge leading through to good sized dining kitchen. On the upper level there are two double bedrooms and four piece family bathroom. Access to attic. The property is double glazed with gas central heating. Early entry available.