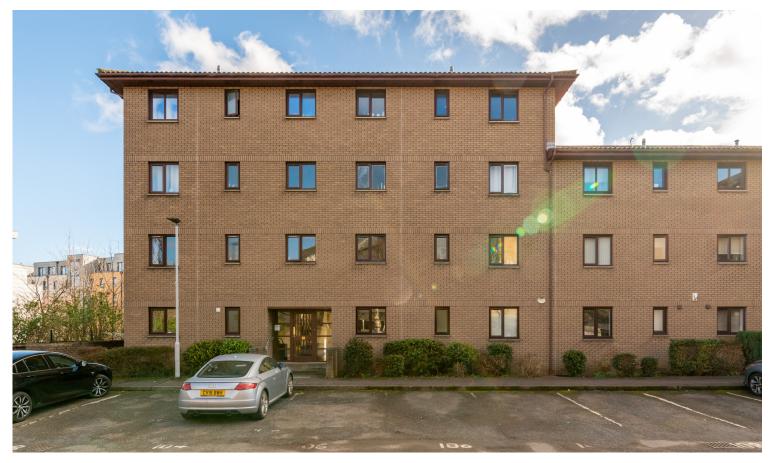

## **GROUND FLOOR FLAT**

- Living Room
- Kitchen
- Two Double Bedrooms
- Bathroom
- Communal Grounds
- Residents' Carpark
- Double Glazing
- EPC Rating D

This well-proportioned, ground floor flat forms part of an established development in Brunswick in the heart of Edinburgh, ideally placed for access to the city centre and St James Quarter with a range of popular high street retailers and eateries. There are excellent public transport links via bus, tram and Waverley Train Station is a short walk away. The accommodation comprises; generous, bay-windowed living room, separate kitchen, two good-sized double bedrooms and bathroom with shower over bath. Neatly maintained, shared grounds surround the property and there is a residents' carpark. The property is fully double glazed. Included in the sale are the fitted carpets and floor coverings, oven, hob, hood and washing machine. The appliances included are sold as seen with no warranty provided.

## Allanfield, Edinburgh, Midlothian, EH7 5YJ

Approx. Gross Internal Area 659 Sq Ft - 61.22 Sq M For identification only. Not to scale. © SquareFoot 2024

Ground Floor

Disclaimer: Prospective purchasers are advised to have their interest noted through their solicitor as soon as possible in order that they may be informed in the event of an early closing date being set for the receipt of offers. The Seller shall not be bound to accept the highest or any offer. These particulars do not form any part of any contract and the statements or plans contained herein are not warranted nor to scale. Approximate measurements have been taken by electronic device at the widest point. Services and appliances have not been tested for efficiency or safety and no warranty is given as to their compliance with any Regulations. Only offers using the Scottish Standard Clauses will be considered. Offers received not using these clauses will be responded to by deletion of the nonstandard Clause and replaced with the Scottish Standard Clauses.