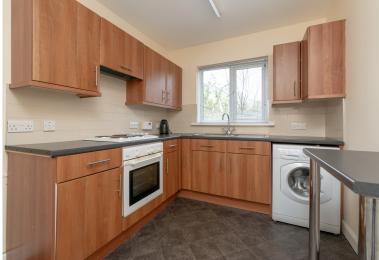

## **GROUND FLOOR FLAT**

- Living Room
- Kitchen
- Two Double Bedrooms
- Bathroom
- Communal Grounds
- Residents' Carpark
- Double Glazing
- EPC Rating D

This well-proportioned, ground floor flat forms part of an established development in Brunswick in the heart of Edinburgh, ideally placed for access to the city centre and St James Quarter with a range of popular high street retailers and eateries. There are excellent public transport links via bus, tram and Waverley Train Station is a short walk away. The accommodation comprises; generous, bay-windowed living room, separate kitchen, two good-sized double bedrooms and bathroom with shower over bath. Neatly maintained, shared grounds surround the property and there is a residents' carpark. The property is fully double glazed. Included in the sale are the fitted carpets and floor coverings, oven, hob, hood and washing machine. The appliances included are sold as seen with no warranty provided.