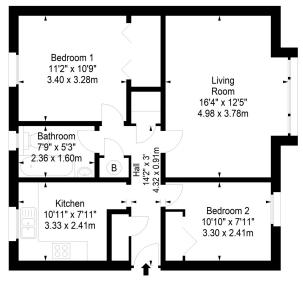

## Allanfield, Edinburgh, Midlothian, EH7 5YJ

Approx. Gross Internal Area 659 Sq Ft - 61.22 Sq M For identification only. Not to scale. © SquareFoot 2024

Ground Floor

Disclaimer: Prospective purchasers are advised to have their interest noted through their solicitor as soon as possible in order that they may be informed in the event of an early closing date being set for the receipt of offers. The Seller shall not be bound to accept the highest or any offer. These particulars do not form any part of any contract and the statements or plans contained herein are not warranted nor to scale. Approximate measurements have been taken by electronic device at the widest point. Services and appliances have not been tested for efficiency or safety and no warranty is given as to their compliance with any Regulations. Only offers using the Scottish Standard Clauses will be considered. Offers received not using these clauses will be responded to by deletion of the nonstandard Clause and replaced with the Scottish Standard Clauses.