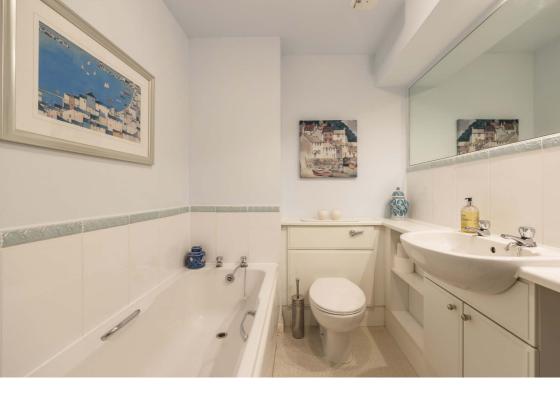

# **Description**

The accommodation is accessed via secure entry and briefly comprises: hallway with built-in storage cupboard, comfortable bay fronted reception room with coving to ceiling, focal fireplace and spectacular views over the north sea and surrounding area, breakfasting kitchen fitted with a good range of wood fronted units/ contrasting wipe clean worktops, with laminate flooring and ample space for a small table and chairs, good sized principal bedroom with fitted wardrobes and en-suite shower room, second spacious double bedroom also with fitted wardrobes, and family bathroom with three piece white suite, under sink storage and tiling to splash areas.