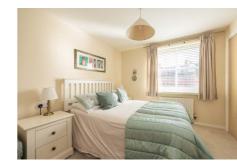

# **Description**

The accommodation is accessed via secure entry and briefly comprises: hallway with built-in storage cupboard, comfortable bay fronted reception room with coving to ceiling, focal fireplace and spectacular views over the north sea and surrounding area, breakfasting kitchen fitted with a good range of wood fronted units/ contrasting wipe clean worktops, with laminate flooring and ample space for a small table and chairs, good sized principal bedroom with fitted wardrobes and en-suite shower room, second spacious double bedroom also with fitted wardrobes, and family bathroom with three piece white suite, under sink storage and tiling to splash areas.