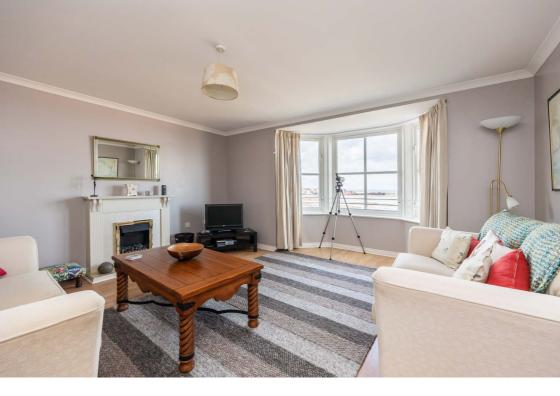

# **Description**

The accommodation is accessed via secure entry and briefly comprises: hallway with built-in storage cupboard, comfortable bay fronted reception room with coving to ceiling, focal fireplace and spectacular views over the north sea and surrounding area, breakfasting kitchen fitted with a good range of wood fronted units/ contrasting wipe clean worktops, with laminate flooring and ample space for a small table and chairs, good sized principal bedroom with fitted wardrobes and en-suite shower room, second spacious double bedroom also with fitted wardrobes, and family bathroom with three piece white suite, under sink storage and tiling to splash areas.