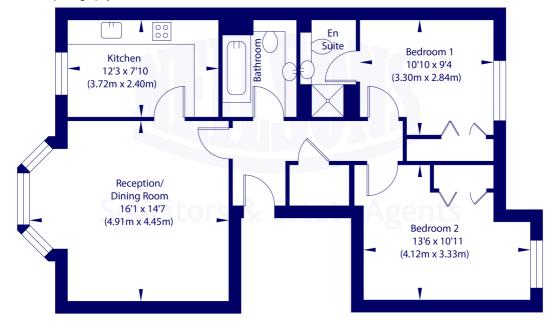

# **Description**

The accommodation is accessed via secure entry and briefly comprises: hallway with built-in storage cupboard, comfortable bay fronted reception room with coving to ceiling, focal fireplace and spectacular views over the north sea and surrounding area, breakfasting kitchen fitted with a good range of wood fronted units/ contrasting wipe clean worktops, with laminate flooring and ample space for a small table and chairs, good sized principal bedroom with fitted wardrobes and en-suite shower room, second spacious double bedroom also with fitted wardrobes, and family bathroom with three piece white suite, under sink storage and tiling to splash areas.

Second Floor

Approx. Internal Area 68.68 Sq M / 739 Sq Ft.

Not to scale. For identification only.

© www.planography.co.uk 2024

Whilst we endeavour to ensure that our sales particulars are accurate and reliable, the following general points should be noted with regard to the extent of our investigations prior to marketing the property and therefore if any particular aspect is of crucial relevance to you, please contact this office for verification particularly if you are contemplating travelling some distance to view.