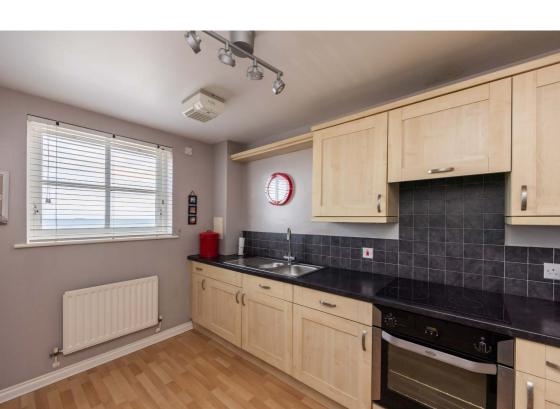

# **Description**

The accommodation is accessed via secure entry and briefly comprises: hallway with built-in storage cupboard, comfortable bay fronted reception room with coving to ceiling, focal fireplace and spectacular views over the north sea and surrounding area, breakfasting kitchen fitted with a good range of wood fronted units/ contrasting wipe clean worktops, with laminate flooring and ample space for a small table and chairs, good sized principal bedroom with fitted wardrobes and en-suite shower room, second spacious double bedroom also with fitted wardrobes, and family bathroom with three piece white suite, under sink storage and tiling to splash areas.