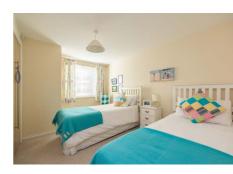

# **Description**

The accommodation is accessed via secure entry and briefly comprises: hallway with built-in storage cupboard, comfortable bay fronted reception room with coving to ceiling, focal fireplace and spectacular views over the north sea and surrounding area, breakfasting kitchen fitted with a good range of wood fronted units/ contrasting wipe clean worktops, with laminate flooring and ample space for a small table and chairs, good sized principal bedroom with fitted wardrobes and en-suite shower room, second spacious double bedroom also with fitted wardrobes, and family bathroom with three piece white suite, under sink storage and tiling to splash areas.