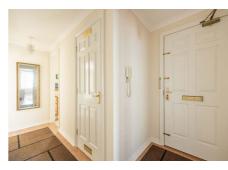

# **Description**

The accommodation is accessed via secure entry and briefly comprises: hallway with built-in storage cupboard, comfortable bay fronted reception room with coving to ceiling, focal fireplace and spectacular views over the north sea and surrounding area, breakfasting kitchen fitted with a good range of wood fronted units/ contrasting wipe clean worktops, with laminate flooring and ample space for a small table and chairs, good sized principal bedroom with fitted wardrobes and en-suite shower room, second spacious double bedroom also with fitted wardrobes, and family bathroom with three piece white suite, under sink storage and tiling to splash areas.