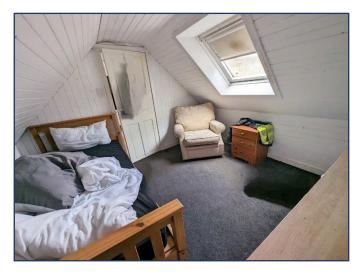

Measurements (all approx.)

Entrance Porch –  $1.09m \times 0.82m$ Bedroom 1 –  $4.88m \times 2.34m$ Bedroom 3 –  $3.31m \times 2.51m$ 

Living Room –  $4.79m \times 2.87m$ Shower Room –  $2.09m \times 2.04m$  Kitchen/Dining Room – 4.87m x 3.69m Bedroom 2 – 3.13m x 2.91m

## Accommodation comprises:

- Entrance porch with door leading to hallway.
- Entrance hall with doors to living room, wet room, bedroom and stairs to first floor.
- Living room with wood burning stove with tiled hearth and wooden mantle, clothes pulley and window to front.
- Kitchen/dining room with fitted wall and base units, sink with vegetable preparation mixer tap and left hand drainer. Alpha boiler. Windows to side and front. Door leading to front vestibule with front door. Open stairs leading up to loft,
- Bedroom which is a double with window to the front.
- Wet room with shower, W. C., wash hand basin with mixer tap and under storage, fully Respatex. Window to rear and heated towel rail.
- Stairs to first floor with hand rail and banister. Velux window to front, doors to two bedrooms. Two doors to eaves.
- Two single bedrooms with Velux windows to front.
- Good size garden with stairs leading up to it. Shed, wood store and space to park three cars.