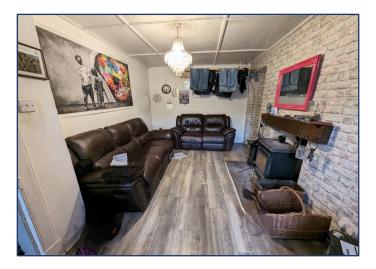

## Accommodation comprises:

- Entrance porch with door leading to hallway.
- Entrance hall with doors to living room, wet room, bedroom and stairs to first floor.
- Living room with wood burning stove with tiled hearth and wooden mantle, clothes pulley and window to front.
- Kitchen/dining room with fitted wall and base units, sink with vegetable preparation mixer tap and left hand drainer. Alpha boiler. Windows to side and front. Door leading to front vestibule with front door. Open stairs leading up to loft,
- Bedroom which is a double with window to the front.
- Wet room with shower, W. C., wash hand basin with mixer tap and under storage, fully Respatex. Window to rear and heated towel rail.
- Stairs to first floor with hand rail and banister. Velux window to front, doors to two bedrooms. Two doors to eaves.
- Two single bedrooms with Velux windows to front.
- Good size garden with stairs leading up to it. Shed, wood store and space to park three cars.