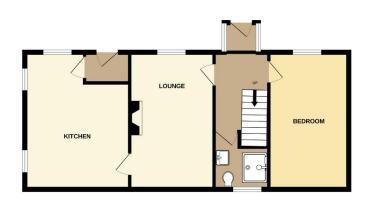

Measurements (all approx.)

Entrance Porch –  $1.09m \times 0.82m$ Bedroom 1 –  $4.88m \times 2.34m$ Bedroom 3 –  $3.31m \times 2.51m$ 

Living Room –  $4.79m \times 2.87m$ Shower Room –  $2.09m \times 2.04m$  Kitchen/Dining Room – 4.87m x 3.69m Bedroom 2 – 3.13m x 2.91m

## Accommodation comprises:

- Entrance porch with door leading to hallway.
- Entrance hall with doors to living room, wet room, bedroom and stairs to first floor.
- Living room with wood burning stove with tiled hearth and wooden mantle, clothes pulley and window to front.
- Kitchen/dining room with fitted wall and base units, sink with vegetable preparation mixer tap and left hand drainer. Alpha boiler. Windows to side and front. Door leading to front vestibule with front door. Open stairs leading up to loft,
- Bedroom which is a double with window to the front.
- Wet room with shower, W. C., wash hand basin with mixer tap and under storage, fully Respatex. Window to rear and heated towel rail.
- Stairs to first floor with hand rail and banister. Velux window to front, doors to two bedrooms. Two doors to eaves.
- Two single bedrooms with Velux windows to front.
- Good size garden with stairs leading up to it. Shed, wood store and space to park three cars.

GROUND FLOOR 1ST FLOOR

Whists every attempt has been made to ensure the accuracy of the floorplan contained here, measurements of doors, windows, rooms and any other items are approximate and not responsibility is laken for any error, omission or mis-statement. This plan is for illustrative purposes only and should be used as such by any prospective purchaser. The services, systems and appliances shown have not been tested and no guarantee as to their operability or efficiency can be given. Made with Metrony 6:070.4.