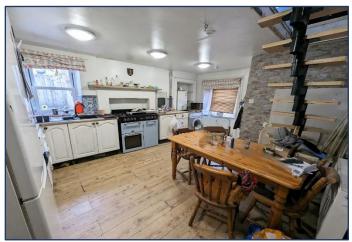

## Accommodation comprises:

- Entrance porch with door leading to hallway.
- Entrance hall with doors to living room, wet room, bedroom and stairs to first floor.
- Living room with wood burning stove with tiled hearth and wooden mantle, clothes pulley and window to front.
- Kitchen/dining room with fitted wall and base units, sink with vegetable preparation mixer tap and left hand drainer. Alpha boiler. Windows to side and front. Door leading to front vestibule with front door. Open stairs leading up to loft,
- Bedroom which is a double with window to the front.
- Wet room with shower, W. C., wash hand basin with mixer tap and under storage, fully Respatex. Window to rear and heated towel rail.
- Stairs to first floor with hand rail and banister. Velux window to front, doors to two bedrooms. Two doors to eaves.
- Two single bedrooms with Velux windows to front.
- Good size garden with stairs leading up to it. Shed, wood store and space to park three cars.