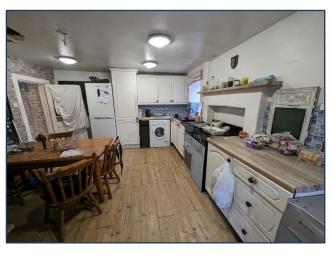

Measurements (all approx.)

Entrance Porch –  $1.09m \times 0.82m$ Bedroom 1 –  $4.88m \times 2.34m$ Bedroom 3 –  $3.31m \times 2.51m$ 

Living Room –  $4.79m \times 2.87m$ Shower Room –  $2.09m \times 2.04m$  Kitchen/Dining Room – 4.87m x 3.69m Bedroom 2 – 3.13m x 2.91m

## Accommodation comprises:

- Entrance porch with door leading to hallway.
- Entrance hall with doors to living room, wet room, bedroom and stairs to first floor.
- Living room with wood burning stove with tiled hearth and wooden mantle, clothes pulley and window to front.
- Kitchen/dining room with fitted wall and base units, sink with vegetable preparation mixer tap and left hand drainer. Alpha boiler. Windows to side and front. Door leading to front vestibule with front door. Open stairs leading up to loft,
- Bedroom which is a double with window to the front.
- Wet room with shower, W. C., wash hand basin with mixer tap and under storage, fully Respatex. Window to rear and heated towel rail.
- Stairs to first floor with hand rail and banister. Velux window to front, doors to two bedrooms. Two doors to eaves.
- Two single bedrooms with Velux windows to front.
- Good size garden with stairs leading up to it. Shed, wood store and space to park three cars.