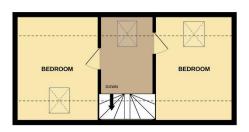

Measurements (all approx.)

Entrance Porch –  $1.09m \times 0.82m$ Bedroom 1 –  $4.88m \times 2.34m$ Bedroom 3 –  $3.31m \times 2.51m$ 

Living Room –  $4.79m \times 2.87m$ Shower Room –  $2.09m \times 2.04m$  Kitchen/Dining Room – 4.87m x 3.69m Bedroom 2 – 3.13m x 2.91m

## Accommodation comprises:

- Entrance porch with door leading to hallway.
- Entrance hall with doors to living room, wet room, bedroom and stairs to first floor.
- Living room with wood burning stove with tiled hearth and wooden mantle, clothes pulley and window to front.
- Kitchen/dining room with fitted wall and base units, sink with vegetable preparation mixer tap and left hand drainer. Alpha boiler. Windows to side and front. Door leading to front vestibule with front door. Open stairs leading up to loft,
- Bedroom which is a double with window to the front.
- Wet room with shower, W. C., wash hand basin with mixer tap and under storage, fully Respatex. Window to rear and heated towel rail.
- Stairs to first floor with hand rail and banister. Velux window to front, doors to two bedrooms. Two doors to eaves.
- Two single bedrooms with Velux windows to front.
- Good size garden with stairs leading up to it. Shed, wood store and space to park three cars.

GROUND FLOOR 1ST FLOOR

Whists every attempt has been made to ensure the accuracy of the floorplan contained here, measurements of doors, windows, rooms and any other items are approximate and not responsibility is laken for any error, omission or mis-statement. This plan is for illustrative purposes only and should be used as such by any prospective purchaser. The services, systems and appliances shown have not been tested and no guarantee as to their operability or efficiency can be given. Made with Metrony 6:070.4.