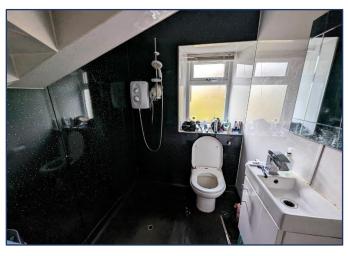

Measurements (all approx.)

Entrance Porch –  $1.09m \times 0.82m$ Bedroom 1 –  $4.88m \times 2.34m$ Bedroom 3 –  $3.31m \times 2.51m$ 

Living Room –  $4.79m \times 2.87m$ Shower Room –  $2.09m \times 2.04m$  Kitchen/Dining Room – 4.87m x 3.69m Bedroom 2 – 3.13m x 2.91m

## Accommodation comprises:

- Entrance porch with door leading to hallway.
- Entrance hall with doors to living room, wet room, bedroom and stairs to first floor.
- Living room with wood burning stove with tiled hearth and wooden mantle, clothes pulley and window to front.
- Kitchen/dining room with fitted wall and base units, sink with vegetable preparation mixer tap and left hand drainer. Alpha boiler. Windows to side and front. Door leading to front vestibule with front door. Open stairs leading up to loft,
- Bedroom which is a double with window to the front.
- Wet room with shower, W. C., wash hand basin with mixer tap and under storage, fully Respatex. Window to rear and heated towel rail.
- Stairs to first floor with hand rail and banister. Velux window to front, doors to two bedrooms. Two doors to eaves.
- Two single bedrooms with Velux windows to front.
- Good size garden with stairs leading up to it. Shed, wood store and space to park three cars.