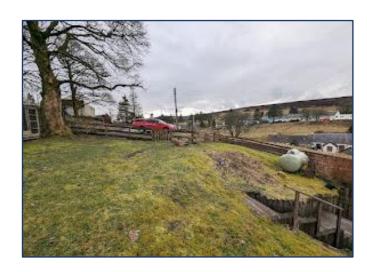

## Accommodation comprises:

- Entrance porch with door leading to hallway.
- Entrance hall with doors to living room, wet room, bedroom and stairs to first floor.
- Living room with wood burning stove with tiled hearth and wooden mantle, clothes pulley and window to front.
- Kitchen/dining room with fitted wall and base units, sink with vegetable preparation mixer tap and left hand drainer. Alpha boiler. Windows to side and front. Door leading to front vestibule with front door. Open stairs leading up to loft,
- Bedroom which is a double with window to the front.
- Wet room with shower, W. C., wash hand basin with mixer tap and under storage, fully Respatex. Window to rear and heated towel rail.
- Stairs to first floor with hand rail and banister. Velux window to front, doors to two bedrooms. Two doors to eaves.
- Two single bedrooms with Velux windows to front.
- Good size garden with stairs leading up to it. Shed, wood store and space to park three cars.