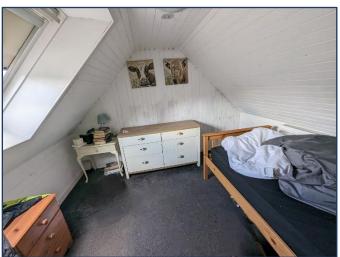

## Accommodation comprises:

- Entrance porch with door leading to hallway.
- Entrance hall with doors to living room, wet room, bedroom and stairs to first floor.
- Living room with wood burning stove with tiled hearth and wooden mantle, clothes pulley and window to front.
- Kitchen/dining room with fitted wall and base units, sink with vegetable preparation mixer tap and left hand drainer. Alpha boiler. Windows to side and front. Door leading to front vestibule with front door. Open stairs leading up to loft,
- Bedroom which is a double with window to the front.
- Wet room with shower, W. C., wash hand basin with mixer tap and under storage, fully Respatex. Window to rear and heated towel rail.
- Stairs to first floor with hand rail and banister. Velux window to front, doors to two bedrooms. Two doors to eaves.
- Two single bedrooms with Velux windows to front.
- Good size garden with stairs leading up to it. Shed, wood store and space to park three cars.