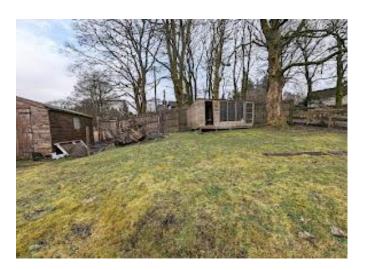

## Accommodation comprises:

- Entrance porch with door leading to hallway.
- Entrance hall with doors to living room, wet room, bedroom and stairs to first floor.
- Living room with wood burning stove with tiled hearth and wooden mantle, clothes pulley and window to front.
- Kitchen/dining room with fitted wall and base units, sink with vegetable preparation mixer tap and left hand drainer. Alpha boiler. Windows to side and front. Door leading to front vestibule with front door. Open stairs leading up to loft,
- Bedroom which is a double with window to the front.
- Wet room with shower, W. C., wash hand basin with mixer tap and under storage, fully Respatex. Window to rear and heated towel rail.
- Stairs to first floor with hand rail and banister. Velux window to front, doors to two bedrooms. Two doors to eaves.
- Two single bedrooms with Velux windows to front.
- Good size garden with stairs leading up to it. Shed, wood store and space to park three cars.