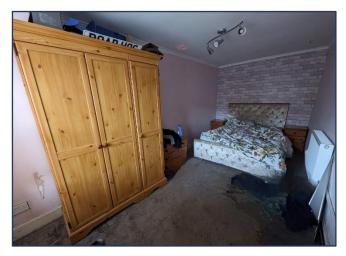

Measurements (all approx.)

Entrance Porch –  $1.09m \times 0.82m$ Bedroom 1 –  $4.88m \times 2.34m$ Bedroom 3 –  $3.31m \times 2.51m$ 

Living Room –  $4.79m \times 2.87m$ Shower Room –  $2.09m \times 2.04m$  Kitchen/Dining Room – 4.87m x 3.69m Bedroom 2 – 3.13m x 2.91m

## Accommodation comprises:

- Entrance porch with door leading to hallway.
- Entrance hall with doors to living room, wet room, bedroom and stairs to first floor.
- Living room with wood burning stove with tiled hearth and wooden mantle, clothes pulley and window to front.
- Kitchen/dining room with fitted wall and base units, sink with vegetable preparation mixer tap and left hand drainer. Alpha boiler. Windows to side and front. Door leading to front vestibule with front door. Open stairs leading up to loft,
- Bedroom which is a double with window to the front.
- Wet room with shower, W. C., wash hand basin with mixer tap and under storage, fully Respatex. Window to rear and heated towel rail.
- Stairs to first floor with hand rail and banister. Velux window to front, doors to two bedrooms. Two doors to eaves.
- Two single bedrooms with Velux windows to front.
- Good size garden with stairs leading up to it. Shed, wood store and space to park three cars.