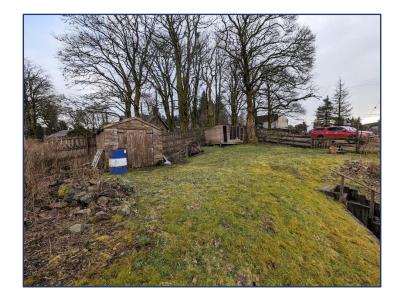

## Accommodation comprises:

- Entrance porch with door leading to hallway.
- Entrance hall with doors to living room, wet room, bedroom and stairs to first floor.
- Living room with wood burning stove with tiled hearth and wooden mantle, clothes pulley and window to front.
- Kitchen/dining room with fitted wall and base units, sink with vegetable preparation mixer tap and left hand drainer. Alpha boiler. Windows to side and front. Door leading to front vestibule with front door. Open stairs leading up to loft,
- Bedroom which is a double with window to the front.
- Wet room with shower, W. C., wash hand basin with mixer tap and under storage, fully Respatex. Window to rear and heated towel rail.
- Stairs to first floor with hand rail and banister. Velux window to front, doors to two bedrooms. Two doors to eaves.
- Two single bedrooms with Velux windows to front.
- Good size garden with stairs leading up to it. Shed, wood store and space to park three cars.