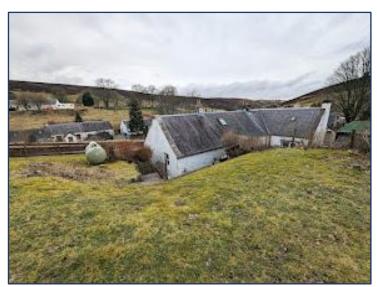

## 6 Symington Street, Leadhills, ML12 6YE Offers Around £90,000

End terraced three bedroom house situated in the village of Leadhills with spectacular views over surrounding Countryside. Benefits from central heating, double glazing, gardens and off street parking. Leadhills is former Lead Mining Village situated in the Lowther Hills. Approximately 6 miles from the M74 Glasgow – Carlisle motorway