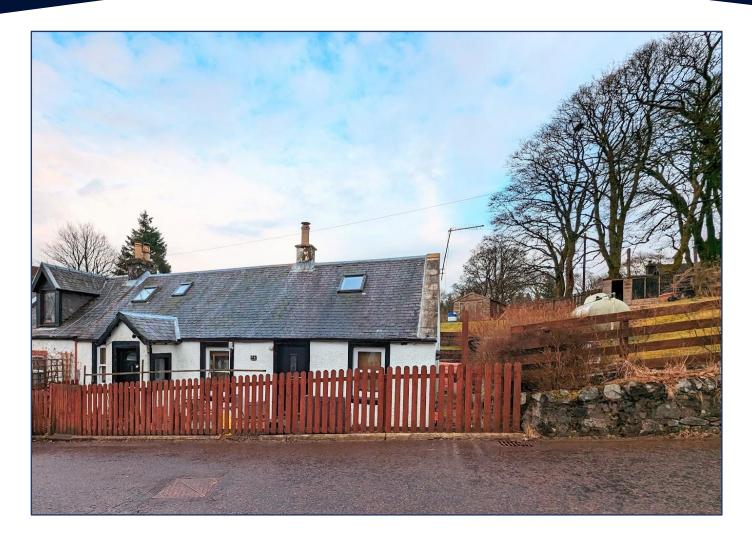

## 6 Symington Street, Leadhills, ML12 6YE Offers Around £90,000

End terraced three bedroom house situated in the village of Leadhills with spectacular views over surrounding Countryside. Benefits from central heating, double glazing, gardens and off street parking. Leadhills is former Lead Mining Village situated in the Lowther Hills. Approximately 6 miles from the M74 Glasgow – Carlisle motorway

## Accommodation comprises:

- Entrance porch with door leading to hallway.
- Entrance hall with doors to living room, wet room, bedroom and stairs to first floor.
- Living room with wood burning stove with tiled hearth and wooden mantle, clothes pulley and window to front.
- Kitchen/dining room with fitted wall and base units, sink with vegetable preparation mixer tap and left hand drainer. Alpha boiler. Windows to side and front. Door leading to front vestibule with front door. Open stairs leading up to loft,
- Bedroom which is a double with window to the front.
- Wet room with shower, W. C., wash hand basin with mixer tap and under storage, fully Respatex. Window to rear and heated towel rail.
- Stairs to first floor with hand rail and banister. Velux window to front, doors to two bedrooms. Two doors to eaves.
- Two single bedrooms with Velux windows to front.
- Good size garden with stairs leading up to it. Shed, wood store and space to park three cars.