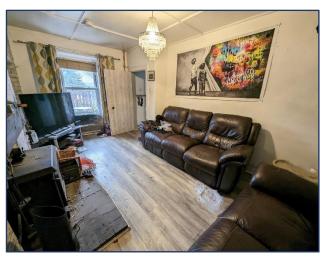

## Accommodation comprises:

- Entrance porch with door leading to hallway.
- Entrance hall with doors to living room, wet room, bedroom and stairs to first floor.
- Living room with wood burning stove with tiled hearth and wooden mantle, clothes pulley and window to front.
- Kitchen/dining room with fitted wall and base units, sink with vegetable preparation mixer tap and left hand drainer. Alpha boiler. Windows to side and front. Door leading to front vestibule with front door. Open stairs leading up to loft,
- Bedroom which is a double with window to the front.
- Wet room with shower, W. C., wash hand basin with mixer tap and under storage, fully Respatex. Window to rear and heated towel rail.
- Stairs to first floor with hand rail and banister. Velux window to front, doors to two bedrooms. Two doors to eaves.
- Two single bedrooms with Velux windows to front.
- Good size garden with stairs leading up to it. Shed, wood store and space to park three cars.