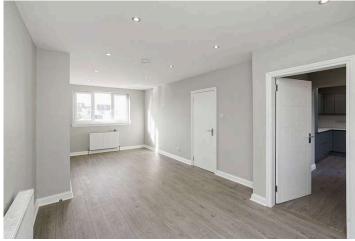

Upgraded to an excellent standard and situated in a cul de sac this end terraced house opens to a hallway with stairs leading to the upper level, an under-stair cupboard, and leads to the living room. The dual aspect living room/dining room has laminate flooring, ample space for both dining and living room furniture, French doors to the rear garden and the kitchen off. The rear facing, extended kitchen boasts several integrated appliances including a hob, oven and fridge freezer. The kitchen offers base and wall units, a large built-in cupboard, sink unit and gives access to the rear garden via French doors. Upstairs, via a carpeted landing is a double and single bedroom to the front and a further double bedroom to the rear. Completing the accommodation is a modern, fully tiled family bathroom which includes a WC, wash hand basin, bath with an overhead electric shower, and a heated towel rail. Further benefits include private, enclosed front and rear gardens,