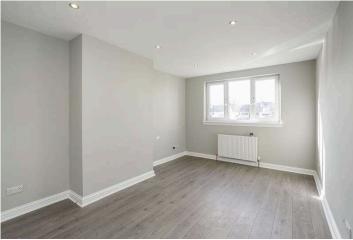

Upgraded to an excellent standard and situated in a cul de sac this end terraced house opens to a hallway with stairs leading to the upper level, an under-stair cupboard, and leads to the living room. The dual aspect living room/dining room has laminate flooring, ample space for both dining and living room furniture, French doors to the rear garden and the kitchen off. The rear facing, extended kitchen boasts several integrated appliances including a hob, oven and fridge freezer. The kitchen offers base and wall units, a large built-in cupboard, sink unit and gives access to the rear garden via French doors. Upstairs, via a carpeted landing is a double and single bedroom to the front and a further double bedroom to the rear. Completing the accommodation is a modern, fully tiled family bathroom which includes a WC, wash hand basin, bath with an overhead electric shower, and a heated towel rail. Further benefits include private, enclosed front and rear gardens,