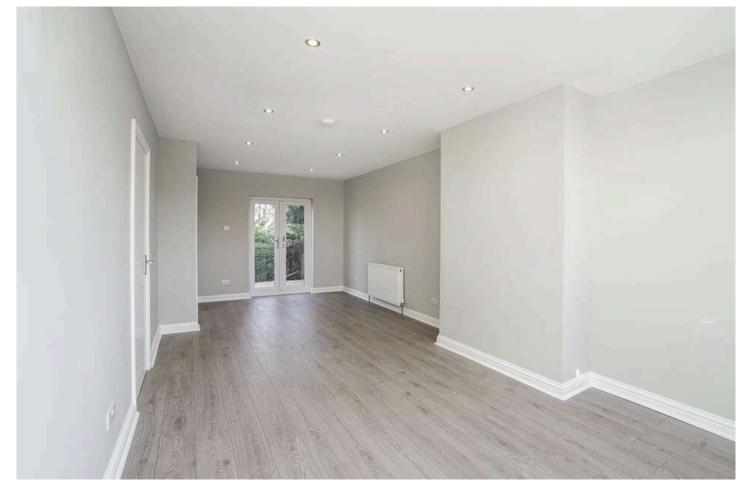

Upgraded to an excellent standard and situated in a cul de sac this end terraced house opens to a hallway with stairs leading to the upper level, an under-stair cupboard, and leads to the living room. The dual aspect living room/dining room has laminate flooring, ample space for both dining and living room furniture, French doors to the rear garden and the kitchen off. The rear facing, extended kitchen boasts several integrated appliances including a hob, oven and fridge freezer. The kitchen offers base and wall units, a large built-in cupboard, sink unit and gives access to the rear garden via French doors. Upstairs, via a carpeted landing is a double and single bedroom to the front and a further double bedroom to the rear. Completing the accommodation is a modern, fully tiled family bathroom which includes a WC, wash hand basin, bath with an overhead electric shower, and a heated towel rail. Further benefits include private, enclosed front and rear gardens,