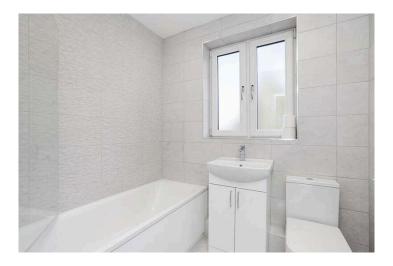

Upgraded to an excellent standard and situated in a cul de sac this end terraced house opens to a hallway with stairs leading to the upper level, an under-stair cupboard, and leads to the living room. The dual aspect living room/dining room has laminate flooring, ample space for both dining and living room furniture, French doors to the rear garden and the kitchen off. The rear facing, extended kitchen boasts several integrated appliances including a hob, oven and fridge freezer. The kitchen offers base and wall units, a large built-in cupboard, sink unit and gives access to the rear garden via French doors. Upstairs, via a carpeted landing is a double and single bedroom to the front and a further double bedroom to the rear. Completing the accommodation is a modern, fully tiled family bathroom which includes a WC, wash hand basin, bath with an overhead electric shower, and a heated towel rail. Further benefits include private, enclosed front and rear gardens,