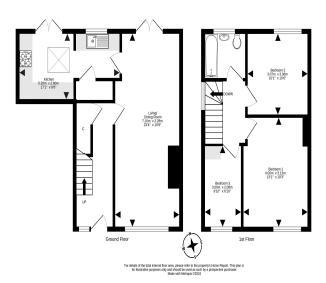

## Extended End Terraced House

- Entrance hall
- Livingroom/diningroom
- Fitted kitchen
- 3 bedrooms
- Bathroom
- Cul de sac location
- Gas central heating
- Double glazing
- Gardens front & rear
- Unrestricted on-street parking

Upgraded to an excellent standard and situated in a cul de sac this end terraced house opens to a hallway with stairs leading to the upper level, an under-stair cupboard, and leads to the living room. The dual aspect living room/dining room has laminate flooring, ample space for both dining and living room furniture, French doors to the rear garden and the kitchen off. The rear facing, extended kitchen boasts several integrated appliances including a hob, oven and fridge freezer. The kitchen offers base and wall units, a large built-in cupboard, sink unit and gives access to the rear garden via French doors. Upstairs, via a carpeted landing is a double and single bedroom to the front and a further double bedroom to the rear. Completing the accommodation is a modern, fully tiled family bathroom which includes a WC, wash hand basin, bath with an overhead electric shower, and a heated towel rail. Further benefits include private, enclosed front and rear gardens,

gas central heating, double glazing and unrestricted on street parking in the surrounding area.