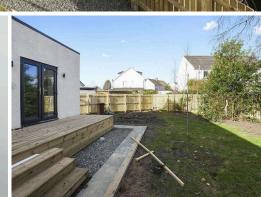

Upgraded to an excellent standard and situated in a cul de sac this end terraced house opens to a hallway with stairs leading to the upper level, an under-stair cupboard, and leads to the living room. The dual aspect living room/dining room has laminate flooring, ample space for both dining and living room furniture, French doors to the rear garden and the kitchen off. The rear facing, extended kitchen boasts several integrated appliances including a hob, oven and fridge freezer. The kitchen offers base and wall units, a large built-in cupboard, sink unit and gives access to the rear garden via French doors. Upstairs, via a carpeted landing is a double and single bedroom to the front and a further double bedroom to the rear. Completing the accommodation is a modern, fully tiled family bathroom which includes a WC, wash hand basin, bath with an overhead electric shower, and a heated towel rail. Further benefits include private, enclosed front and rear gardens,

gas central heating, double glazing and unrestricted on street parking in the surrounding area.