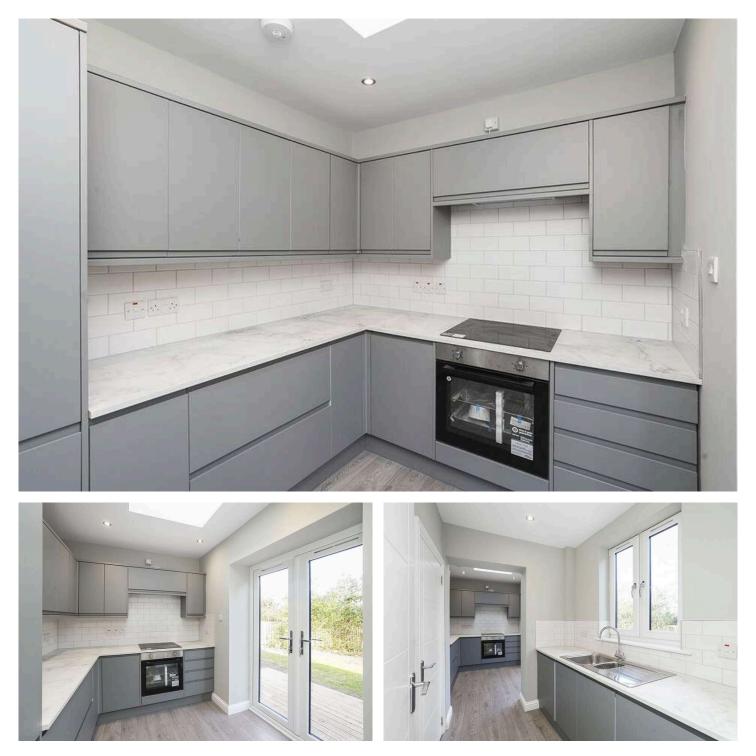

Upgraded to an excellent standard and situated in a cul de sac this end terraced house opens to a hallway with stairs leading to the upper level, an under-stair cupboard, and leads to the living room. The dual aspect living room/dining room has laminate flooring, ample space for both dining and living room furniture, French doors to the rear garden and the kitchen off. The rear facing, extended kitchen boasts several integrated appliances including a hob, oven and fridge freezer. The kitchen offers base and wall units, a large built-in cupboard, sink unit and gives access to the rear garden via French doors. Upstairs, via a carpeted landing is a double and single bedroom to the front and a further double bedroom to the rear. Completing the accommodation is a modern, fully tiled family bathroom which includes a WC, wash hand basin, bath with an overhead electric shower, and a heated towel rail. Further benefits include private, enclosed front and rear gardens,