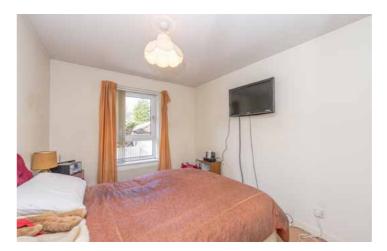

The accommodation includes an entrance hall and stairs leading to the upper level. The lounge has window to the front and door leading to the inner hall which has two storage cupboards. The kitchen has window to the rear and is fitted with a range of base and wall units with the oven, hob, hood, fridge and washer/drier to remain. The good sized double bedroom has window to the rear and fitted wardrobe. Completing the accommodation is the shower room fitted with a two piece suite.

## Accommodation

| _ounge:      | 4.88m x 3.6m | (16' x 11'10")  |
|--------------|--------------|-----------------|
| Kitchen:     | 3.4m x 1.88m | (11'2" x 6'2")  |
| Bedroom:     | 3.4m x 2.7m  | (11'2" x 8'10") |
| Shower Room: | 1.9m x 1.73m | (6'3" x 5'8")   |
|              |              |                 |