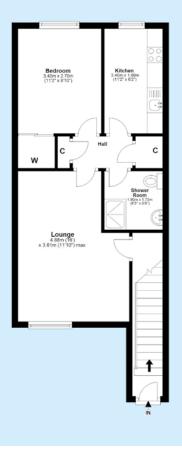

## Accommodation

| _ounge:      | 4.88m x 3.6m | (16' x 11'10")  |
|--------------|--------------|-----------------|
| Kitchen:     | 3.4m x 1.88m | (11'2" x 6'2")  |
| Bedroom:     | 3.4m x 2.7m  | (11'2" x 8'10") |
| Shower Room: | 1.9m x 1.73m | (6'3" x 5'8")   |
|              |              |                 |

#### Note

0

Whilst every attempt has been made to ensure the accuracy of the floor plan contained here, measurements of doors, windows, rooms and any other items are approximate and no responsibility is taken for any error, omission, or misstatement. This plan is for illustrative purposes only and should be used as such by any prospective purchaser. The services, systems and appliances shown have not been tested and no guarantee as to their operability or efficiency can be given. Made with Metropix copyright 2011.