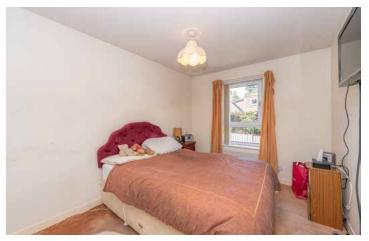

The accommodation includes an entrance hall and stairs leading to the upper level. The lounge has window to the front and door leading to the inner hall which has two storage cupboards. The kitchen has window to the rear and is fitted with a range of base and wall units with the oven, hob, hood, fridge and washer/drier to remain. The good sized double bedroom has window to the rear and fitted wardrobe. Completing the accommodation is the shower room fitted with a two piece suite.