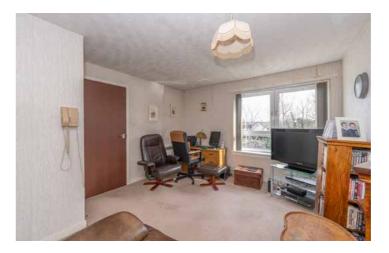

The accommodation includes an entrance hall and stairs leading to the upper level. The lounge has window to the front and door leading to the inner hall which has two storage cupboards. The kitchen has window to the rear and is fitted with a range of base and wall units with the oven, hob, hood, fridge and washer/drier to remain. The good sized double bedroom has window to the rear and fitted wardrobe. Completing the accommodation is the shower room fitted with a two piece suite.

## Accommodation

| _ounge:      | 4.88m x 3.6m | (16' x 11'10")  |
|--------------|--------------|-----------------|
| Kitchen:     | 3.4m x 1.88m | (11'2" x 6'2")  |
| Bedroom:     | 3.4m x 2.7m  | (11'2" x 8'10") |
| Shower Room: | 1.9m x 1.73m | (6'3" x 5'8")   |
|              |              |                 |