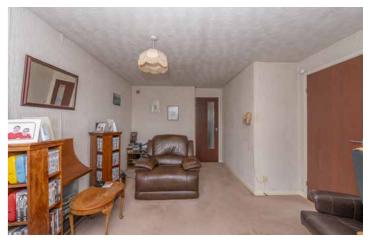

The accommodation includes an entrance hall and stairs leading to the upper level. The lounge has window to the front and door leading to the inner hall which has two storage cupboards. The kitchen has window to the rear and is fitted with a range of base and wall units with the oven, hob, hood, fridge and washer/drier to remain. The good sized double bedroom has window to the rear and fitted wardrobe. Completing the accommodation is the shower room fitted with a two piece suite.