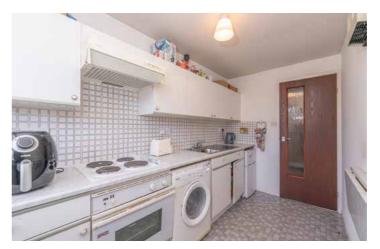

The accommodation includes an entrance hall and stairs leading to the upper level. The lounge has window to the front and door leading to the inner hall which has two storage cupboards. The kitchen has window to the rear and is fitted with a range of base and wall units with the oven, hob, hood, fridge and washer/drier to remain. The good sized double bedroom has window to the rear and fitted wardrobe. Completing the accommodation is the shower room fitted with a two piece suite.

## Accommodation

| _ounge:      | 4.88m x 3.6m | (16' x 11'10")  |
|--------------|--------------|-----------------|
| Kitchen:     | 3.4m x 1.88m | (11'2" x 6'2")  |
| Bedroom:     | 3.4m x 2.7m  | (11'2" x 8'10") |
| Shower Room: | 1.9m x 1.73m | (6'3" x 5'8")   |
|              |              |                 |