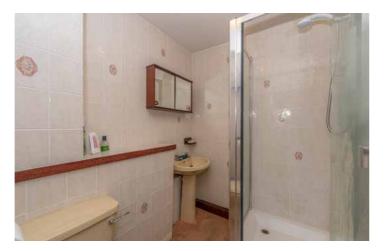

The accommodation includes an entrance hall and stairs leading to the upper level. The lounge has window to the front and door leading to the inner hall which has two storage cupboards. The kitchen has window to the rear and is fitted with a range of base and wall units with the oven, hob, hood, fridge and washer/drier to remain. The good sized double bedroom has window to the rear and fitted wardrobe. Completing the accommodation is the shower room fitted with a two piece suite.

## Accommodation

| _ounge:      | 4.88m x 3.6m | (16' x 11'10")  |
|--------------|--------------|-----------------|
| Kitchen:     | 3.4m x 1.88m | (11'2" x 6'2")  |
| Bedroom:     | 3.4m x 2.7m  | (11'2" x 8'10") |
| Shower Room: | 1.9m x 1.73m | (6'3" x 5'8")   |
|              |              |                 |