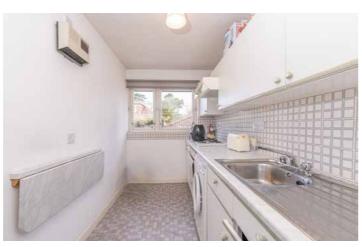

The accommodation includes an entrance hall and stairs leading to the upper level. The lounge has window to the front and door leading to the inner hall which has two storage cupboards. The kitchen has window to the rear and is fitted with a range of base and wall units with the oven, hob, hood, fridge and washer/drier to remain. The good sized double bedroom has window to the rear and fitted wardrobe. Completing the accommodation is the shower room fitted with a two piece suite.

## Accommodation

| _ounge:      | 4.88m x 3.6m | (16' x 11'10")  |
|--------------|--------------|-----------------|
| Kitchen:     | 3.4m x 1.88m | (11'2" x 6'2")  |
| Bedroom:     | 3.4m x 2.7m  | (11'2" x 8'10") |
| Shower Room: | 1.9m x 1.73m | (6'3" x 5'8")   |
|              |              |                 |