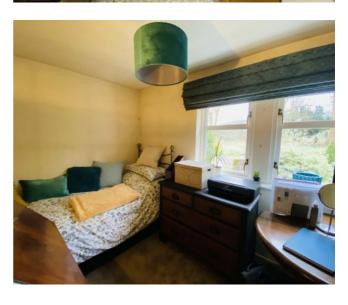

#### BEDROOM - 3.31M 2.08M

Hard wood flooring, radiator, light fitting, sash window.