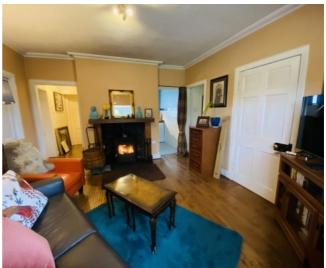

#### LIVING ROOM – 3.69M X 3.78M

Hard wood flooring, feature fireplace with log burner, hearth and mantelpiece, bay window with window seat, light fitting.