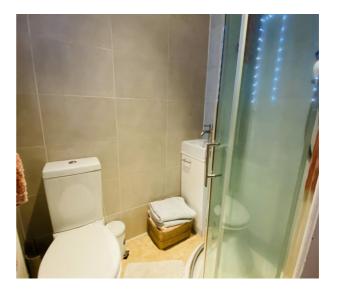

## BATHROOM – 2.15M X 2.12M

Bathroom suite comprising of wc, wash hand basin and bath with mains power shower, radiator, built in vanity unit, wall mounted medicine cabinet with lights, light fitting, twin opaque windows.

## MASTER BEDROOM WITH ENSUITE – 3.59M X 4.14M (WARDROBE)

Hard wood flooring, decorative sash windows, light fitting, fitted wardrobes, ensuite wc, wash hand basin, corner shower cubicle, tiled walls, vinyl flooring.