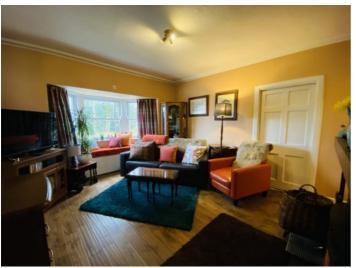

#### LIVING ROOM – 3.69M X 3.78M

Hard wood flooring, feature fireplace with log burner, hearth and mantelpiece, bay window with window seat, light fitting.