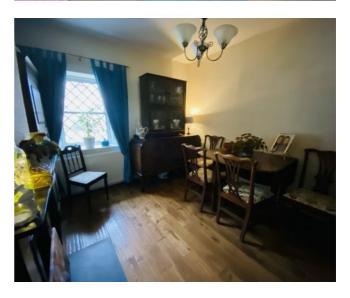

## BEDROOM/DINING ROOM – 2.72M X 3,46M

Hard wood flooring, decorative fire place with hearth and mantelpiece, radiator, decorative sash window, chandelier light fitting.

T: 01387 257 272 | E: web@braidwoods.com www.braidwoods.com