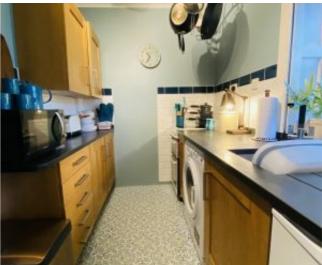

## KITCHEN - 2.57M X 1.90M

Tiled vinyl flooring, worksurface, wall and base units, tiled splash back, plumbing for washing machine, sash window.