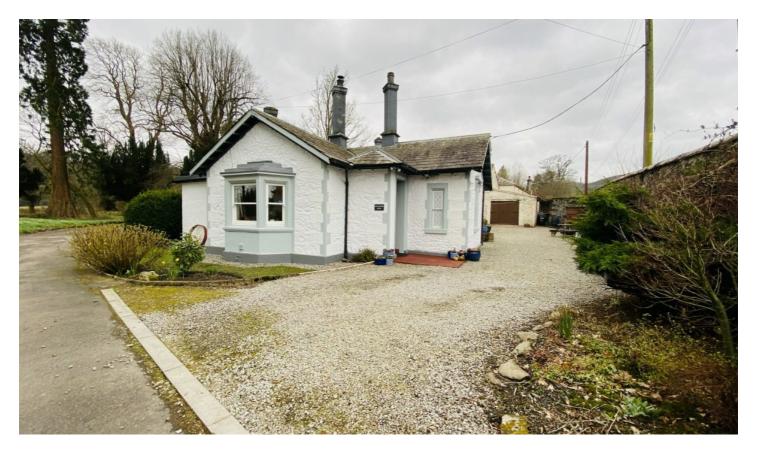

Dalskairth Lodge, Dalbeattie Road, Dumfries, DG2 8ND

Offers over £185,000

3

2

Unique three bedroom traditional lodge house with a large driveway, single garage, log store and coal shed, A well established garden surrounds the property.

Dalskairth Lodge is situated within a wildlife reserve just off the Dalbeattie Road. With beautiful country walks in easy reach, the property is perfect for someone looking for the country lifestyle just a short distance from Dumfries Town Centre and the DGRI hospital. The property has been well maintained and is situated on a generous plot with a large driveway. Viewing is essential to appreciate this unique property.