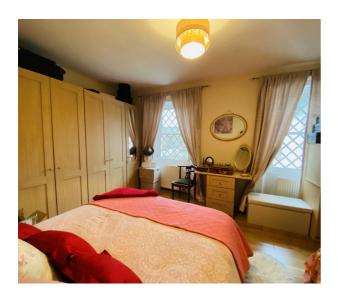

## MASTER BEDROOM WITH ENSUITE – 3.59M X 4.14M (WARDROBE)

Hard wood flooring, decorative sash windows, light fitting, fitted wardrobes, ensuite wc, wash hand basin, corner shower cubicle, tiled walls, vinyl flooring.