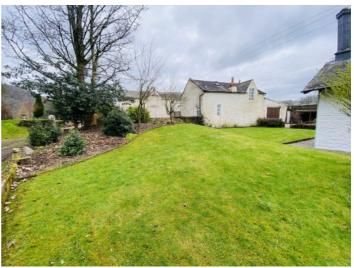

### OUTSIDE

Lawn garden surrounding the lodge, seasonal bulbs and mature shrubs, gravel driveway to single garage with power supply, coal shed and wood store.