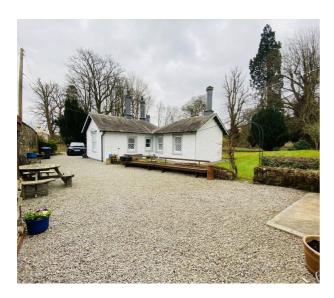

Dalskairth Lodge, Dalbeattie Road, Dumfries, DG2 8ND

Offers over £185,000

3

2

Unique three bedroom traditional lodge house with a large driveway, single garage, log store and coal shed, A well established garden surrounds the property.

Dalskairth Lodge is situated within a wildlife reserve just off the Dalbeattie Road. With beautiful country walks in easy reach, the property is perfect for someone looking for the country lifestyle just a short distance from Dumfries Town Centre and the DGRI hospital. The property has been well maintained and is situated on a generous plot with a large driveway. Viewing is essential to appreciate this unique property.

### OUTSIDE

Lawn garden surrounding the lodge, seasonal bulbs and mature shrubs, gravel driveway to single garage with power supply, coal shed and wood store.