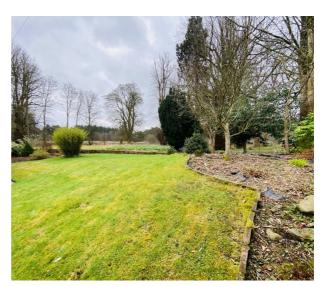

### OUTSIDE

Lawn garden surrounding the lodge, seasonal bulbs and mature shrubs, gravel driveway to single garage with power supply, coal shed and wood store.