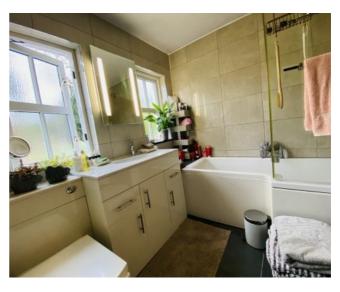

## BATHROOM – 2.15M X 2.12M

Bathroom suite comprising of wc, wash hand basin and bath with mains power shower, radiator, built in vanity unit, wall mounted medicine cabinet with lights, light fitting, twin opaque windows.