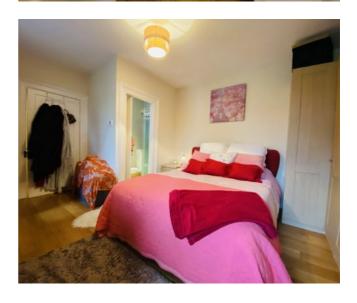

## MASTER BEDROOM WITH ENSUITE – 3.59M X 4.14M (WARDROBE)

Hard wood flooring, decorative sash windows, light fitting, fitted wardrobes, ensuite wc, wash hand basin, corner shower cubicle, tiled walls, vinyl flooring.