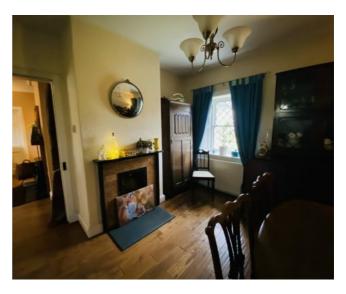

## BEDROOM/DINING ROOM – 2.72M X 3,46M

Hard wood flooring, decorative fire place with hearth and mantelpiece, radiator, decorative sash window, chandelier light fitting.

T: 01387 257 272 | E: web@braidwoods.com www.braidwoods.com