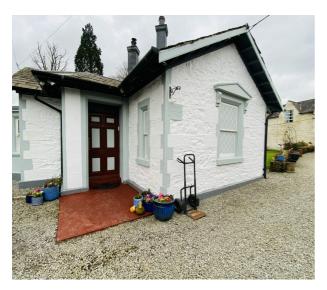

Dalskairth Lodge, Dalbeattie Road, Dumfries, DG2 8ND

Offers over £185,000

3

2

Unique three bedroom traditional lodge house with a large driveway, single garage, log store and coal shed, A well established garden surrounds the property.

Dalskairth Lodge is situated within a wildlife reserve just off the Dalbeattie Road. With beautiful country walks in easy reach, the property is perfect for someone looking for the country lifestyle just a short distance from Dumfries Town Centre and the DGRI hospital. The property has been well maintained and is situated on a generous plot with a large driveway. Viewing is essential to appreciate this unique property.

### OUTSIDE

Lawn garden surrounding the lodge, seasonal bulbs and mature shrubs, gravel driveway to single garage with power supply, coal shed and wood store.