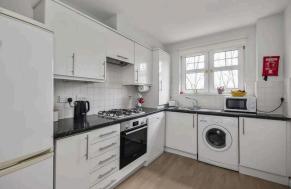

- Second floor flat in modern, factored development
- Reception hallway with excellent storage options and security entry phone
- Bright and spacious living room with bay window which offers an abundance of daylight and a natural dining area
- Modern fitted breakfasting kitchen with undercounter lighting and integrated oven, hob and extractor hood
- Principal bedroom with fitted wardrobes and en-suite shower room with electric shower
- Two further double bedrooms, one with fitted wardrobes
- Modern bathroom with electric shower over bath
- Gas central heating
- Double glazing
- Fantastic storage options
- Residents' parking
- · Communal gardens