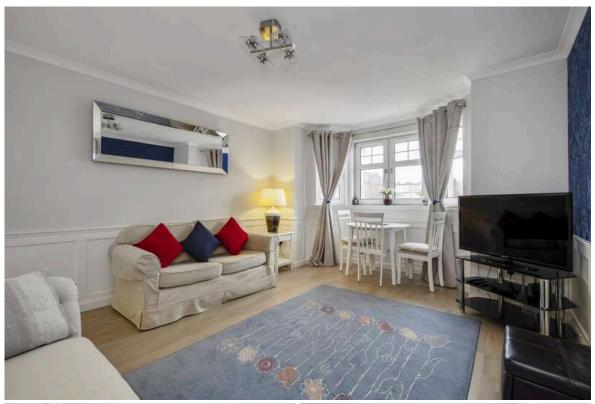

- Second floor flat in modern, factored development
- Reception hallway with excellent storage options and security entry phone
- Bright and spacious living room with bay window which offers an abundance of daylight and a natural dining area
- Modern fitted breakfasting kitchen with undercounter lighting and integrated oven, hob and extractor hood
- Principal bedroom with fitted wardrobes and en-suite shower room with electric shower
- Two further double bedrooms, one with fitted wardrobes
- Modern bathroom with electric shower over bath
- Gas central heating
- Double glazing
- Fantastic storage options
- Residents' parking
- · Communal gardens