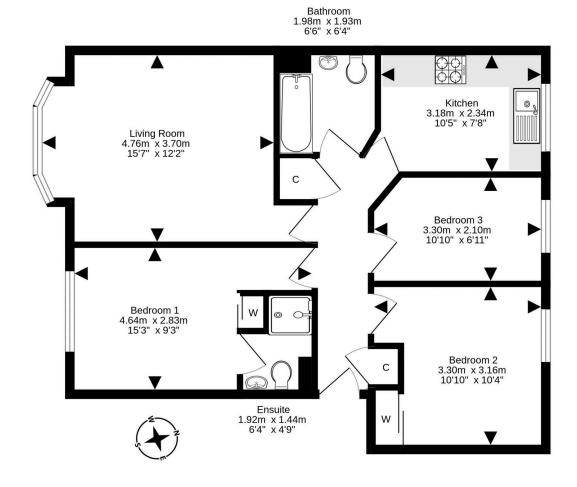

For details of the total internal floor area, please refer to the property's Home Report. This plan is for illustrative purposes only and should be used as such by a prospective purchaser. Made with Metropix £2024