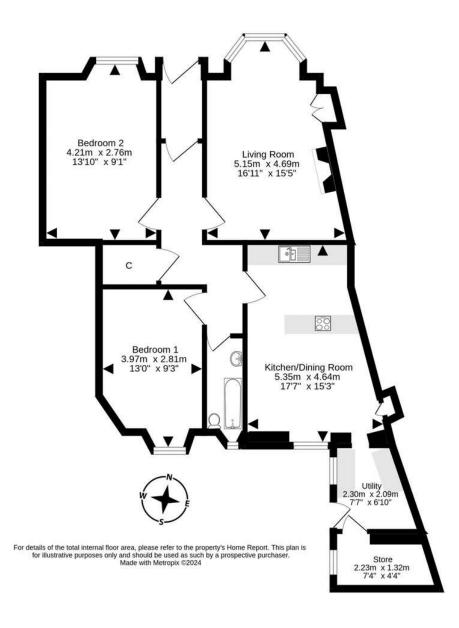

This stunning and spacious apartment has been decorated to a high standard throughout and is offered to the market in genuine move-in condition. The spacious living room to the front of the property is flooded with plenty of natural light through the large bay windows, providing an excellent space for relaxing or entertaining friends and family. The kitchen/dining room is also of an excellent size, with the kitchen area being well-appointed and offering plenty of cupboard storage. Off this lies a utility room and pantry. Both bedrooms are well-sized doubles, and a family bathroom completes the accommodation internally.

- · Two-bedroom lower flat
- Spacious living room
- · Two double bedrooms
- Family bathroom
- Utility room
- Store cupboard
- Gas central heating
- Front and rear garden
- · access through own front and back door
- Walk in cupboard in hallway
- Cellar accessed from Kitchen for Storage