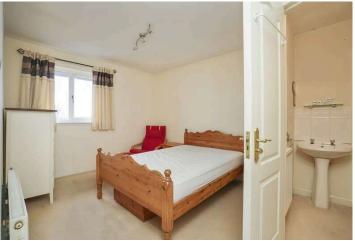

Accessed via a well-maintained stairwell, the property opens to an entrance hallway which features a built-in cupboard, entry phone and gives access to the rest of the accommodation. Situated to the front, the living room has a Juliet balcony, with views out to the Pentlands, and ample space for living and dining furniture. The kitchen is also to the front and has a range of base and wall units, an integrated oven and gas hob, a tumble dryer and a fridge freezer. The master bedroom is found to the rear of the property and features a built-in mirrored wardrobe and an ensuite bathroom. The ensuite, features a WC, shower, and a wash hand basin. The second bedroom is also found to the rear and has fitted shelving, a built-in cupboard and views to Arthur's seat. Completing the accommodation is the family bathroom which has partially tiled walls, a bath with a Mira electric shower overhead, WC, and a wash hand basin. Additional benefits include loft space accessed via the hallway, gas central heating, double glazed windows and off-street residents parking.