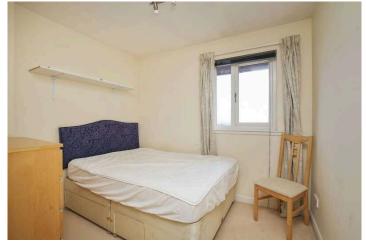

Accessed via a well-maintained stairwell, the property opens to an entrance hallway which features a built-in cupboard, entry phone and gives access to the rest of the accommodation. Situated to the front, the living room has a Juliet balcony, with views out to the Pentlands, and ample space for living and dining furniture. The kitchen is also to the front and has a range of base and wall units, an integrated oven and gas hob, a tumble dryer and a fridge freezer. The master bedroom is found to the rear of the property and features a built-in mirrored wardrobe and an ensuite bathroom. The ensuite, features a WC, shower, and a wash hand basin. The second bedroom is also found to the rear and has fitted shelving, a built-in cupboard and views to Arthur's seat. Completing the accommodation is the family bathroom which has partially tiled walls, a bath with a Mira electric shower overhead, WC, and a wash hand basin. Additional benefits include loft space accessed via the hallway, gas central heating, double glazed windows and off-street residents parking.