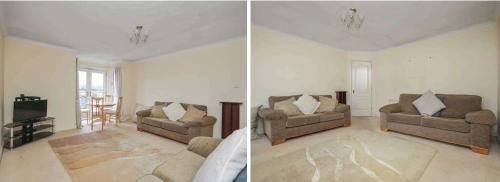

Accessed via a well-maintained stairwell, the property opens to an entrance hallway which features a built-in cupboard, entry phone and gives access to the rest of the accommodation. Situated to the front, the living room has a Juliet balcony, with views out to the Pentlands, and ample space for living and dining furniture. The kitchen is also to the front and has a range of base and wall units, an integrated oven and gas hob, a tumble dryer and a fridge freezer. The master bedroom is found to the rear of the property and features a built-in mirrored wardrobe and an ensuite bathroom. The ensuite, features a WC, shower, and a wash hand basin. The second bedroom is also found to the rear and has fitted shelving, a built-in cupboard and views to Arthur's seat. Completing the accommodation is the family bathroom which has partially tiled walls, a bath with a Mira electric shower overhead, WC, and a wash hand basin. Additional benefits include loft space accessed via the hallway, gas central heating, double glazed windows and off-street residents parking.