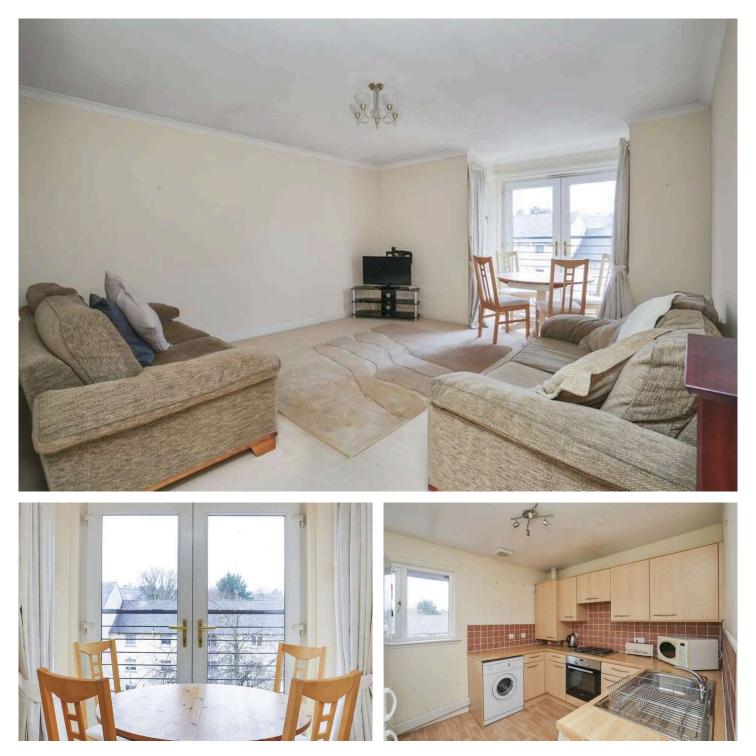

Accessed via a well-maintained stairwell, the property opens to an entrance hallway which features a built-in cupboard, entry phone and gives access to the rest of the accommodation. Situated to the front, the living room has a Juliet balcony, with views out to the Pentlands, and ample space for living and dining furniture. The kitchen is also to the front and has a range of base and wall units, an integrated oven and gas hob, a tumble dryer and a fridge freezer. The master bedroom is found to the rear of the property and features a built-in mirrored wardrobe and an ensuite bathroom. The ensuite, features a WC, shower, and a wash hand basin. The second bedroom is also found to the rear and has fitted shelving, a built-in cupboard and views to Arthur's seat. Completing the accommodation is the family bathroom which has partially tiled walls, a bath with a Mira electric shower overhead, WC, and a wash hand basin. Additional benefits include loft space accessed via the hallway, gas central heating, double glazed windows and off-street residents parking.