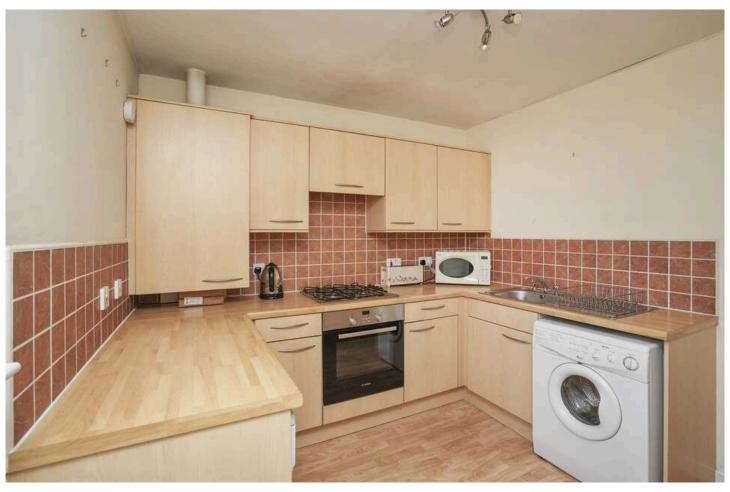

Accessed via a well-maintained stairwell, the property opens to an entrance hallway which features a built-in cupboard, entry phone and gives access to the rest of the accommodation. Situated to the front, the living room has a Juliet balcony, with views out to the Pentlands, and ample space for living and dining furniture. The kitchen is also to the front and has a range of base and wall units, an integrated oven and gas hob, a tumble dryer and a fridge freezer. The master bedroom is found to the rear of the property and features a built-in mirrored wardrobe and an ensuite bathroom. The ensuite, features a WC, shower, and a wash hand basin. The second bedroom is also found to the rear and has fitted shelving, a built-in cupboard and views to Arthur's seat. Completing the accommodation is the family bathroom which has partially tiled walls, a bath with a Mira electric shower overhead, WC, and a wash hand basin. Additional benefits include loft space accessed via the hallway, gas central heating, double glazed windows and off-street residents parking.