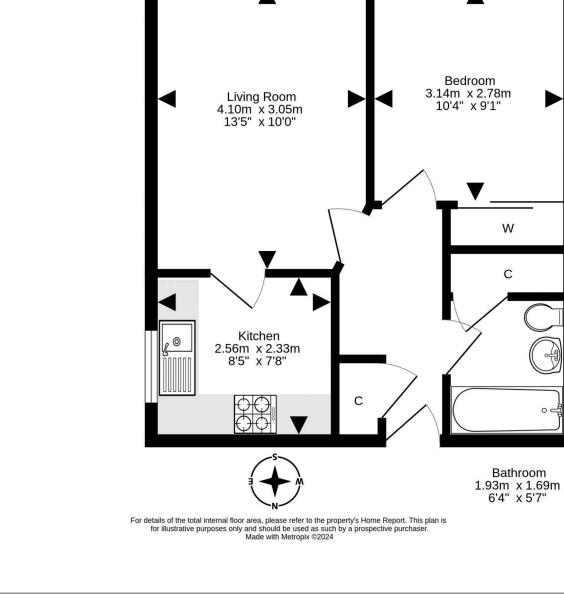

Upon entering the property, you are greeted with a welcoming entrance hallway providing leading to a bright and stylish lounge with twin window formation to the side which provides excellent natural light. The lounge provides direct access to a well-maintained kitchen offering a range of base and wall units with tiled splash backs. Completing the accommodation is a well-proportioned double bedroom with built-in mirrored wardrobes and a white bathroom suite with electric shower over bath. The property also offers a secure entry system, electric heating, double glazing and ample storage.