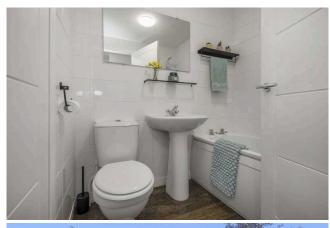

Upon entering the property, you are greeted with a welcoming entrance hallway providing leading to a bright and stylish lounge with twin window formation to the side which provides excellent natural light. The lounge provides direct access to a well-maintained kitchen offering a range of base and wall units with tiled splash backs. Completing the accommodation is a well-proportioned double bedroom with built-in mirrored wardrobes and a white bathroom suite with electric shower over bath. The property also offers a secure entry system, electric heating, double glazing and ample storage.

Immaculately presented ground-floor flat

Bright and stylish lounge with twin windows

Well-maintained kitchen with a range of base and wall units

Double bedroom with mirrored wardrobes

Modern white bathroom suite