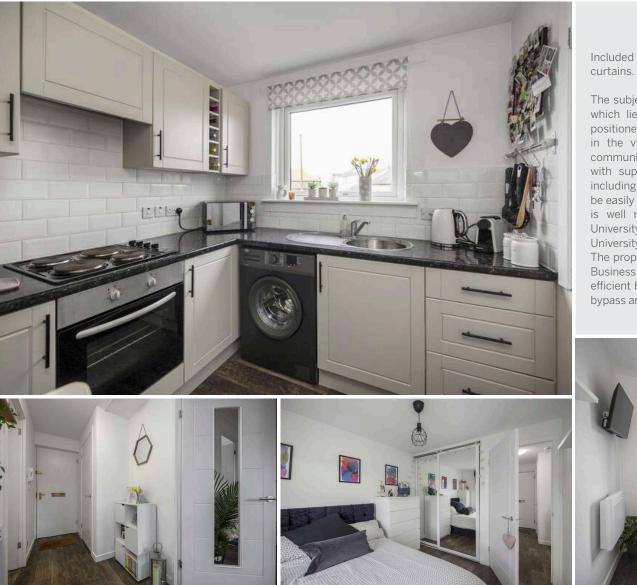

Upon entering the property, you are greeted with a welcoming entrance hallway providing leading to a bright and stylish lounge with twin window formation to the side which provides excellent natural light. The lounge provides direct access to a well-maintained kitchen offering a range of base and wall units with tiled splash backs. Completing the accommodation is a well-proportioned double bedroom with built-in mirrored wardrobes and a white bathroom suite with electric shower over bath. The property also offers a secure entry system, electric heating, double glazing and ample storage.

Immaculately presented ground-floor flat

Bright and stylish lounge with twin windows

Well-maintained kitchen with a range of base and wall units

Double bedroom with mirrored wardrobes

Modern white bathroom suite

Secure entry system and private parking

Private Communal Garden

PRICE & VIEWING: Please refer to our website, www.warnersllp.com or call us on 0131 667 0232.

Included in this sale is the fridge, washing machine, blinds and curtains. EPC band D