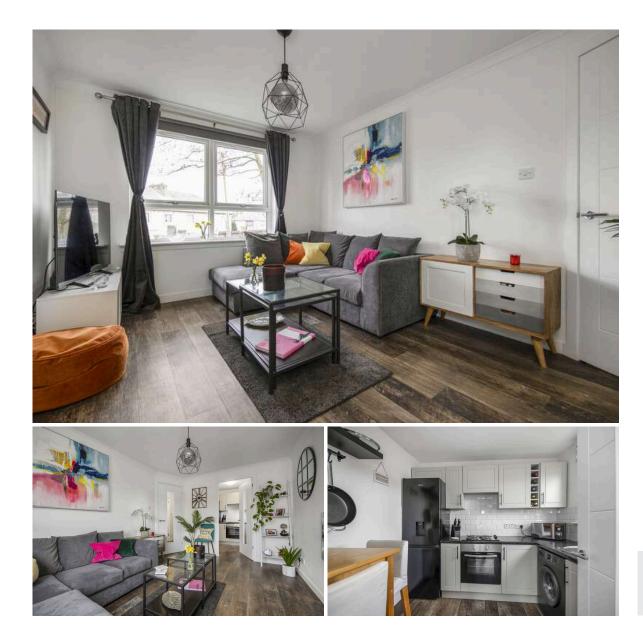

Upon entering the property, you are greeted with a welcoming entrance hallway providing leading to a bright and stylish lounge with twin window formation to the side which provides excellent natural light. The lounge provides direct access to a well-maintained kitchen offering a range of base and wall units with tiled splash backs. Completing the accommodation is a well-proportioned double bedroom with built-in mirrored wardrobes and a white bathroom suite with electric shower over bath. The property also offers a secure entry system, electric heating, double glazing and ample storage.

Immaculately presented ground-floor flat

Bright and stylish lounge with twin windows

Well-maintained kitchen with a range of base and wall units

Double bedroom with mirrored wardrobes

Modern white bathroom suite