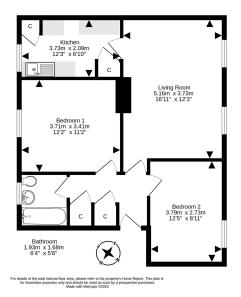

6 1f2 Peveril Terrace едімвикан ен16 6вz

A bright and spacious two bed, first floor flat within a popular residential area located within easy reach to the city centre and allowing good access to the Edinburgh Royal Infirmary, City Bypass and the motorway network. Now in need of modernisation, the accommodation comprises; hallway with storage, sitting room, kitchen, two double bedrooms and bathroom. The property also benefits from gas central heating, double glazing, and a shared drying green.