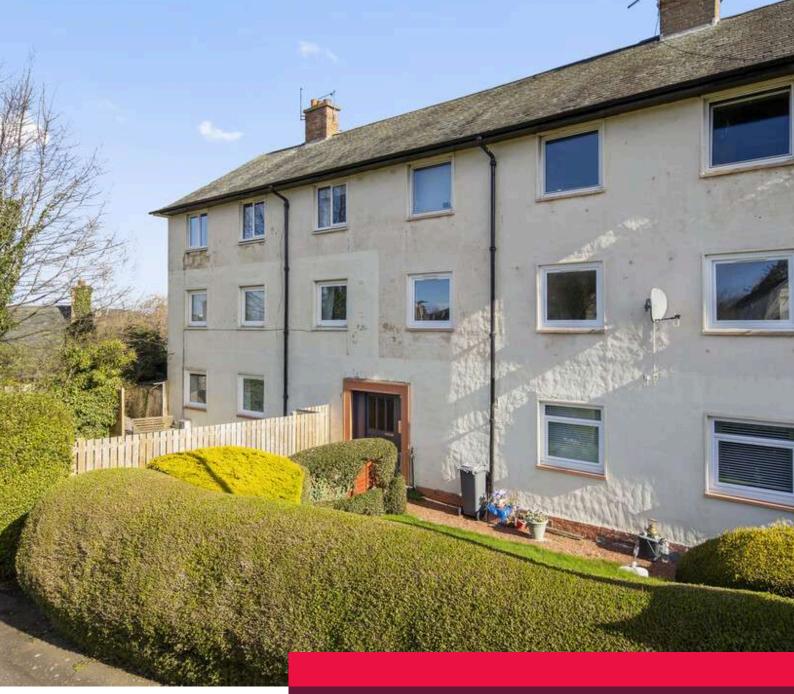

6 1f2 Peveril Terrace едімвикан ен16 6вz

A bright and spacious two bed, first floor flat within a popular residential area located within easy reach to the city centre and allowing good access to the Edinburgh Royal Infirmary, City Bypass and the motorway network. Now in need of modernisation, the accommodation comprises; hallway with storage, sitting room, kitchen, two double bedrooms and bathroom. The property also benefits from gas central heating, double glazing, and a shared drying green.

## Features

First floor flat Popular residential area Gas central heating Double glazing Communal garden EPC rating: C