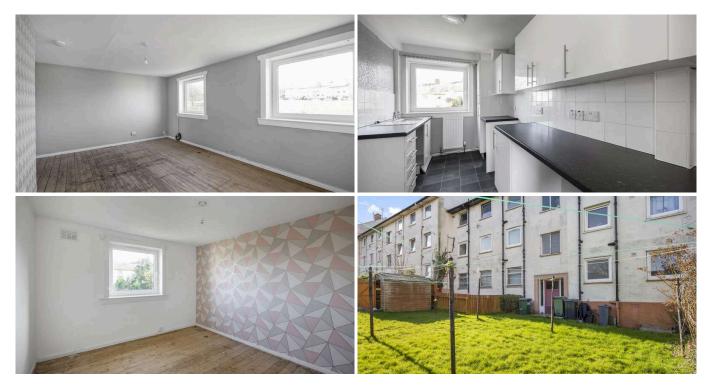

6 1f2 Peveril Terrace едімвикан ен16 6вz

A bright and spacious two bed, first floor flat within a popular residential area located within easy reach to the city centre and allowing good access to the Edinburgh Royal Infirmary, City Bypass and the motorway network. Now in need of modernisation, the accommodation comprises; hallway with storage, sitting room, kitchen, two double bedrooms and bathroom. The property also benefits from gas central heating, double glazing, and a shared drying green.

## Features

First floor flat Popular residential area Gas central heating Double glazing Communal garden EPC rating: C