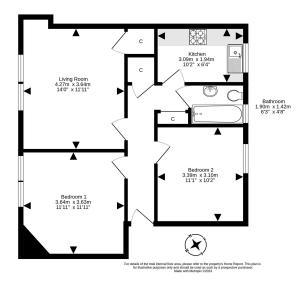

1/5 Clearburn Gardens
EDINBURGH
EH16 5ET

Two bedroom flat located in Prestonfield with Holyrood Park and a host of excellent amenities nearby. The accommodation which would benefit from modernisation comprises: hallway with storage cupboards; sitting room; kitchen; two double bedrooms and bathroom. The property also benefits from gas central heating, double glazing and a communal garden.

# **Features**

Second floor flat Excellent views Gas central heating Double glazing Communal garden EPC rating: D