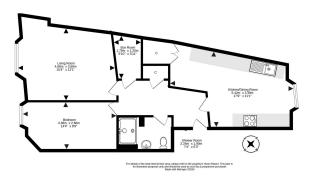

125 (1F2) Morrison Street Edinburgh EH3 8AJ

Offering a superb central position within Edinburgh's Haymarket area, this first floor flat now requires redecoration and upgrading but offers excellent potential. The accommodation comprises of: entrance hallway with box room off and storage cupboard; living room with shelving insert; spacious kitchen/dining room with large storage cupboard; bedroom; and wet room with WC, wash hand basin and walk in shower.