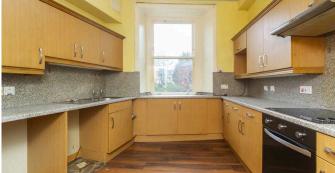

125 (1F2) Morrison Street Edinburgh EH3 8AJ

Offering a superb central position within Edinburgh's Haymarket area, this first floor flat now requires redecoration and upgrading but offers excellent potential. The accommodation comprises of: entrance hallway with box room off and storage cupboard; living room with shelving insert; spacious kitchen/dining room with large storage cupboard; bedroom; and wet room with WC, wash hand basin and walk in shower.