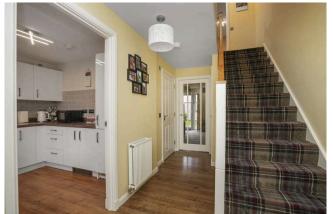

The accommodation comprises a welcoming entrance hallway, bright lounge with garden access and generous dining space, a contemporary kitchen with attractive units, useful W/C compartment and following up a carpeted staircase the upper level enjoys a spacious master bedroom with storage cupboard, second double bedroom, third single room that would make an ideal working from home space and the house is completed by a stylish bathroom with shower over bath. Externally the fully enclosed rear garden has artificial turf ideal for low maintenance and a decked area perfect for al fresco entertaining.