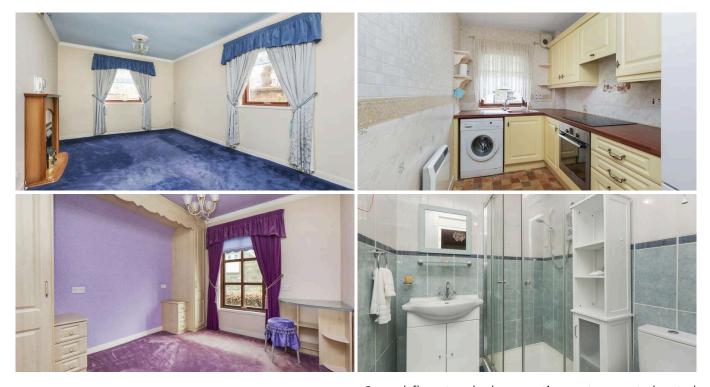

Internally, the accommodation comprises: entrance hallway with storage cupboard; double aspect living/ dining room; fully fitted kitchen; two bedrooms and the shower room completes the accommodation.

An alarm system throughout the property links to a 24 hour monitoring service. The building benefits from a communal conservatory/sunroom, laundry room with tumble dryers, full disabled access (via ramp from car park), internal lift to all floors and an on-site housing manager on specific days/hours