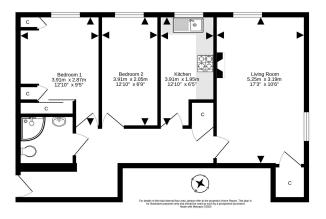

Internally, the accommodation comprises: entrance hallway with storage cupboard; double aspect living/ dining room; fully fitted kitchen; two bedrooms and the shower room completes the accommodation.

An alarm system throughout the property links to a 24 hour monitoring service. The building benefits from a communal conservatory/sunroom, laundry room with tumble dryers, full disabled access (via ramp from car park), internal lift to all floors and an on-site housing manager on specific days/hours