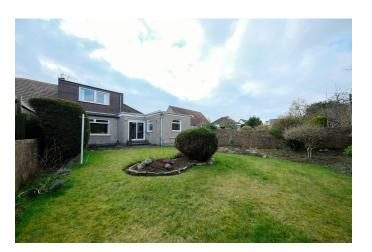

## **EXTERNAL**

A driveway provides off-street parking and leads to a single garage with up and over door, power & light. The front garden features a lawn bordered by plants and shrubs. The rear garden is fully enclosed with a patio with space for garden furniture, a large lawn and a lovely array of established plants, shrubs and trees. The garden shed is included in the sale.