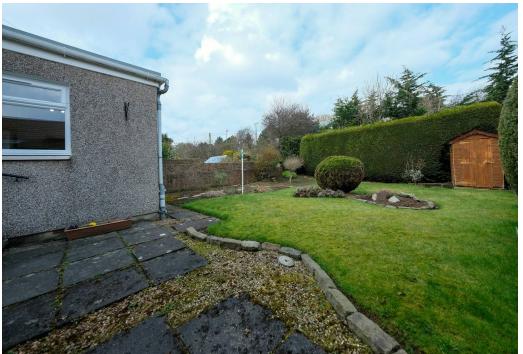

## **EXTERNAL**

A driveway provides off-street parking and leads to a single garage with up and over door, power & light. The front garden features a lawn bordered by plants and shrubs. The rear garden is fully enclosed with a patio with space for garden furniture, a large lawn and a lovely array of established plants, shrubs and trees. The garden shed is included in the sale.