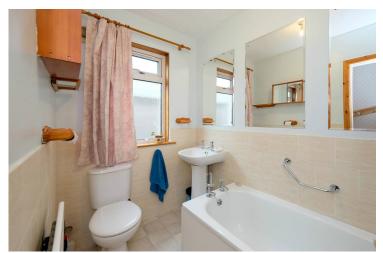

## PROPERTY DETAILS

- \* Entrance Vestibule with window to side and astragal door to hall.
- \* Entrance Hall with staircase to upper floor.
- \* Bright and spacious Lounge with window to rear overlooking the garden. Feature fireplace with living flame gas fire. Display alcove.
- \* Dining Room with space for good sized dining table and chairs. Cupboard housing central heating boiler. Patio doors to garden. Window to side.
- \* Modern and recently fitted Kitchen with matching wall and base units. Integrated gas hob, electric oven and hood. The washing machine and fridge/freezer are included in the sale. Ample work surfaces with stainless steel sink with drainer and breakfast bar. Windows to side and rear overlooking garden. Door to garden.
- \* Large Double Bedroom with window to front. Built in wardrobes with hanging space and shelving.
- \* Second Double Bedroom with window to front. Built in wardrobes with hanging space and shelving.
- \* Family Bathroom with white three piece suite comprising bath, wash hand basin and WC. Mirrored bathroom cabinet. Two mirrors. Frosted window to side.