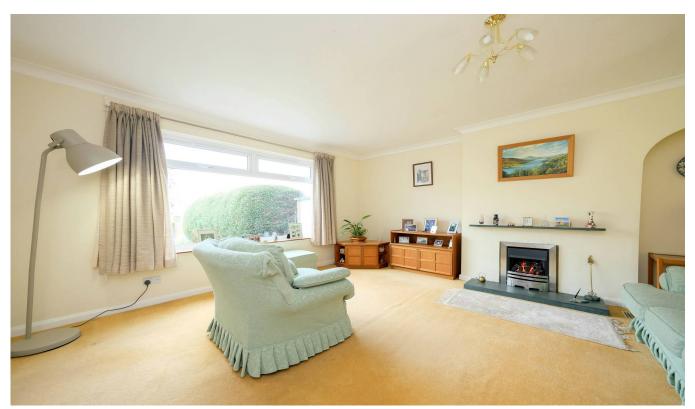

## PROPERTY DETAILS

- \* Entrance Vestibule with window to side and astragal door to hall.
- \* Entrance Hall with staircase to upper floor.
- \* Bright and spacious Lounge with window to rear overlooking the garden. Feature fireplace with living flame gas fire. Display alcove.
- \* Dining Room with space for good sized dining table and chairs. Cupboard housing central heating boiler. Patio doors to garden. Window to side.
- \* Modern and recently fitted Kitchen with matching wall and base units. Integrated gas hob, electric oven and hood. The washing machine and fridge/freezer are included in the sale. Ample work surfaces with stainless steel sink with drainer and breakfast bar. Windows to side and rear overlooking garden. Door to garden.
- \* Large Double Bedroom with window to front. Built in wardrobes with hanging space and shelving.
- \* Second Double Bedroom with window to front. Built in wardrobes with hanging space and shelving.
- \* Family Bathroom with white three piece suite comprising bath, wash hand basin and WC. Mirrored bathroom cabinet. Two mirrors. Frosted window to side.