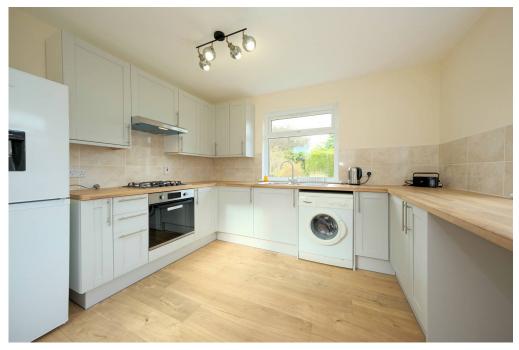

## PROPERTY DETAILS

- \* Entrance Vestibule with window to side and astragal door to hall.
- \* Entrance Hall with staircase to upper floor.
- \* Bright and spacious Lounge with window to rear overlooking the garden. Feature fireplace with living flame gas fire. Display alcove.
- \* Dining Room with space for good sized dining table and chairs. Cupboard housing central heating boiler. Patio doors to garden. Window to side.
- \* Modern and recently fitted Kitchen with matching wall and base units. Integrated gas hob, electric oven and hood. The washing machine and fridge/freezer are included in the sale. Ample work surfaces with stainless steel sink with drainer and breakfast bar. Windows to side and rear overlooking garden. Door to garden.
- \* Large Double Bedroom with window to front. Built in wardrobes with hanging space and shelving.
- \* Second Double Bedroom with window to front. Built in wardrobes with hanging space and shelving.
- \* Family Bathroom with white three piece suite comprising bath, wash hand basin and WC. Mirrored bathroom cabinet. Two mirrors. Frosted window to side.