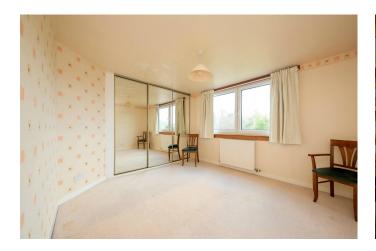

## PROPERTY DETAILS

- \* Entrance Vestibule with window to side and astragal door to hall.
- \* Entrance Hall with staircase to upper floor.
- \* Bright and spacious Lounge with window to rear overlooking the garden. Feature fireplace with living flame gas fire. Display alcove.
- \* Dining Room with space for good sized dining table and chairs. Cupboard housing central heating boiler. Patio doors to garden. Window to side.
- \* Modern and recently fitted Kitchen with matching wall and base units. Integrated gas hob, electric oven and hood. The washing machine and fridge/freezer are included in the sale. Ample work surfaces with stainless steel sink with drainer and breakfast bar. Windows to side and rear overlooking garden. Door to garden.
- \* Large Double Bedroom with window to front. Built in wardrobes with hanging space and shelving.
- \* Second Double Bedroom with window to front. Built in wardrobes with hanging space and shelving.
- \* Family Bathroom with white three piece suite comprising bath, wash hand basin and WC. Mirrored bathroom cabinet. Two mirrors. Frosted window to side.