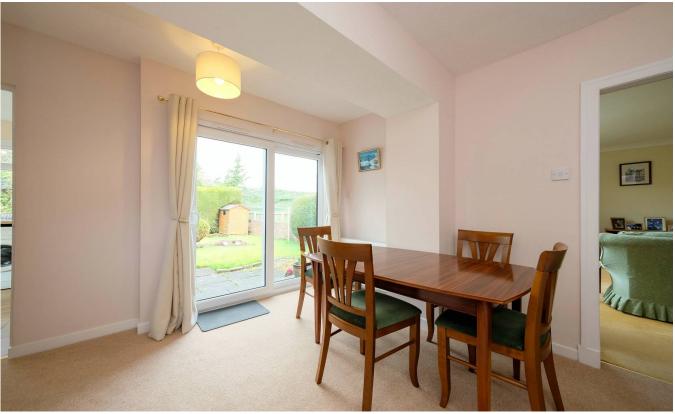

## PROPERTY DETAILS

- \* Entrance Vestibule with window to side and astragal door to hall.
- \* Entrance Hall with staircase to upper floor.
- \* Bright and spacious Lounge with window to rear overlooking the garden. Feature fireplace with living flame gas fire. Display alcove.
- \* Dining Room with space for good sized dining table and chairs. Cupboard housing central heating boiler. Patio doors to garden. Window to side.
- \* Modern and recently fitted Kitchen with matching wall and base units. Integrated gas hob, electric oven and hood. The washing machine and fridge/freezer are included in the sale. Ample work surfaces with stainless steel sink with drainer and breakfast bar. Windows to side and rear overlooking garden. Door to garden.
- \* Large Double Bedroom with window to front. Built in wardrobes with hanging space and shelving.
- \* Second Double Bedroom with window to front. Built in wardrobes with hanging space and shelving.
- \* Family Bathroom with white three piece suite comprising bath, wash hand basin and WC. Mirrored bathroom cabinet. Two mirrors. Frosted window to side.