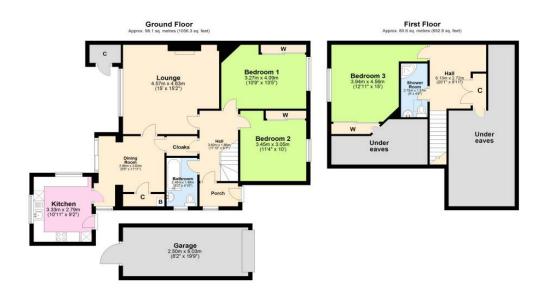

## PROPERTY DETAILS

- \* Entrance Vestibule with window to side and astragal door to hall.
- \* Entrance Hall with staircase to upper floor.
- \* Bright and spacious Lounge with window to rear overlooking the garden. Feature fireplace with living flame gas fire. Display alcove.
- \* Dining Room with space for good sized dining table and chairs. Cupboard housing central heating boiler. Patio doors to garden. Window to side.
- \* Modern and recently fitted Kitchen with matching wall and base units. Integrated gas hob, electric oven and hood. The washing machine and fridge/freezer are included in the sale. Ample work surfaces with stainless steel sink with drainer and breakfast bar. Windows to side and rear overlooking garden. Door to garden.
- \* Large Double Bedroom with window to front. Built in wardrobes with hanging space and shelving.
- \* Second Double Bedroom with window to front. Built in wardrobes with hanging space and shelving.
- \* Family Bathroom with white three piece suite comprising bath, wash hand basin and WC. Mirrored bathroom cabinet. Two mirrors. Frosted window to side.

## Upper Floor

- \* Landing with space for computer table and chairs. Built in cupboard with access to large under eaves storage space.
- \* Large Double Bedroom with window to rear with open outlook over the garden. Built in mirrored wardrobes with hanging space and shelving and access to a good sized under eaves storage space. Attic access hatch.
- \* Shower Room with white two piece suite comprising wash hand basin and WC. Shower compartment with electric shower. Mirrored cabinet. Skylight.

Photos and Floorplan by Mike Dooley Photography 07730 560286

Note: Measurements are for general guidance only and are not warranted. These particulars do not form part of any contract. The floor plan is for illustrative purposes only and as such is not drawn to scale.