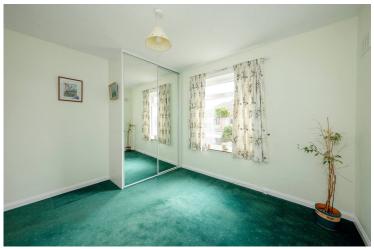

## PROPERTY DETAILS

- \* Entrance Vestibule with window to side and astragal door to hall.
- \* Entrance Hall with staircase to upper floor.
- \* Bright and spacious Lounge with window to rear overlooking the garden. Feature fireplace with living flame gas fire. Display alcove.
- \* Dining Room with space for good sized dining table and chairs. Cupboard housing central heating boiler. Patio doors to garden. Window to side.
- \* Modern and recently fitted Kitchen with matching wall and base units. Integrated gas hob, electric oven and hood. The washing machine and fridge/freezer are included in the sale. Ample work surfaces with stainless steel sink with drainer and breakfast bar. Windows to side and rear overlooking garden. Door to garden.
- \* Large Double Bedroom with window to front. Built in wardrobes with hanging space and shelving.
- \* Second Double Bedroom with window to front. Built in wardrobes with hanging space and shelving.
- \* Family Bathroom with white three piece suite comprising bath, wash hand basin and WC. Mirrored bathroom cabinet. Two mirrors. Frosted window to side.