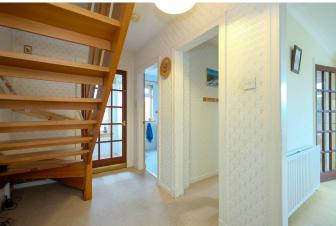

## PROPERTY DETAILS

- \* Entrance Vestibule with window to side and astragal door to hall.
- \* Entrance Hall with staircase to upper floor.
- \* Bright and spacious Lounge with window to rear overlooking the garden. Feature fireplace with living flame gas fire. Display alcove.
- \* Dining Room with space for good sized dining table and chairs. Cupboard housing central heating boiler. Patio doors to garden. Window to side.
- \* Modern and recently fitted Kitchen with matching wall and base units. Integrated gas hob, electric oven and hood. The washing machine and fridge/freezer are included in the sale. Ample work surfaces with stainless steel sink with drainer and breakfast bar. Windows to side and rear overlooking garden. Door to garden.
- \* Large Double Bedroom with window to front. Built in wardrobes with hanging space and shelving.
- \* Second Double Bedroom with window to front. Built in wardrobes with hanging space and shelving.
- \* Family Bathroom with white three piece suite comprising bath, wash hand basin and WC. Mirrored bathroom cabinet. Two mirrors. Frosted window to side.

## Upper Floor

- \* Landing with space for computer table and chairs. Built in cupboard with access to large under eaves storage space.
- \* Large Double Bedroom with window to rear with open outlook over the garden. Built in mirrored wardrobes with hanging space and shelving and access to a good sized under eaves storage space. Attic access hatch.
- \* Shower Room with white two piece suite comprising wash hand basin and WC. Shower compartment with electric shower. Mirrored cabinet. Skylight.