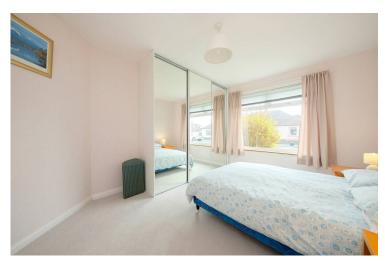

## PROPERTY DETAILS

- \* Entrance Vestibule with window to side and astragal door to hall.
- \* Entrance Hall with staircase to upper floor.
- \* Bright and spacious Lounge with window to rear overlooking the garden. Feature fireplace with living flame gas fire. Display alcove.
- \* Dining Room with space for good sized dining table and chairs. Cupboard housing central heating boiler. Patio doors to garden. Window to side.
- \* Modern and recently fitted Kitchen with matching wall and base units. Integrated gas hob, electric oven and hood. The washing machine and fridge/freezer are included in the sale. Ample work surfaces with stainless steel sink with drainer and breakfast bar. Windows to side and rear overlooking garden. Door to garden.
- \* Large Double Bedroom with window to front. Built in wardrobes with hanging space and shelving.
- \* Second Double Bedroom with window to front. Built in wardrobes with hanging space and shelving.
- \* Family Bathroom with white three piece suite comprising bath, wash hand basin and WC. Mirrored bathroom cabinet. Two mirrors. Frosted window to side.