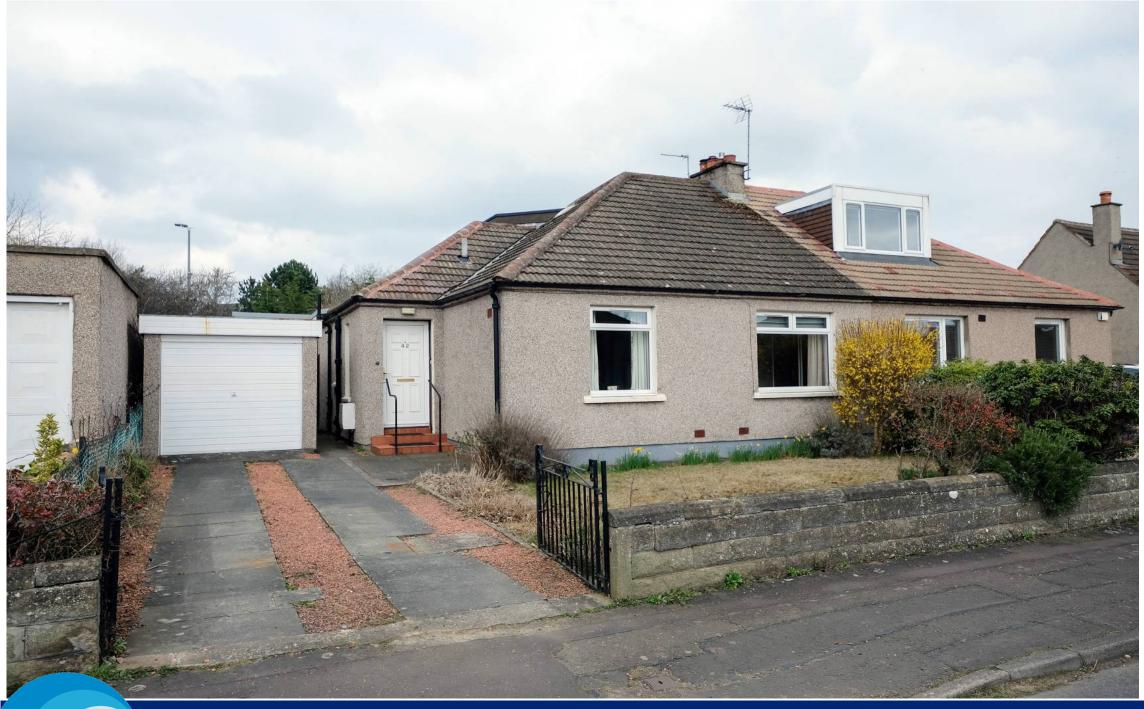

42 NORTH GYLE LOAN CORSTORPHINE EDINBURGH EH12 8JH

OFFERS OVER £420,000

ATTRACTIVE
AND SPACIOUS
THREE BEDROOM
SEMI-DETACHED
BUNGALOW WITH
PRIVATE GARDENS
DRIVEWAY AND GARAGE
SET IN A VERY
DESIRABLE AREA

Internally the property is in good decorative order and benefits from both double glazing, gas central heating and good storage facilities.

A driveway provides off street parking and leads to a single garage with up and over door. Private garden to front and attractive fully enclosed garden to rear.

## **EXTERNAL**

A driveway provides off-street parking and leads to a single garage with up and over door, power & light. The front garden features a lawn bordered by plants and shrubs. The rear garden is fully enclosed with a patio with space for garden furniture, a large lawn and a lovely array of established plants, shrubs and trees. The garden shed is included in the sale.