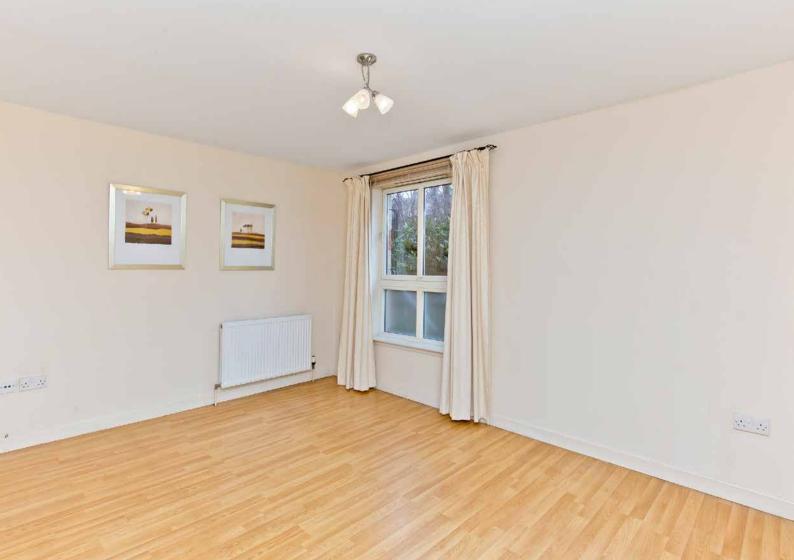

## **Features**

- Ground-floor flat in Pilrig
- Part of a cul-de-sac development
- Secure shared entrance
- Entrance hallway with built-in storage
- Bright, attractive kitchen

- Spacious living/dining room with fireplace and garden access
- Two airy double bedrooms (both with wardrobes)
- Bathroom with shower-over-bath

- Private garden area
- Ample private residents' parking
- Gas central heating system
- Double-glazed windows

"Two airy double bedrooms, bathroom with shower-over-bath and a private garden area"