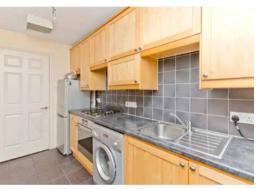

## **Features**

- Ground-floor flat in Pilrig
- Part of a cul-de-sac development
- Secure shared entrance
- Entrance hallway with built-in storage
- Bright, attractive kitchen

- Spacious living/dining room with fireplace and garden access
- Two airy double bedrooms (both with wardrobes)
- Bathroom with shower-over-bath