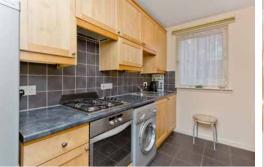

## **Features**

- Ground-floor flat in Pilrig
- Part of a cul-de-sac development
- Secure shared entrance
- Entrance hallway with built-in storage
- Bright, attractive kitchen

- Spacious living/dining room with fireplace and garden access
- Two airy double bedrooms (both with wardrobes)
- Bathroom with shower-over-bath