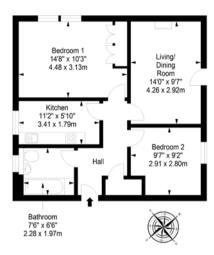

# Floorplan

Ground Floor Approx. 54.4 sq. metres (585.6 sq. feet)

Total area: approx. 54.4 sq. metres (585.6 sq. feet)

EPC Rating - C | Council tax band - C | Home report Value - £240,000

Extras: All window coverings, light fittings, and integrated kitchen appliances will be included in the sale. This property will be sold as seen with no warranties or guarantees as to the working order of the systems and appliances.