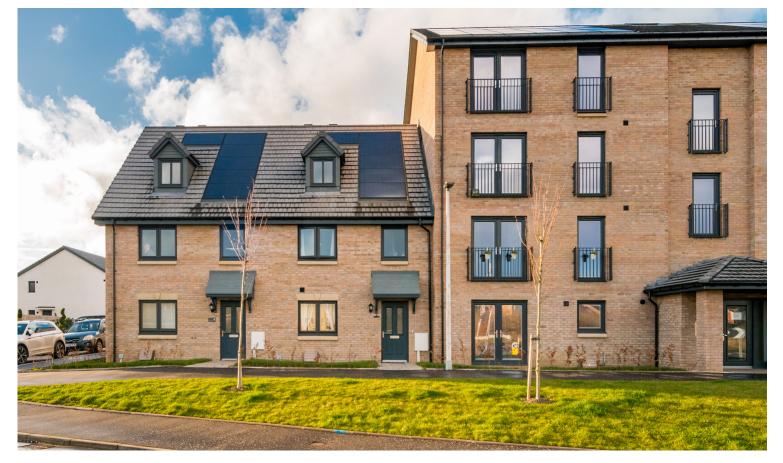

## MID TERRACE HOUSE

- Kitchen/ Dining Room
- Living Room
- Four Bedrooms (One En-Suite)
- Bathroom
- WC Apartment
- On Street Parking
- Private Rear Garden
- Double Glazing and GCH
- EPC Rating B

This excellently presented and naturally bright mid terraced villa is located near Craigmillar, South of Edinburgh's City Centre within a well-kept modern development. The property is conveniently situated close to local amenities and has excellent public transport links. The generous family accommodation comprises; welcoming entrance hallway, contemporary kitchen/dining with French doors to the rear garden, living room and WC apartment. The first floor has three well-portioned bedrooms and family bathroom. On the top floor lies the master bedroom with modern en-suite and walk in wardrobe. The property benefits from a neatly maintained private garden to the rear, gas central heating, double glazing and off-street parking. Included in the sale are the fitted carpets and floor coverings, curtains, cooker, oven fridge-freezer, washing machine and dishwasher. The appliances included are sold as seen with no warranty provided.