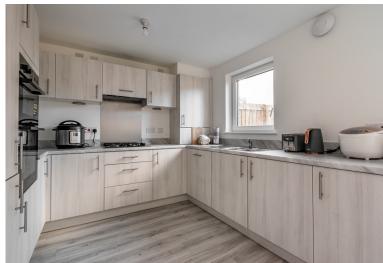

## MID TERRACE HOUSE

- Kitchen/ Dining Room
- Living Room
- Four Bedrooms (One En-Suite)
- Bathroom
- WC Apartment
- On Street Parking
- Private Rear Garden
- Double Glazing and GCH
- EPC Rating B

This excellently presented and naturally bright mid terraced villa is located near Craigmillar, South of Edinburgh's City Centre within a well-kept modern development. The property is conveniently situated close to local amenities and has excellent public transport links. The generous family accommodation comprises; welcoming entrance hallway, contemporary kitchen/dining with French doors to the rear garden, living room and WC apartment. The first floor has three well-portioned bedrooms and family bathroom. On the top floor lies the master bedroom with modern en-suite and walk in wardrobe. The property benefits from a neatly maintained private garden to the rear, gas central heating, double glazing and off-street parking. Included in the sale are the fitted carpets and floor coverings, curtains, cooker, oven fridge-freezer, washing machine and dishwasher. The appliances included are sold as seen with no warranty provided.