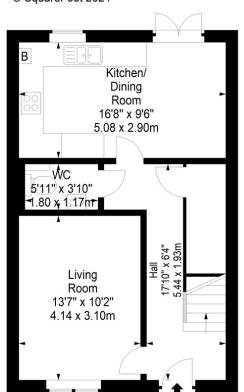

## Sandilands View, Edinburgh, EH16 4DF

Approx. Gross Internal Area 1247 Sq Ft - 115.85 Sq M For identification only. Not to scale. © SquareFoot 2024

Disclaimer: Prospective purchasers are advised to have their interest noted through their solicitor as soon as possible in order that they may be informed in the event of an early closing date being set for the receipt of offers. The Seller shall not be bound to accept the highest or any offer. These particulars do not form any part of any contract and the statements or plans contained herein are not warranted nor to scale. Approximate measurements have been taken by electronic device at the widest point. Services and appliances have not been tested for efficiency or safety and no warranty is given as to their compliance with any Regulations. Only offers using the Scottish Standard Clauses will be considered. Offers received not using these clauses will be responded to by deletion of the nonstandard Clause and replaced with the Scottish Standard Clauses.