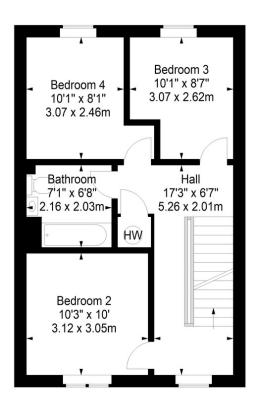

## MID TERRACE HOUSE

- Kitchen/ Dining Room
- Living Room
- Four Bedrooms (One En-Suite)
- Bathroom
- WC Apartment
- On Street Parking
- Private Rear Garden
- Double Glazing and GCH
- EPC Rating B

This excellently presented and naturally bright mid terraced villa is located near Craigmillar, South of Edinburgh's City Centre within a well-kept modern development. The property is conveniently situated close to local amenities and has excellent public transport links. The generous family accommodation comprises; welcoming entrance hallway, contemporary kitchen/dining with French doors to the rear garden, living room and WC apartment. The first floor has three well-portioned bedrooms and family bathroom. On the top floor lies the master bedroom with modern en-suite and walk in wardrobe. The property benefits from a neatly maintained private garden to the rear, gas central heating, double glazing and off-street parking. Included in the sale are the fitted carpets and floor coverings, curtains, cooker, oven fridge-freezer, washing machine and dishwasher. The appliances included are sold as seen with no warranty provided.

## Sandilands View, Edinburgh, EH16 4DF

Approx. Gross Internal Area 1247 Sq Ft - 115.85 Sq M For identification only. Not to scale. © SquareFoot 2024

Disclaimer: Prospective purchasers are advised to have their interest noted through their solicitor as soon as possible in order that they may be informed in the event of an early closing date being set for the receipt of offers. The Seller shall not be bound to accept the highest or any offer. These particulars do not form any part of any contract and the statements or plans contained herein are not warranted nor to scale. Approximate measurements have been taken by electronic device at the widest point. Services and appliances have not been tested for efficiency or safety and no warranty is given as to their compliance with any Regulations. Only offers using the Scottish Standard Clauses will be considered. Offers received not using these clauses will be responded to by deletion of the nonstandard Clause and replaced with the Scottish Standard Clauses.