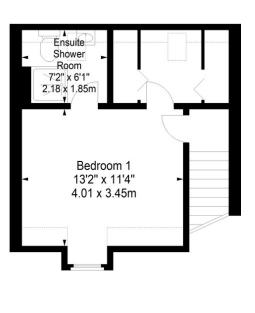

## MID TERRACE HOUSE

- Kitchen/ Dining Room
- Living Room
- Four Bedrooms (One En-Suite)
- Bathroom
- WC Apartment
- On Street Parking
- Private Rear Garden
- Double Glazing and GCH
- EPC Rating B

This excellently presented and naturally bright mid terraced villa is located near Craigmillar, South of Edinburgh's City Centre within a well-kept modern development. The property is conveniently situated close to local amenities and has excellent public transport links. The generous family accommodation comprises; welcoming entrance hallway, contemporary kitchen/dining with French doors to the rear garden, living room and WC apartment. The first floor has three well-portioned bedrooms and family bathroom. On the top floor lies the master bedroom with modern en-suite and walk in wardrobe. The property benefits from a neatly maintained private garden to the rear, gas central heating, double glazing and off-street parking. Included in the sale are the fitted carpets and floor coverings, curtains, cooker, oven fridge-freezer, washing machine and dishwasher. The appliances included are sold as seen with no warranty provided.

## Sandilands View, Edinburgh, EH16 4DF

Approx. Gross Internal Area 1247 Sq Ft - 115.85 Sq M For identification only. Not to scale. © SquareFoot 2024

Disclaimer: Prospective purchasers are advised to have their interest noted through their solicitor as soon as possible in order that they may be informed in the event of an early closing date being set for the receipt of offers. The Seller shall not be bound to accept the highest or any offer. These particulars do not form any part of any contract and the statements or plans contained herein are not warranted nor to scale. Approximate measurements have been taken by electronic device at the widest point. Services and appliances have not been tested for efficiency or safety and no warranty is given as to their compliance with any Regulations. Only offers using the Scottish Standard Clauses will be considered. Offers received not using these clauses will be responded to by deletion of the nonstandard Clause and replaced with the Scottish Standard Clauses.