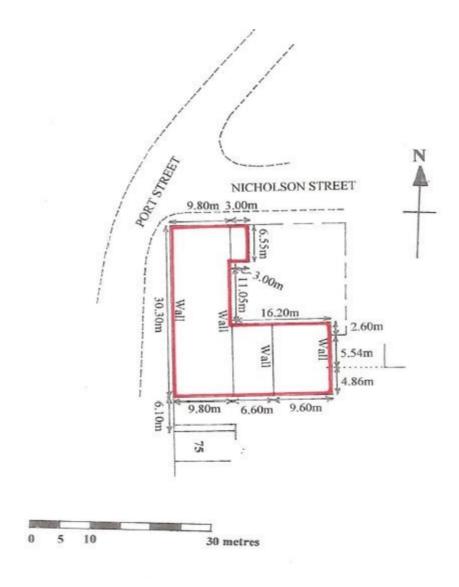

GROUND AT PORT STREET, ANNAN Centred at 8111 in NY1866

The information provided about this property does not constitute or form part of an offer or contract, nor may be it be regarded as representations. All interested parties must verify accuracy and your solicitor must verify information, fixtures & fittings and, where the property has been extended/converted, planning/ building regulation consents. All dimensions are approximate and quoted for guidance only as are floor plans which are not to scale and their accuracy cannot be confirmed. Reference to appliances and/or services does not imply that they are necessarily in working order or fit for the purpose.