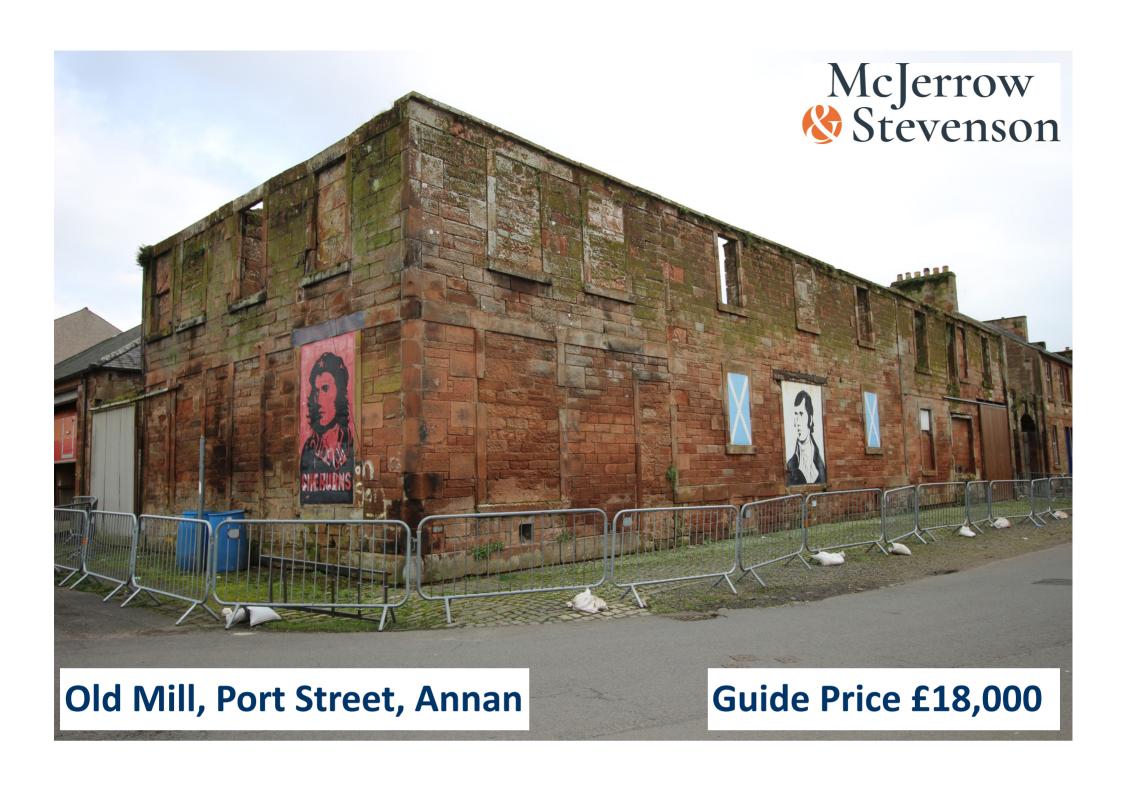

# **Property Description**

This Category B Listed building is available for sale. The property is situated on the corner of Nicholson Street and Port Street close to Annan Harbour. The subjects are derelict with no roof or internal walls or floors.

## Information

Post Code—DG12 6BT

Planning — The property is well suited to various commercial or conversion to flatted dwellinghouses. Interested parties are advised to make their own enquiries direct with Dumfries and Galloway Council regards change of use.