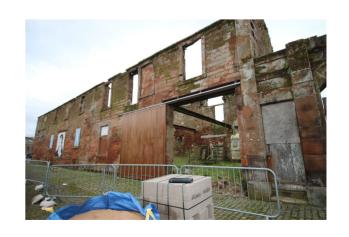

# **Property Description**

This Category B Listed building is available for sale. The property is situated on the corner of Nicholson Street and Port Street close to Annan Harbour. The subjects are derelict with no roof or internal walls or floors.