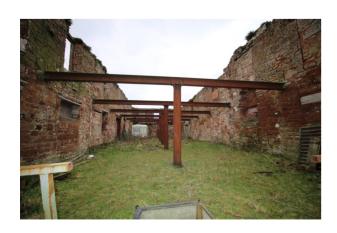

# **Property Description**

This Category B Listed building is available for sale. The property is situated on the corner of Nicholson Street and Port Street close to Annan Harbour. The subjects are derelict with no roof or internal walls or floors.