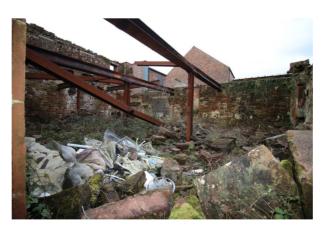

# **Property Description**

This Category B Listed building is available for sale. The property is situated on the corner of Nicholson Street and Port Street close to Annan Harbour. The subjects are derelict with no roof or internal walls or floors.