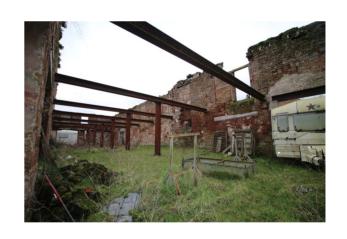

# **Property Description**

This Category B Listed building is available for sale. The property is situated on the corner of Nicholson Street and Port Street close to Annan Harbour. The subjects are derelict with no roof or internal walls or floors.