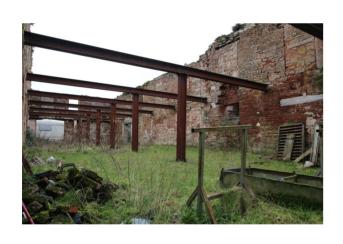

# **Property Description**

This Category B Listed building is available for sale. The property is situated on the corner of Nicholson Street and Port Street close to Annan Harbour. The subjects are derelict with no roof or internal walls or floors.