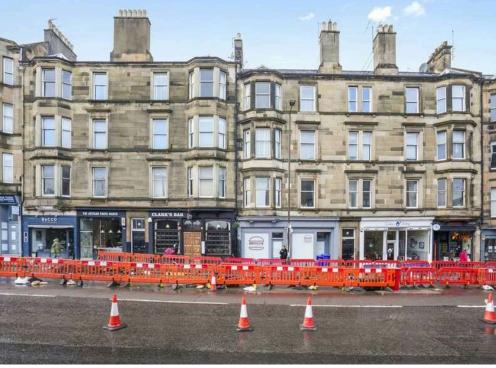

Solicitors: 0131 253 2379

Requiring modernisation, this second floor flat is ideally situated within the desirable New Town within easy reach of Princes Street and all the city has to offer. Edinburgh hosts many cultural events, and the property is well positioned to take advantage of this. Great shopping, public transport and recreational facilities are also on offer.

The property opens to a hallway which has wooden floors, an entry phone, two storage cupboards, and gives access to the rest of the accommodation. From the hallway is the front facing living room with several traditional features including ornate cornice, a fireplace within a wooden surround, bay window, and an Edinburgh press. To the rear is the kitchen/ diningroom offering base and wall units, integrated oven and hob, automatic washing machine, two built in cupboards (one of which houses a fridge freezer and a countertop freezer) and ample space for dining furniture. The bedroom is found to the rear and features plain cornice, traditional fireplace and wooden floors. Additionally, the flat benefits from a box room, which would make an ideal study or additional storage room. Completing the accommodation is the rear facing bathroom which includes partially tiled walls, a bath, an overhead shower, WC, and a wash hand basin. The property benefits from a communal rear garden, gas central heating, and zoned on street parking in the surrounding area.