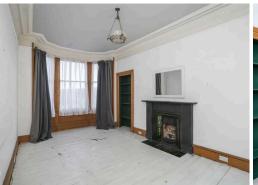

The property opens to a hallway which has wooden floors, an entry phone, two storage cupboards, and gives access to the rest of the accommodation. From the hallway is the front facing living room with several traditional features including ornate cornice, a fireplace within a wooden surround, bay window, and an Edinburgh press. To the rear is the kitchen/ diningroom offering base and wall units, integrated oven and hob, automatic washing machine, two built in cupboards (one of which houses a fridge freezer and a countertop freezer) and ample space for dining furniture. The bedroom is found to the rear and features plain cornice, traditional fireplace and wooden floors. Additionally, the flat benefits from a box room, which would make an ideal study or additional storage room. Completing the accommodation is the rear facing bathroom which includes partially tiled walls, a bath, an overhead shower, WC, and a wash hand basin. The property benefits from a communal rear garden, gas central heating, and zoned on street parking in the surrounding area.