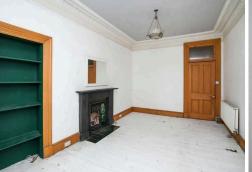

The property opens to a hallway which has wooden floors, an entry phone, two storage cupboards, and gives access to the rest of the accommodation. From the hallway is the front facing living room with several traditional features including ornate cornice, a fireplace within a wooden surround, bay window, and an Edinburgh press. To the rear is the kitchen/ diningroom offering base and wall units, integrated oven and hob, automatic washing machine, two built in cupboards (one of which houses a fridge freezer and a countertop freezer) and ample space for dining furniture. The bedroom is found to the rear and features plain cornice, traditional fireplace and wooden floors. Additionally, the flat benefits from a box room, which would make an ideal study or additional storage room. Completing the accommodation is the rear facing bathroom which includes partially tiled walls, a bath, an overhead shower, WC, and a wash hand basin. The property benefits from a communal rear garden, gas central heating, and zoned on street parking in the surrounding area.