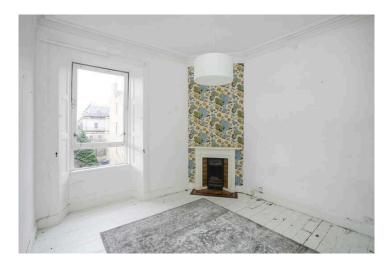

The property opens to a hallway which has wooden floors, an entry phone, two storage cupboards, and gives access to the rest of the accommodation. From the hallway is the front facing living room with several traditional features including ornate cornice, a fireplace within a wooden surround, bay window, and an Edinburgh press. To the rear is the kitchen/ diningroom offering base and wall units, integrated oven and hob, automatic washing machine, two built in cupboards (one of which houses a fridge freezer and a countertop freezer) and ample space for dining furniture. The bedroom is found to the rear and features plain cornice, traditional fireplace and wooden floors. Additionally, the flat benefits from a box room, which would make an ideal study or additional storage room. Completing the accommodation is the rear facing bathroom which includes partially tiled walls, a bath, an overhead shower, WC, and a wash hand basin. The property benefits from a communal rear garden, gas central heating, and zoned on street parking in the surrounding area.