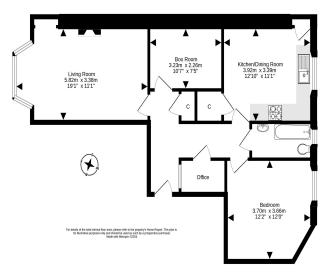

## OFFERS OVER £259,000

- Hall
- · Livingroom with bay window
- · Kitchen/diningroom
- Bedroom
- Boxroom
- Bathroom
- Traditional features
- · Gas central heating
- · Communal rear garden
- Secure entryphone system
- Zoned parking
- Viewing by appointment please call

The property opens to a hallway which has wooden floors, an entry phone, two storage cupboards, and gives access to the rest of the accommodation. From the hallway is the front facing living room with several traditional features including ornate cornice, a fireplace within a wooden surround, bay window, and an Edinburgh press. To the rear is the kitchen/ diningroom offering base and wall units, integrated oven and hob, automatic washing machine, two built in cupboards (one of which houses a fridge freezer and a countertop freezer) and ample space for dining furniture. The bedroom is found to the rear and features plain cornice, traditional fireplace and wooden floors. Additionally, the flat benefits from a box room, which would make an ideal study or additional storage room. Completing the accommodation is the rear facing bathroom which includes partially tiled walls, a bath, an overhead shower, WC, and a wash hand basin. The property benefits from a communal rear garden, gas central heating, and zoned on street parking in the surrounding area.