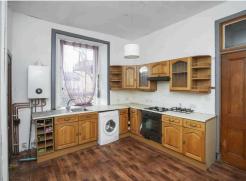

The property opens to a hallway which has wooden floors, an entry phone, two storage cupboards, and gives access to the rest of the accommodation. From the hallway is the front facing living room with several traditional features including ornate cornice, a fireplace within a wooden surround, bay window, and an Edinburgh press. To the rear is the kitchen/ diningroom offering base and wall units, integrated oven and hob, automatic washing machine, two built in cupboards (one of which houses a fridge freezer and a countertop freezer) and ample space for dining furniture. The bedroom is found to the rear and features plain cornice, traditional fireplace and wooden floors. Additionally, the flat benefits from a box room, which would make an ideal study or additional storage room. Completing the accommodation is the rear facing bathroom which includes partially tiled walls, a bath, an overhead shower, WC, and a wash hand basin. The property benefits from a communal rear garden, gas central heating, and zoned on street parking in the surrounding area.