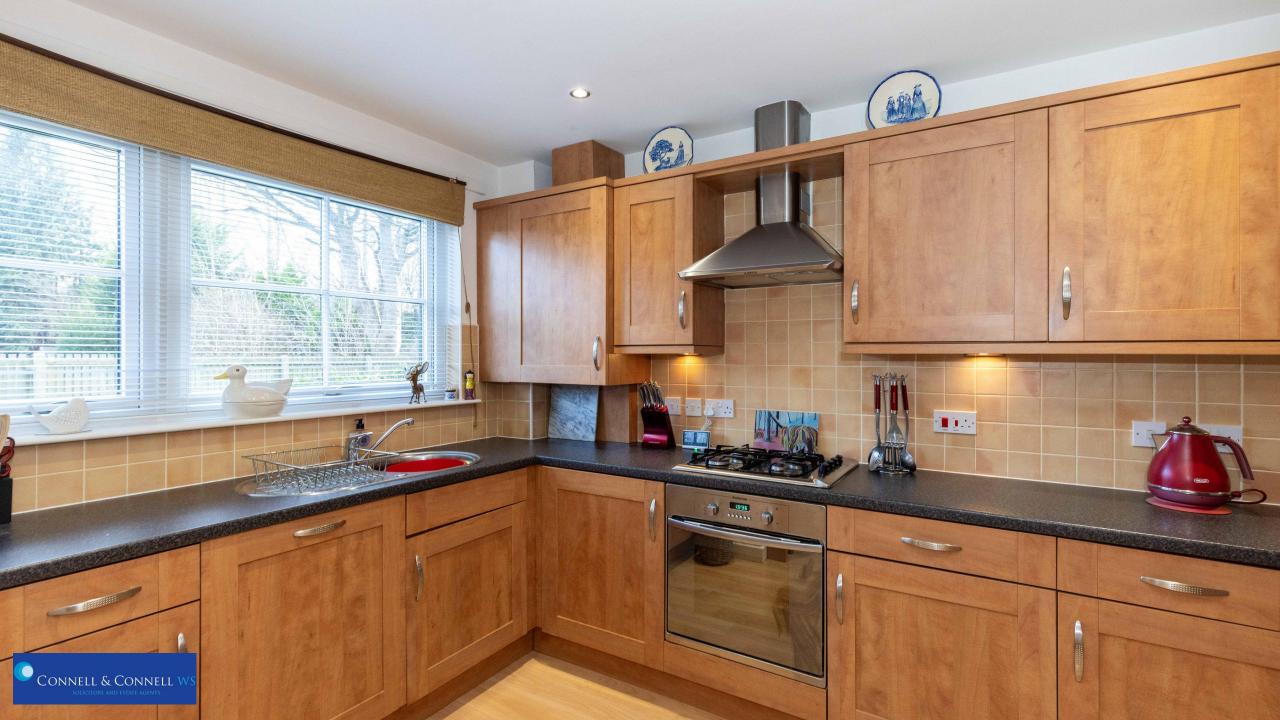

The accommodation comprises:

- Welcoming entrance hall with access to all accommodation and storage cupboards.
- Spacious rear facing living room with patio doors with custom venetian blinds and ample space for dining. Pocket doors to kitchen.
- Kitchen fitted with a range of base and wall mounted units. Integrated oven, hob, dishwasher, fridge freezer and washing machine.
- Bedroom one with built in wardrobes and ample space for freestanding furniture .
- Ensuite shower room with electric shower, sink and wc.
- Two further well-proportioned bedrooms.
- Main bathroom with bath with shower over, sink and wc.
  Partial tiling to walls.
- Gas central heating and double glazing,