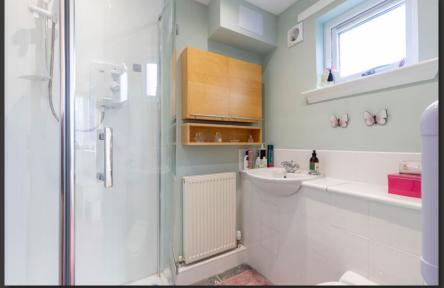

The accommodation comprises:

- Welcoming entrance hall with access to all accommodation and storage cupboards.
- Spacious rear facing living room with patio doors with custom venetian blinds and ample space for dining. Pocket doors to kitchen.
- Kitchen fitted with a range of base and wall mounted units. Integrated oven, hob, dishwasher, fridge freezer and washing machine.
- Bedroom one with built in wardrobes and ample space for freestanding furniture .
- Ensuite shower room with electric shower, sink and wc.
- Two further well-proportioned bedrooms.
- Main bathroom with bath with shower over, sink and wc.
  Partial tiling to walls.
- Gas central heating and double glazing,