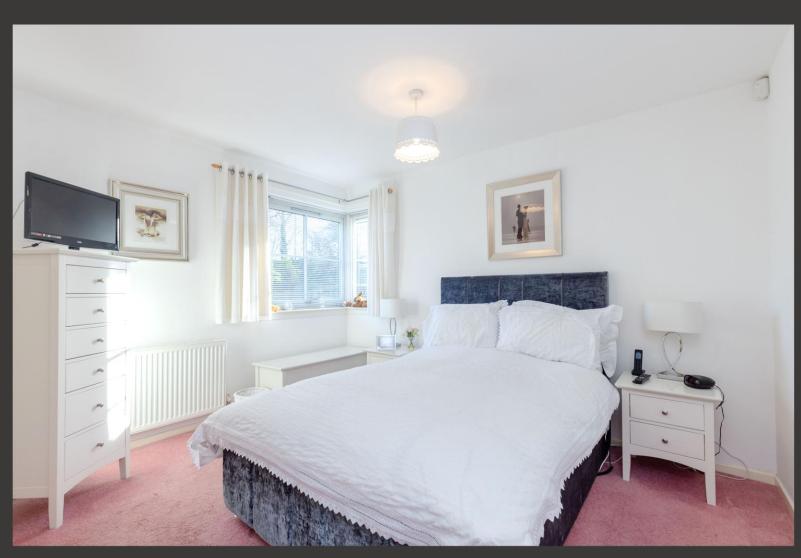

The accommodation comprises:

- Welcoming entrance hall with access to all accommodation and storage cupboards.
- Spacious rear facing living room with patio doors with custom venetian blinds and ample space for dining. Pocket doors to kitchen.
- Kitchen fitted with a range of base and wall mounted units. Integrated oven, hob, dishwasher, fridge freezer and washing machine.
- Bedroom one with built in wardrobes and ample space for freestanding furniture .
- Ensuite shower room with electric shower, sink and wc.
- Two further well-proportioned bedrooms.
- Main bathroom with bath with shower over, sink and wc.
  Partial tiling to walls.
- Gas central heating and double glazing,