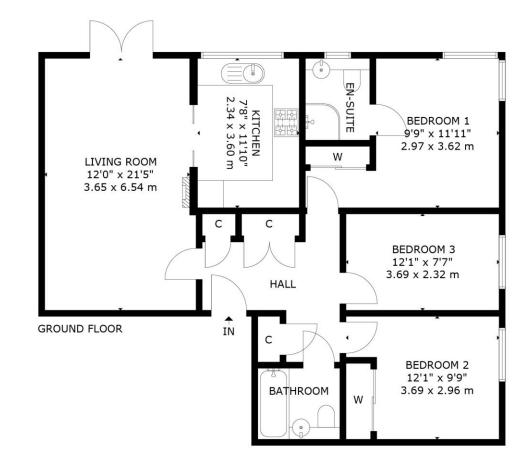

• Council Tax Band- F

39/1 BALGREEN AVENUE, EDINBURGH, EH12 5SX NOT TO SCALE - FOR ILLUSTRATIVE PURPOSES ONLY APPROXIMATE GROSS INTERNAL FLOOR AREA 911 SQ FT / 85 SQ M All measurements and fixtures including doors and windows are approximate and should be independently verified. Copyright © Nest Marketing www.nest-marketing.co.uk