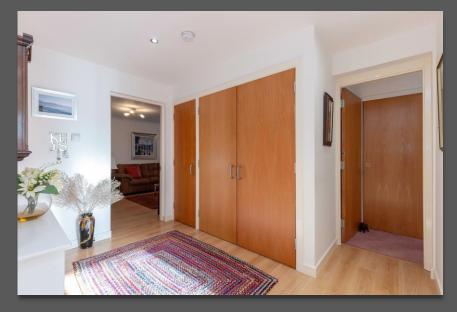

The accommodation comprises:

- Welcoming entrance hall with access to all accommodation and storage cupboards.
- Spacious rear facing living room with patio doors with custom venetian blinds and ample space for dining. Pocket doors to kitchen.
- Kitchen fitted with a range of base and wall mounted units. Integrated oven, hob, dishwasher, fridge freezer and washing machine.
- Bedroom one with built in wardrobes and ample space for freestanding furniture .
- Ensuite shower room with electric shower, sink and wc.
- Two further well-proportioned bedrooms.
- Main bathroom with bath with shower over, sink and wc.
  Partial tiling to walls.
- Gas central heating and double glazing,