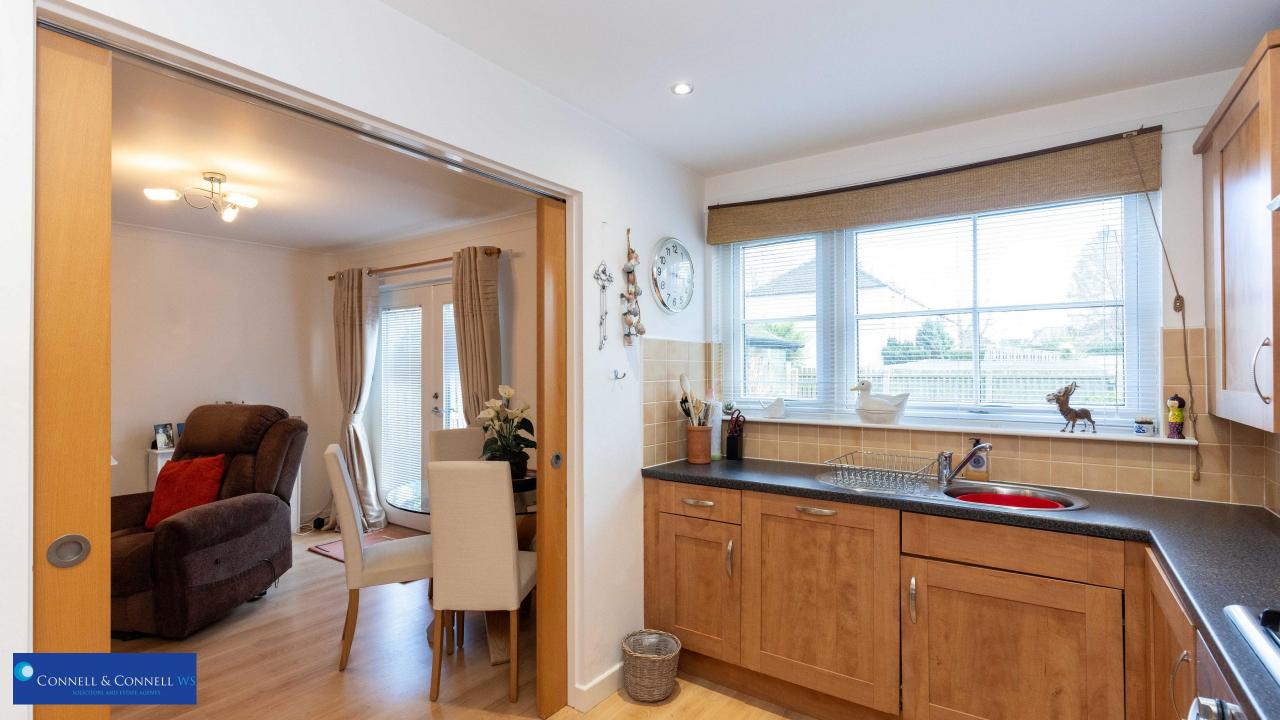

The accommodation comprises:

- Welcoming entrance hall with access to all accommodation and storage cupboards.
- Spacious rear facing living room with patio doors with custom venetian blinds and ample space for dining. Pocket doors to kitchen.
- Kitchen fitted with a range of base and wall mounted units. Integrated oven, hob, dishwasher, fridge freezer and washing machine.
- Bedroom one with built in wardrobes and ample space for freestanding furniture .
- Ensuite shower room with electric shower, sink and wc.
- Two further well-proportioned bedrooms.
- Main bathroom with bath with shower over, sink and wc.
  Partial tiling to walls.
- Gas central heating and double glazing,