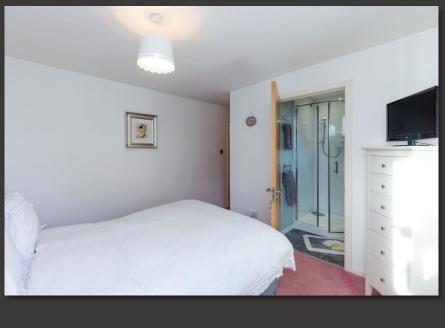

The accommodation comprises:

- Welcoming entrance hall with access to all accommodation and storage cupboards.
- Spacious rear facing living room with patio doors with custom venetian blinds and ample space for dining. Pocket doors to kitchen.
- Kitchen fitted with a range of base and wall mounted units. Integrated oven, hob, dishwasher, fridge freezer and washing machine.
- Bedroom one with built in wardrobes and ample space for freestanding furniture .
- Ensuite shower room with electric shower, sink and wc.
- Two further well-proportioned bedrooms.
- Main bathroom with bath with shower over, sink and wc.
  Partial tiling to walls.
- Gas central heating and double glazing,