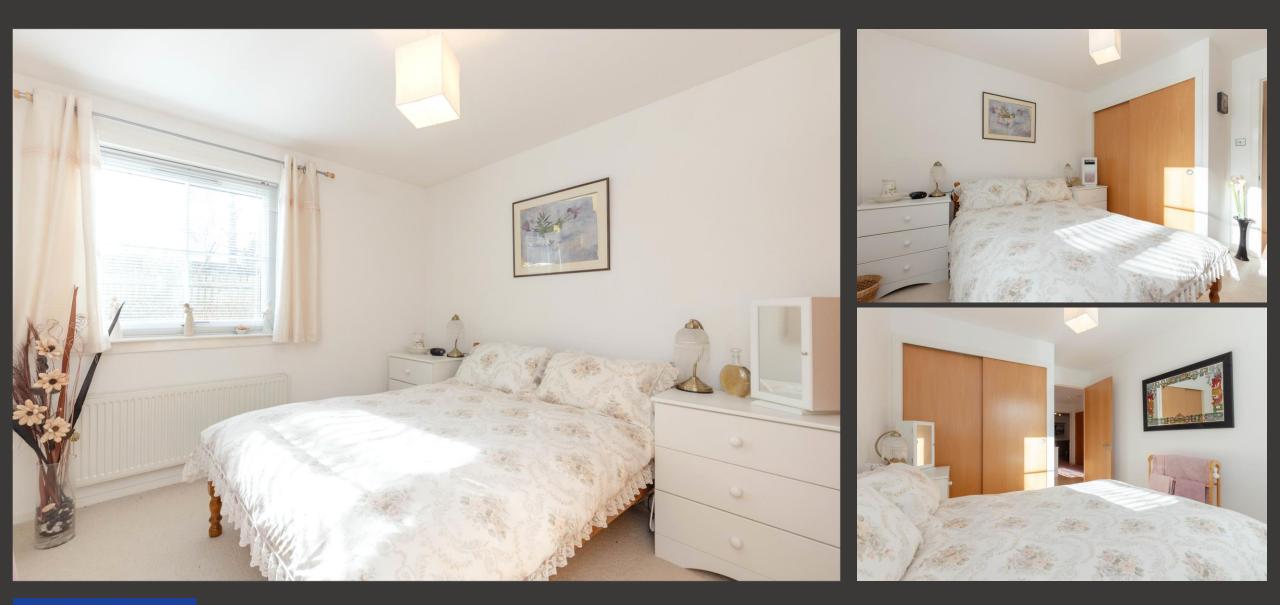

The accommodation comprises:

- Welcoming entrance hall with access to all accommodation and storage cupboards.
- Spacious rear facing living room with patio doors with custom venetian blinds and ample space for dining. Pocket doors to kitchen.
- Kitchen fitted with a range of base and wall mounted units. Integrated oven, hob, dishwasher, fridge freezer and washing machine.
- Bedroom one with built in wardrobes and ample space for freestanding furniture .
- Ensuite shower room with electric shower, sink and wc.
- Two further well-proportioned bedrooms.
- Main bathroom with bath with shower over, sink and wc.
  Partial tiling to walls.
- Gas central heating and double glazing,