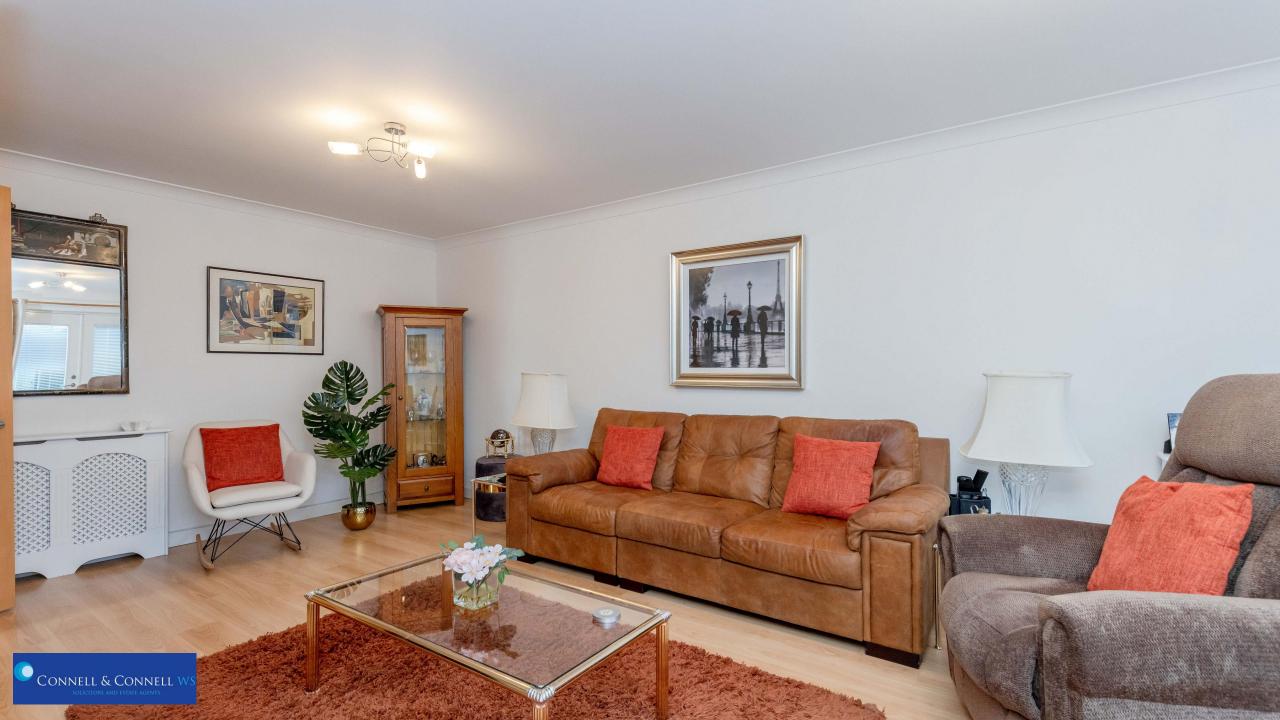

The accommodation comprises:

- Welcoming entrance hall with access to all accommodation and storage cupboards.
- Spacious rear facing living room with patio doors with custom venetian blinds and ample space for dining. Pocket doors to kitchen.
- Kitchen fitted with a range of base and wall mounted units. Integrated oven, hob, dishwasher, fridge freezer and washing machine.
- Bedroom one with built in wardrobes and ample space for freestanding furniture .
- Ensuite shower room with electric shower, sink and wc.
- Two further well-proportioned bedrooms.
- Main bathroom with bath with shower over, sink and wc.
  Partial tiling to walls.
- Gas central heating and double glazing,