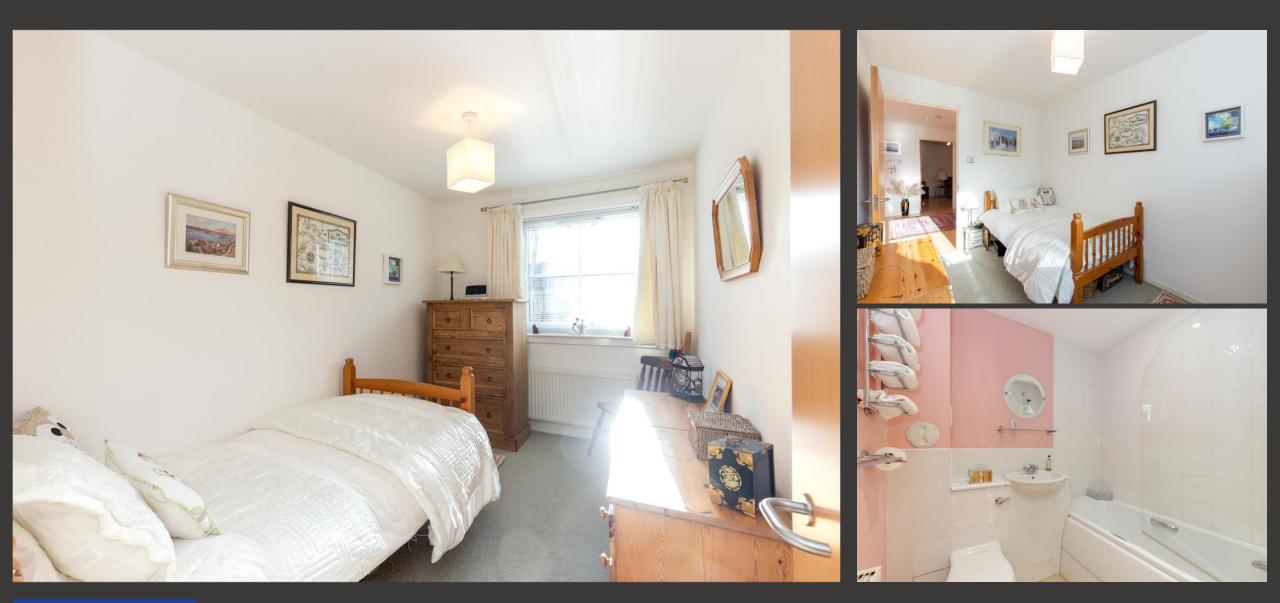

The accommodation comprises:

- Welcoming entrance hall with access to all accommodation and storage cupboards.
- Spacious rear facing living room with patio doors with custom venetian blinds and ample space for dining. Pocket doors to kitchen.
- Kitchen fitted with a range of base and wall mounted units. Integrated oven, hob, dishwasher, fridge freezer and washing machine.
- Bedroom one with built in wardrobes and ample space for freestanding furniture .
- Ensuite shower room with electric shower, sink and wc.
- Two further well-proportioned bedrooms.
- Main bathroom with bath with shower over, sink and wc.
  Partial tiling to walls.
- Gas central heating and double glazing,