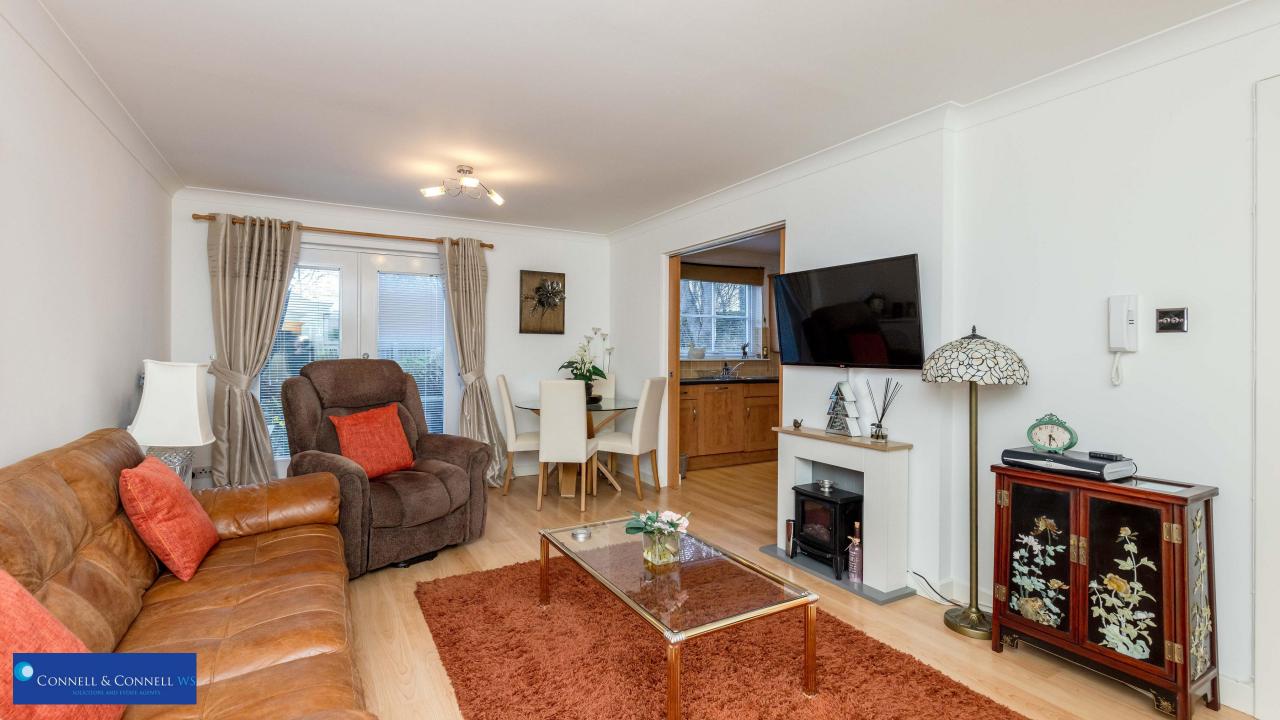

The accommodation comprises:

- Welcoming entrance hall with access to all accommodation and storage cupboards.
- Spacious rear facing living room with patio doors with custom venetian blinds and ample space for dining. Pocket doors to kitchen.
- Kitchen fitted with a range of base and wall mounted units. Integrated oven, hob, dishwasher, fridge freezer and washing machine.
- Bedroom one with built in wardrobes and ample space for freestanding furniture .
- Ensuite shower room with electric shower, sink and wc.
- Two further well-proportioned bedrooms.
- Main bathroom with bath with shower over, sink and wc.
  Partial tiling to walls.
- Gas central heating and double glazing,