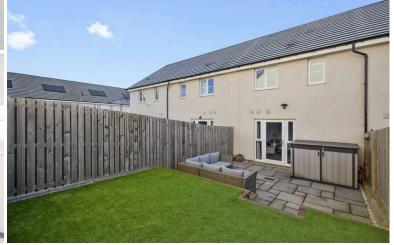

- Entrance hall with storage space
- Light and spacious living/dining room with French doors to private rear garden
- Superbly appointed contemporary kitchen with integrated appliances
- Downstairs WC with storage cupboard
- Main bedroom with built-in wardrobe & walk-in cupboard
- Two further bedrooms
- Modern bathroom with white suite and shower over bath
- Gas central heating
- Double glazing
- Fully enclosed landscaped rear garden which benefits from the sun from morning through until sunset
- Solar Panels
- Floored attic with Ramsay ladder
- Primary school and children's playgrounds within the estate
- Residents parking