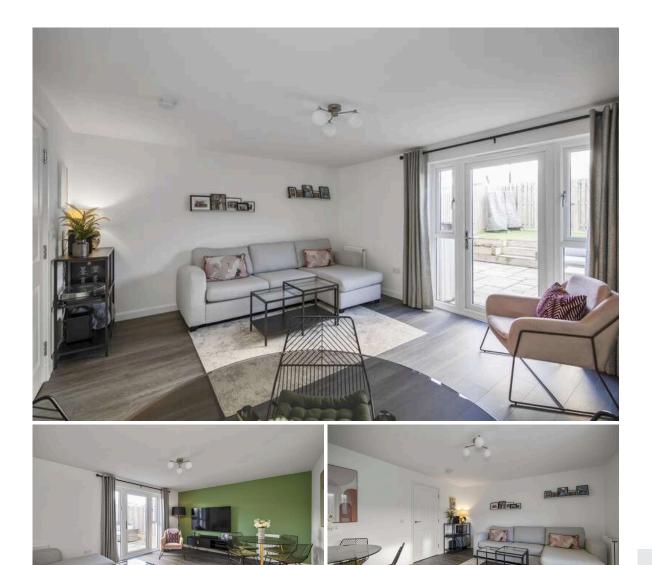

## 32 Hapland Bow BURDIEHOUSE | EDINBURGH | EH17 8UZ

Warners are delighted to present to market this stunning, immaculately presented three bed terrace villa pleasantly set on this sought after modern development conveniently placed for a good range of amenities and superb transport links. This is an excellent home, offering stylish fittings and all modern comforts within a spacious interior with good storage provision, perfect for a family or a couple looking for more space. Lying to the rear is a fully enclosed landscaped garden laid to astro and Indian sandstone patio area, ideal for al fresco and outdoor entertaining. Early viewing is recommended! The property comprises: -

- Entrance hall with storage space
- Light and spacious living/dining room with French doors to private rear garden
- Superbly appointed contemporary kitchen with integrated appliances
- Downstairs WC with storage cupboard
- Main bedroom with built-in wardrobe & walk-in cupboard
- Two further bedrooms
- Modern bathroom with white suite and shower over bath
- Gas central heating
- Double glazing
- Fully enclosed landscaped rear garden which benefits from the sun from morning through until sunset
- Solar Panels
- Floored attic with Ramsay ladder
- Primary school and children's playgrounds within the estate
- Residents parking