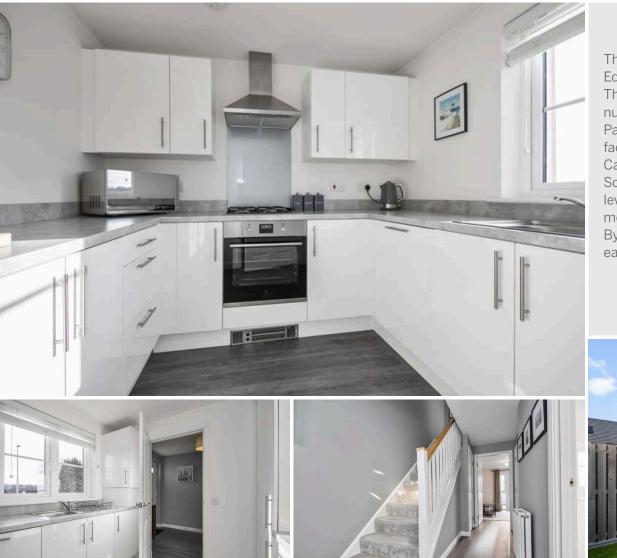

- Entrance hall with storage space
- Light and spacious living/dining room with French doors to private rear garden
- Superbly appointed contemporary kitchen with integrated appliances
- Downstairs WC with storage cupboard
- Main bedroom with built-in wardrobe & walk-in cupboard
- Two further bedrooms
- Modern bathroom with white suite and shower over bath
- Gas central heating
- Double glazing
- Fully enclosed landscaped rear garden which benefits from the sun from morning through until sunset
- Solar Panels
- Floored attic with Ramsay ladder
- Primary school and children's playgrounds within the estate
- Residents parking

Extras to be included - blinds, light fittings in both bathrooms, kitchen and master bedroom, integrated fridge and freezer, integrated dishwasher, oven and hob, wardrobe in second bedroom, hive heating system and shed/storage box.