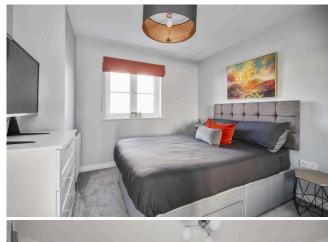

- Entrance hall with storage space
- Light and spacious living/dining room with French doors to private rear garden
- Superbly appointed contemporary kitchen with integrated appliances
- Downstairs WC with storage cupboard
- Main bedroom with built-in wardrobe & walk-in cupboard
- Two further bedrooms
- Modern bathroom with white suite and shower over bath
- Gas central heating
- Double glazing
- Fully enclosed landscaped rear garden which benefits from the sun from morning through until sunset
- Solar Panels
- Floored attic with Ramsay ladder
- Primary school and children's playgrounds within the estate
- Residents parking