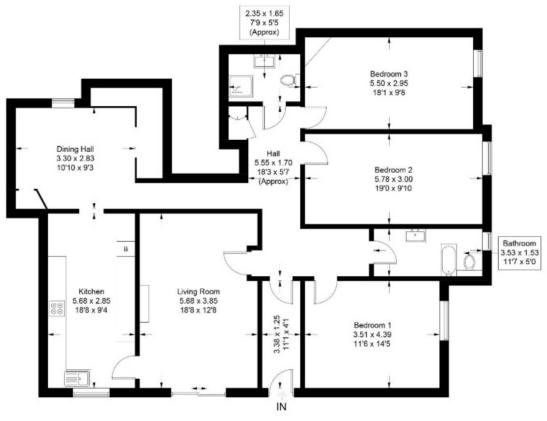

# Garden Flat, Venlaw Bank, Innerleithen Road, Peebles, EH45 8BB

Approximate Gross Internal Area = 140.8 sq m / 1515 sq ft

Illustration for identification purposes only, measurements are approximate, not to scale, floorplansUsketch.com @ (ID1048885)