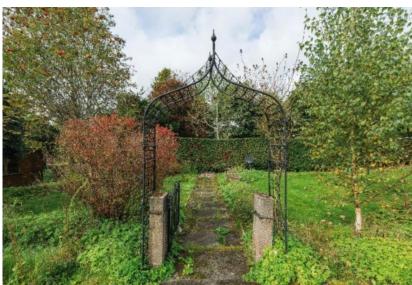

# Offers Over £365,000

WWW.CULLENKILSHAW.COM

Garden Flat, Venlaw Bank, Innerleithen Road, Peebles, EH45 8BB

A superb, own main door, Victorian garden flat constructed circa 1870 and converted into flats in the 1970s, enjoying a particularly private and peaceful setting yet only a few minutes walk from the town centre. Whilst a degree of modernisation and upgrading is required the property retains many beautiful traditional features and benefits from spacious, versatile accommodation with an internal footprint extending to 140m2 or thereby. Of particular note is the generous. (circa 0.3 of an acre), well-stocked, landscaped garden grounds which include a parking area suitable for multiple vehicles and a large detached timber garage / workshop.

### ADDITIONAL INFORMATION

- \* Gas central heating
- \* Double glazing
- \* Extensive garden grounds
- \* Timber garage
- \* Private parking for multiple vehicles