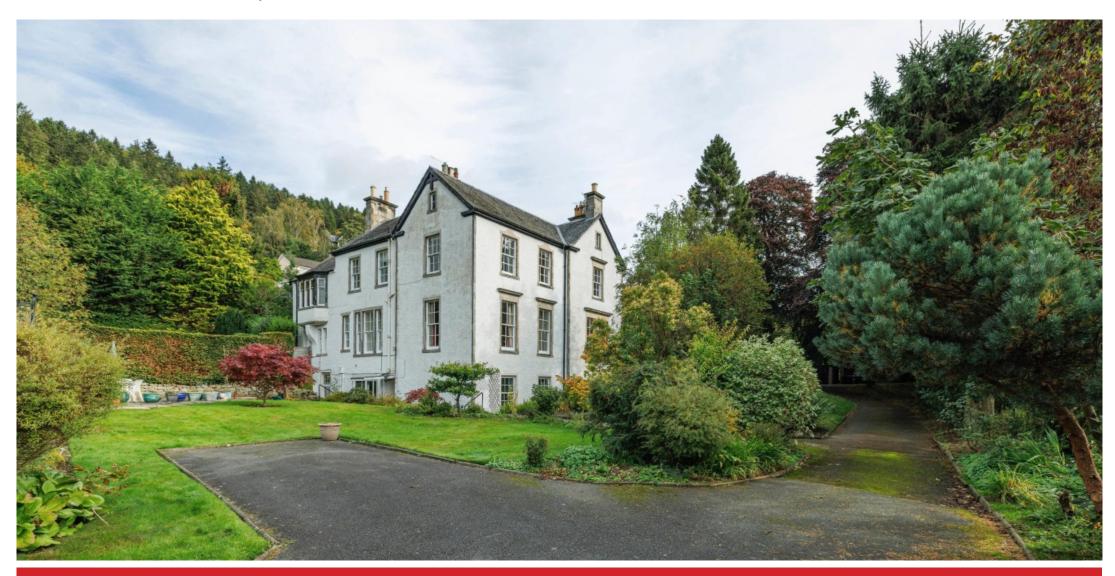

# Offers Over £365,000

WWW.CULLENKILSHAW.COM

Garden Flat, Venlaw Bank, Innerleithen Road, Peebles, EH45 8BB

A superb, own main door, Victorian garden flat constructed circa 1870 and converted into flats in the 1970s, enjoying a particularly private and peaceful setting yet only a few minutes walk from the town centre. Whilst a degree of modernisation and upgrading is required the property retains many beautiful traditional features and benefits from spacious, versatile accommodation with an internal footprint extending to 140m2 or thereby. Of particular note is the generous. (circa 0.3 of an acre), well-stocked, landscaped garden grounds which include a parking area suitable for multiple vehicles and a large detached timber garage / workshop.