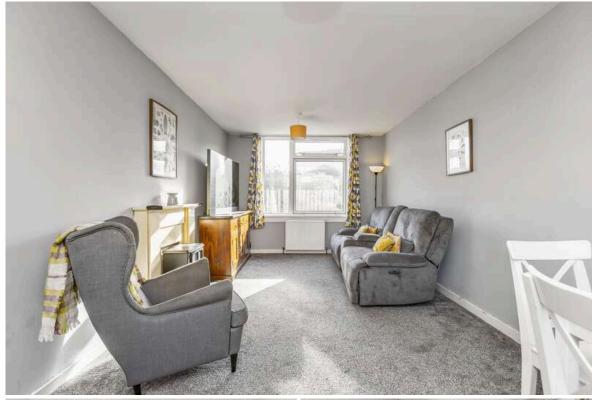

- Entrance porch and hallway
- Dual aspect living room with decorative fireplace and stove and space for a dining table
- Kitchen fitted with floor and wall units, a breakfast bar, integrated ceramic hob and double oven and space for an American fridge
- Two bright double bedrooms with fitted wardrobes
- Modern bathroom fitted with electric shower over bath and vanity sink
- Ample storage options including access to attic
- Gas central heating
- Double glazing
- Enclosed rear garden with patio area and lawn