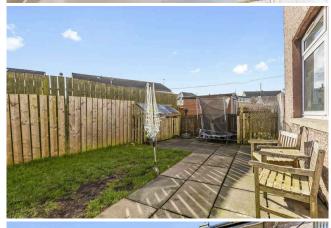

- Entrance porch and hallway
- Dual aspect living room with decorative fireplace and stove and space for a dining table
- Kitchen fitted with floor and wall units, a breakfast bar, integrated ceramic hob and double oven and space for an American fridge
- Two bright double bedrooms with fitted wardrobes
- Modern bathroom fitted with electric shower over bath and vanity sink
- Ample storage options including access to attic
- Gas central heating
- Double glazing
- Enclosed rear garden with patio area and lawn