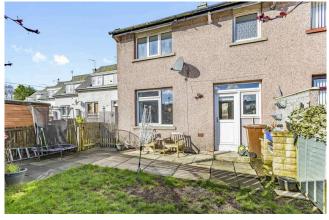

## 10 Kirklands

PENICUIK | EH26 8AJ

Two bedroom, bright, end terraced villa enjoying a peaceful cul-de-sac setting, secure, enclosed rear garden and unrestricted on-street parking, lying within the popular town of Penicuik, less than ten miles from the heart of Edinburgh and comprises;-

- Entrance porch and hallway
- Dual aspect living room with decorative fireplace and stove and space for a dining table
- Kitchen fitted with floor and wall units, a breakfast bar, integrated ceramic hob and double oven and space for an American fridge
- Two bright double bedrooms with fitted wardrobes
- Modern bathroom fitted with electric shower over bath and vanity sink
- Ample storage options including access to attic
- Gas central heating
- Double glazing
- Enclosed rear garden with patio area and lawn