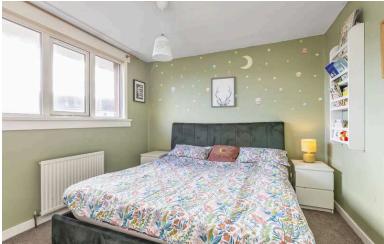

- Entrance porch and hallway
- Dual aspect living room with decorative fireplace and stove and space for a dining table
- Kitchen fitted with floor and wall units, a breakfast bar, integrated ceramic hob and double oven and space for an American fridge
- Two bright double bedrooms with fitted wardrobes
- Modern bathroom fitted with electric shower over bath and vanity sink
- Ample storage options including access to attic
- Gas central heating
- Double glazing
- Enclosed rear garden with patio area and lawn