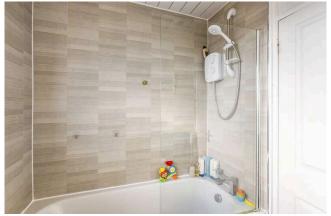

- Entrance porch and hallway
- Dual aspect living room with decorative fireplace and stove and space for a dining table
- Kitchen fitted with floor and wall units, a breakfast bar, integrated ceramic hob and double oven and space for an American fridge
- Two bright double bedrooms with fitted wardrobes
- Modern bathroom fitted with electric shower over bath and vanity sink
- Ample storage options including access to attic
- Gas central heating
- Double glazing
- Enclosed rear garden with patio area and lawn