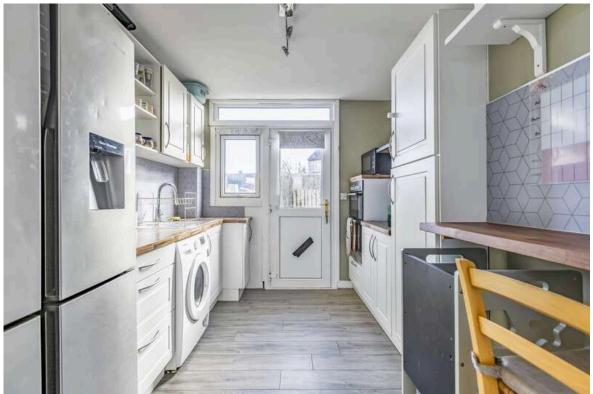

- Entrance porch and hallway
- Dual aspect living room with decorative fireplace and stove and space for a dining table
- Kitchen fitted with floor and wall units, a breakfast bar, integrated ceramic hob and double oven and space for an American fridge
- Two bright double bedrooms with fitted wardrobes
- Modern bathroom fitted with electric shower over bath and vanity sink
- Ample storage options including access to attic
- Gas central heating
- Double glazing
- Enclosed rear garden with patio area and lawn