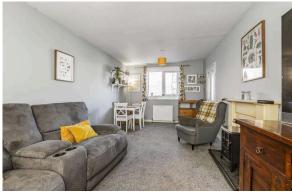

- Entrance porch and hallway
- Dual aspect living room with decorative fireplace and stove and space for a dining table
- Kitchen fitted with floor and wall units, a breakfast bar, integrated ceramic hob and double oven and space for an American fridge
- Two bright double bedrooms with fitted wardrobes
- Modern bathroom fitted with electric shower over bath and vanity sink
- Ample storage options including access to attic
- Gas central heating
- Double glazing
- Enclosed rear garden with patio area and lawn