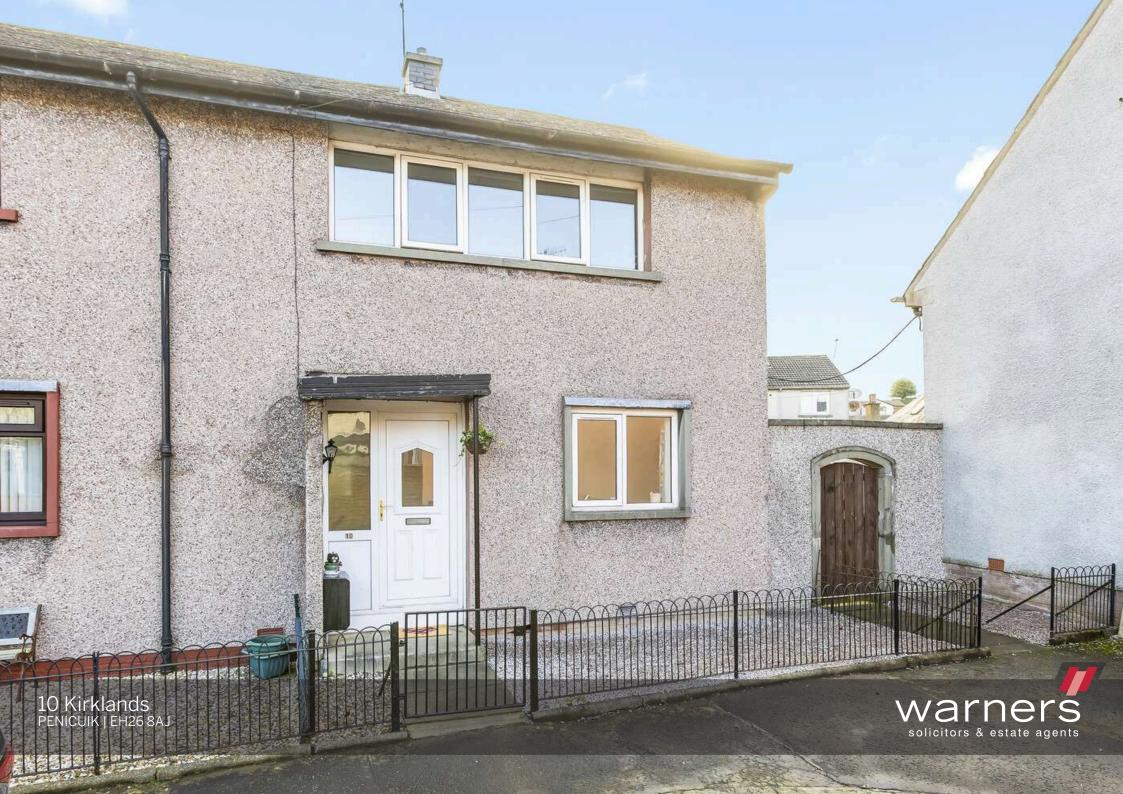

## 10 Kirklands

PENICUIK | EH26 8AJ

Two bedroom, bright, end terraced villa enjoying a peaceful cul-de-sac setting, secure, enclosed rear garden and unrestricted on-street parking, lying within the popular town of Penicuik, less than ten miles from the heart of Edinburgh and comprises;-

- Entrance porch and hallway
- Dual aspect living room with decorative fireplace and stove and space for a dining table
- Kitchen fitted with floor and wall units, a breakfast bar, integrated ceramic hob and double oven and space for an American fridge
- Two bright double bedrooms with fitted wardrobes
- Modern bathroom fitted with electric shower over bath and vanity sink
- Ample storage options including access to attic
- Gas central heating
- Double glazing
- Enclosed rear garden with patio area and lawn