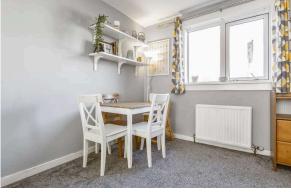

- Entrance porch and hallway
- Dual aspect living room with decorative fireplace and stove and space for a dining table
- Kitchen fitted with floor and wall units, a breakfast bar, integrated ceramic hob and double oven and space for an American fridge
- Two bright double bedrooms with fitted wardrobes
- Modern bathroom fitted with electric shower over bath and vanity sink
- Ample storage options including access to attic
- Gas central heating
- Double glazing
- Enclosed rear garden with patio area and lawn