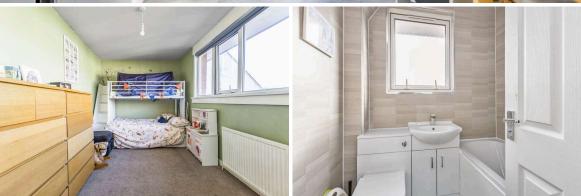

- Entrance porch and hallway
- Dual aspect living room with decorative fireplace and stove and space for a dining table
- Kitchen fitted with floor and wall units, a breakfast bar, integrated ceramic hob and double oven and space for an American fridge
- Two bright double bedrooms with fitted wardrobes
- Modern bathroom fitted with electric shower over bath and vanity sink
- Ample storage options including access to attic
- Gas central heating
- Double glazing
- Enclosed rear garden with patio area and lawn