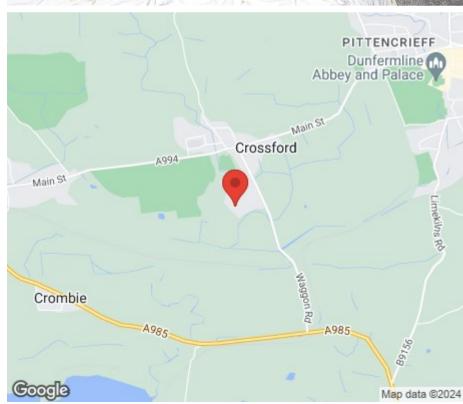

The property is located in the popular and much sought after village of Crossford which is only one mile west of Dunfermline City Centre. There is an excellent range of local facilities including primary school with nursery and playgroup amenities, prestigious Golf Club, The Keavil Four Star Hotel and Leisure Club, The Adamson Hotel and Restaurant, together with local shop, chemist, bakers and post office for day-to-day necessities. There is also a regular and reliable bus service into Dunfermline where a wider range of shopping, leisure and social facilities can be found. Dunfermline is located only five miles from the Forth Road Bridges and is therefore particularly popular with commuters to Edinburgh and many other parts of the central belt. Easy access is gained to the M90 motorway with its direct links to Edinburgh, Perth and Dundee and across the Kincardine Bridge by ways of motorways to Stirling, Glasgow and the west.