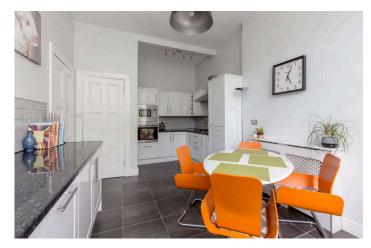

- Vestibule
- Airy central reception hallway with good storage.
- Bay window living room with detailed cornicework and working fire providing a lovely focal point
- Superbly appointed and well equipped south-facing kitchen/ dining room with larder storage
- Two spacious double bedrooms, one with walk-in dressing room/storage
- Bathroom featuring a classic white three piece suite with shower over the bath
- Gas central heating
- Secure entry phone system
- Sunny, well stocked shared garden to the rear
- Permit parking