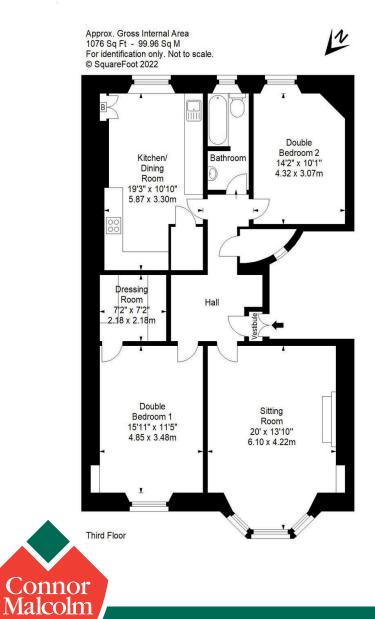

- Vestibule
- Airy central reception hallway with good storage.
- Bay window living room with detailed cornicework and working fire providing a lovely focal point
- Superbly appointed and well equipped south-facing kitchen/ dining room with larder storage
- Two spacious double bedrooms, one with walk-in dressing room/storage
- Bathroom featuring a classic white three piece suite with shower over the bath
- Gas central heating
- Secure entry phone system
- Sunny, well stocked shared garden to the rear
- Permit parking