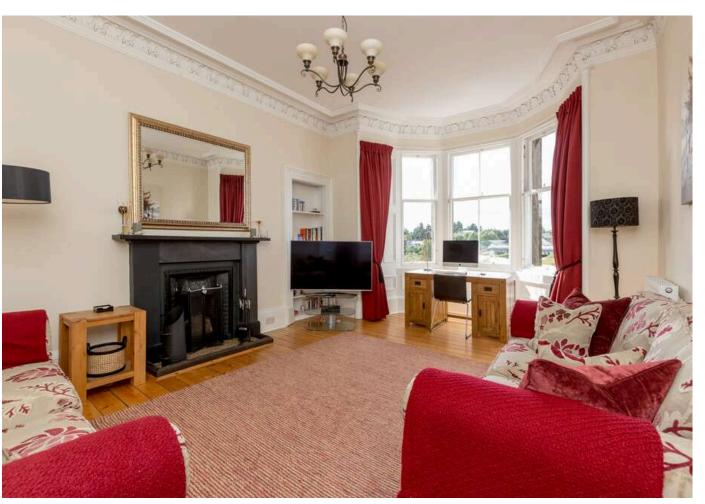

### Description

Situated on the top floor of a Victorian tenement in Canonmills, this well-proportioned flat strikes the perfect blend of period charm and modern interiors and enjoys a pleasant open outlook across mature treetops to the front. Generous sized rooms with high ceilings ensure a great feeling of light and space throughout this property whilst lovely period style features have been retained, such as mantelpieces and decorative cornicing. Desirably located with a wealth of amenities on the doorstep, the property provides an enticing opportunity for city professionals and offers excellent potential to extend the flat into the large attic space above (subject to necessary consents).

- Vestibule
- Airy central reception hallway with good storage.
- Bay window living room with detailed cornicework and working fire providing a lovely focal point
- Superbly appointed and well equipped south-facing kitchen/ dining room with larder storage
- Two spacious double bedrooms, one with walk-in dressing room/storage
- Bathroom featuring a classic white three piece suite with shower over the bath
- Gas central heating
- Secure entry phone system
- Sunny, well stocked shared garden to the rear
- Permit parking