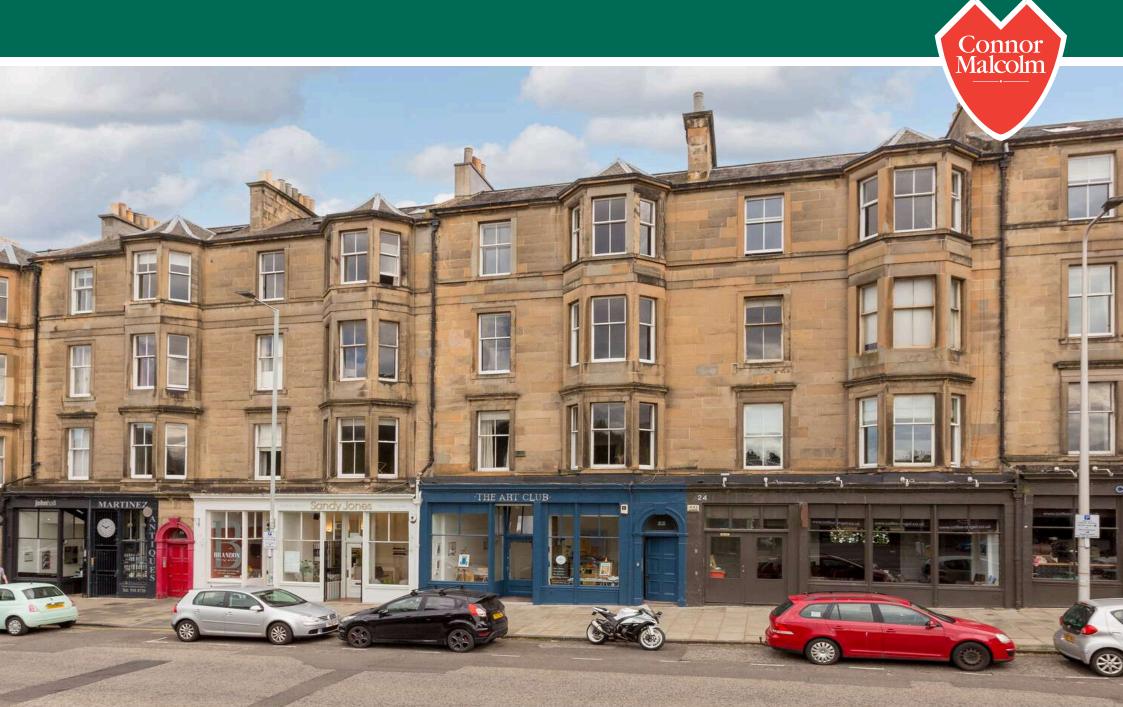

# 23 (flat 8) Brandon Terrace, Canonmills, Edinburgh, EH3 5DZ

### Description

Situated on the top floor of a Victorian tenement in Canonmills, this well-proportioned flat strikes the perfect blend of period charm and modern interiors and enjoys a pleasant open outlook across mature treetops to the front. Generous sized rooms with high ceilings ensure a great feeling of light and space throughout this property whilst lovely period style features have been retained, such as mantelpieces and decorative cornicing. Desirably located with a wealth of amenities on the doorstep, the property provides an enticing opportunity for city professionals and offers excellent potential to extend the flat into the large attic space above (subject to necessary consents).