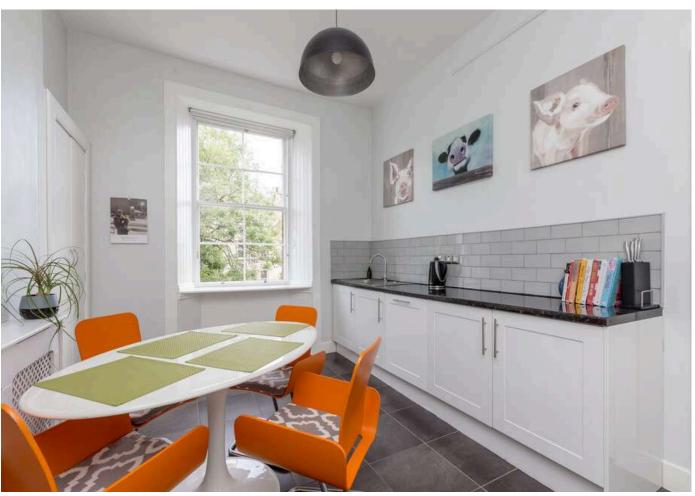

- Vestibule
- Airy central reception hallway with good storage.
- Bay window living room with detailed cornicework and working fire providing a lovely focal point
- Superbly appointed and well equipped south-facing kitchen/ dining room with larder storage
- Two spacious double bedrooms, one with walk-in dressing room/storage
- Bathroom featuring a classic white three piece suite with shower over the bath
- Gas central heating
- Secure entry phone system
- Sunny, well stocked shared garden to the rear
- Permit parking