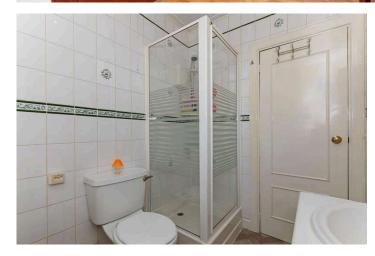

# Bathroom 2.40 m x 1.70 m / 7'10" x 5'7"

The bathroom, which is a good size, is fitted with a white suite and has a separate shower compartment. Rear.