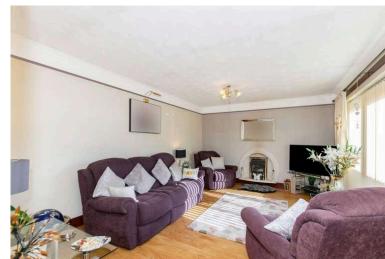

# Lounge 6.10 m x 3.60 m / 20'0" x 11'10"

This attractive and well proportioned lounge forms part of the extention. Patio doors to front gardens. Modern fireplace. Front.