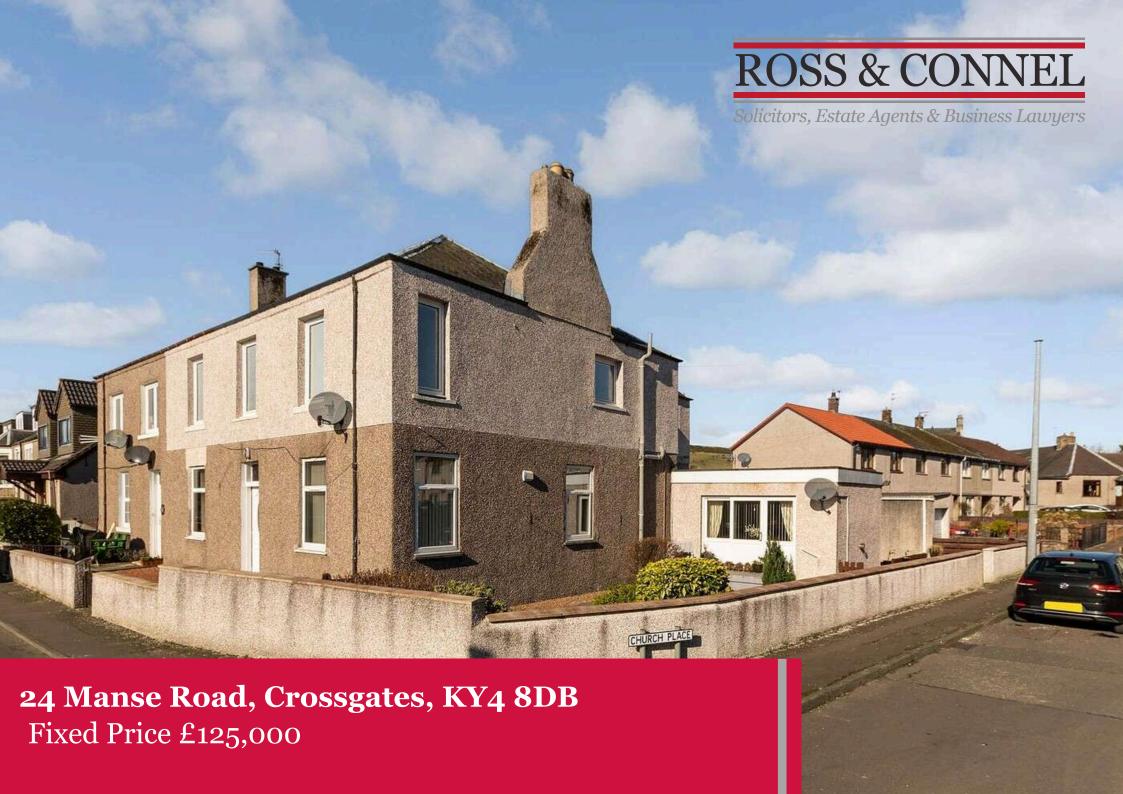

Well proportioned and extended ground floor flat offering excellent starter/family accommodation in a very popular location and boasting private gardens and a garage. Entrance vestibule, Hall, Lounge, Dining room/Bedroom 3, 2 Double bedrooms, Bathroom (separate shower). Double glazing. Gas central heating. Private gardens to front and rear. Garage. Modern decor. Well maintained. Move in condition. Flexible accommodation. EPC - C. Council tax - B. Freehold. EPC

# **LOCATION**

Crossgates is located to east of Dunfermline and is ideally placed for the M90/A90 motorway network with Halbeath Park and Ride on its doorstep. This makes the area an ideal commuter base with all major centres within easy travelling distance. Crossgates itself has ample every day facilities including local shops, public houses and primary schooling. Dunfermline is a short drive away and offers excellent shopping and educational establishments.