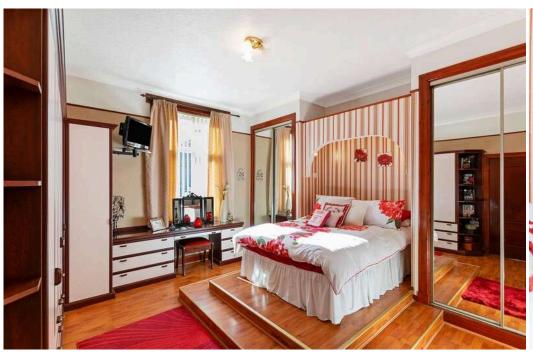

# Dining Room/Bedroom 3 4.70 m x 2.30 m / 15'5" x 7'7"

This is a very versatile room, it has recently been used as a dining room, however would make a great 3rd double bedroom. Side.

#### Bedroom 1 4.50 m x 4.00 m / 14'9" x 13'1"

This is a lovely and spacious double bedroom. Front and side.

# Bedroom 2 4.50 m x 4.20 m / 14'9" x 13'9"

Another well proportioned double bedroom. 2 Built in storage cupboards. Front.