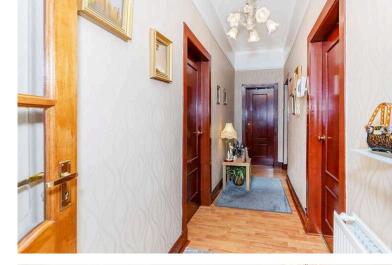

#### Hall

With doors leading to kitchen, 2 bedrooms and bathroom. Large walk in storage cupboard (1.6m x 1.2m).

#### Mid hall

With door to rear garden. Door to lounge.