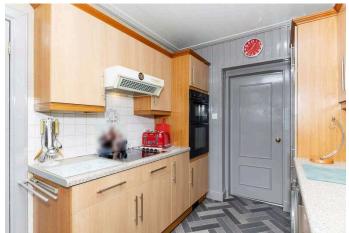

#### Kitchen

The kitchen is well fitted with ample storage units. Door to mid hall. Rear.