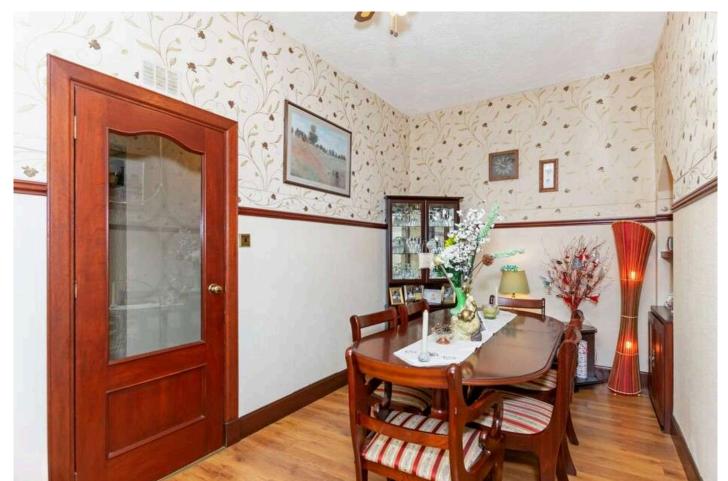

# Dining Room/Bedroom 3 4.70 m x 2.30 m / 15'5" x 7'7"

This is a very versatile room, it has recently been used as a dining room, however would make a great 3rd double bedroom. Side.