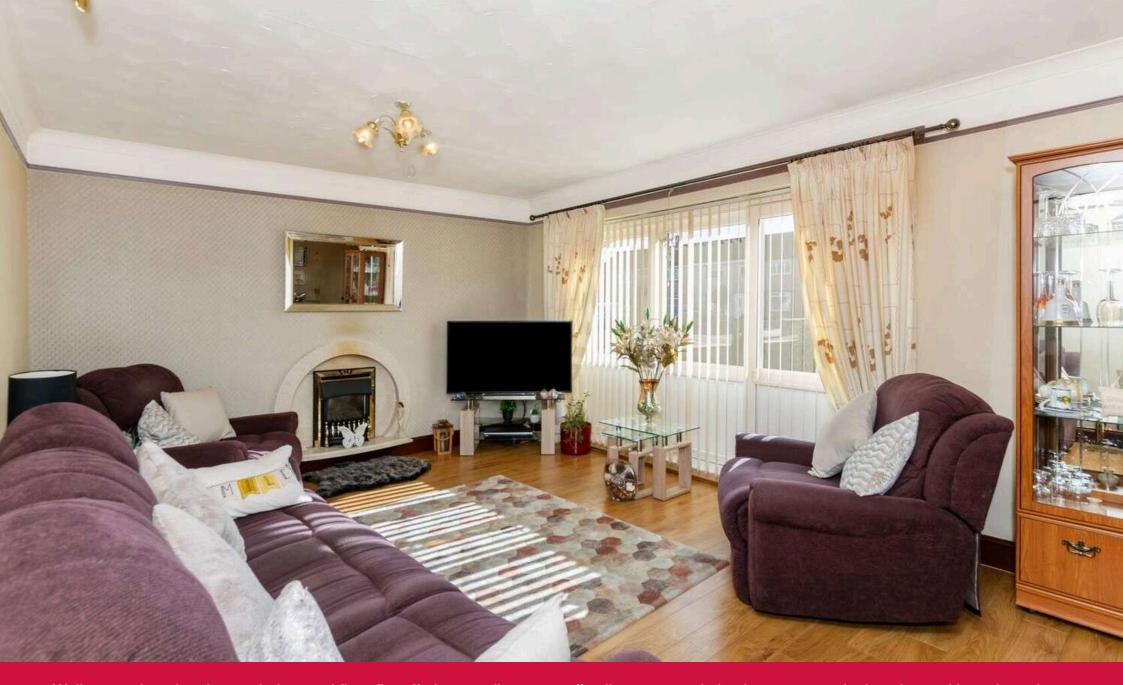

# Lounge 6.10 m x 3.60 m / 20'0" x 11'10"

This attractive and well proportioned lounge forms part of the extention. Patio doors to front gardens. Modern fireplace. Front.