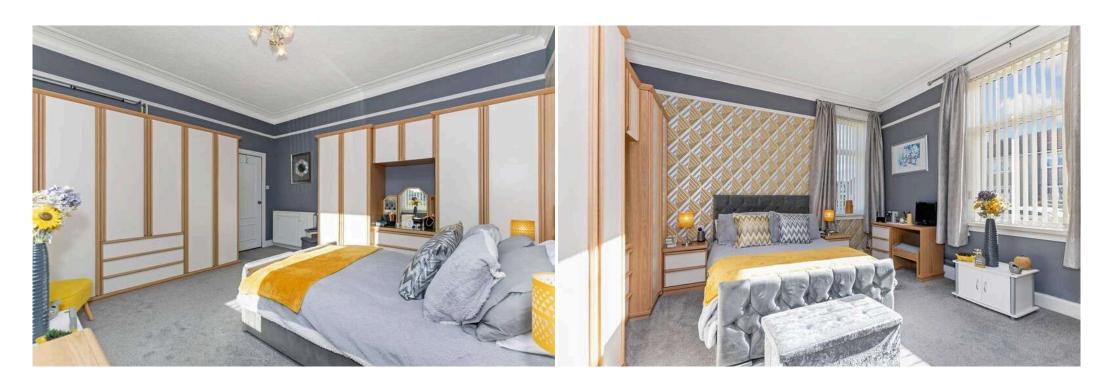

#### Bedroom 1 4.50 m x 4.00 m / 14'9" x 13'1"

This is a lovely and spacious double bedroom. Front and side.

# Bedroom 2 4.50 m x 4.20 m / 14'9" x 13'9"

Another well proportioned double bedroom. 2 Built in storage cupboards. Front.