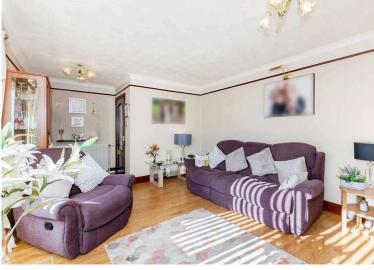

# Lounge 6.10 m x 3.60 m / 20'0" x 11'10"

This attractive and well proportioned lounge forms part of the extention. Patio doors to front gardens. Modern fireplace. Front.