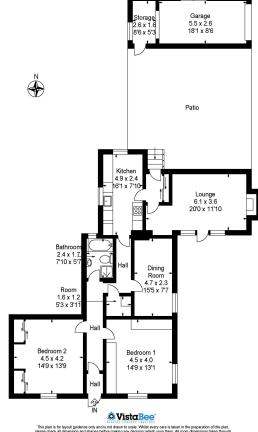

# PROPERTY - GROUND FLOOR FLAT

- Vestibule
- Hall
- Lounge
- Dining room/Bedroom 3
- 2 Double bedrooms
- Bathroom with separate shower compartment
- Double glazing
- Gas central heating
- Private gardens to front and rear
- Garage
- Modern decor

#### **Entrance Vestibule**

With door to hall.

#### Hall

With doors leading to kitchen, 2 bedrooms and bathroom. Large walk in storage cupboard (1.6m x 1.2m).

# Dining Room/Bedroom 3 4.70 m x 2.30 m / 15'5" x 7'7"

This is a very versatile room, it has recently been used as a dining room, however would make a great 3rd double bedroom. Side.

#### Bedroom 1 4.50 m x 4.00 m / 14'9" x 13'1"

This is a lovely and spacious double bedroom. Front and side.

# Bedroom 2 4.50 m x 4.20 m / 14'9" x 13'9"

Another well proportioned double bedroom. 2 Built in storage cupboards. Front.

#### Kitchen

The kitchen is well fitted with ample storage units. Door to mid hall. Rear.

# Bathroom 2.40 m x 1.70 m / 7'10" x 5'7"

The bathroom, which is a good size, is fitted with a white suite and has a separate shower compartment. Rear.

#### Mid hall

With door to rear garden. Door to lounge.

# Lounge 6.10 m x 3.60 m / 20'0" x 11'10"

This attractive and well proportioned lounge forms part of the extention. Patio doors to front gardens. Modern fireplace. Front.

# **GARAGE/DRIVEWAY**

There is a single garage accessed via a tarmac driveway.

This plan is for layout guidance only and is not drawn to scale. Whilet every care is taken in the preparation of this plan, please check at dimension and shapes before making any decision relating upon them. All room dimensions taken through cupboard/wardrobes to wall surface where possible or to surfaces indicated by arrow heads. (ID 110927)