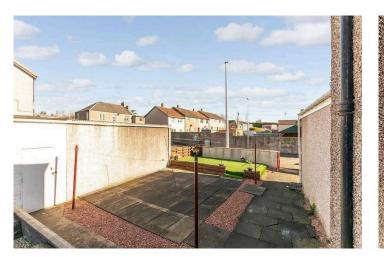

#### Gardens

This property enjoys private areas of garden ground to the front and rear. The front garden is fully enclosed.

# **GARAGE/DRIVEWAY**

There is a single garage accessed via a tarmac driveway.