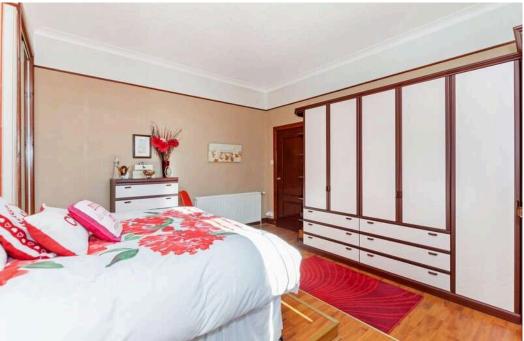

# Dining Room/Bedroom 3 4.70 m x 2.30 m / 15'5" x 7'7"

This is a very versatile room, it has recently been used as a dining room, however would make a great 3rd double bedroom. Side.

#### Bedroom 1 4.50 m x 4.00 m / 14'9" x 13'1"

This is a lovely and spacious double bedroom. Front and side.

# Bedroom 2 4.50 m x 4.20 m / 14'9" x 13'9"

Another well proportioned double bedroom. 2 Built in storage cupboards. Front.