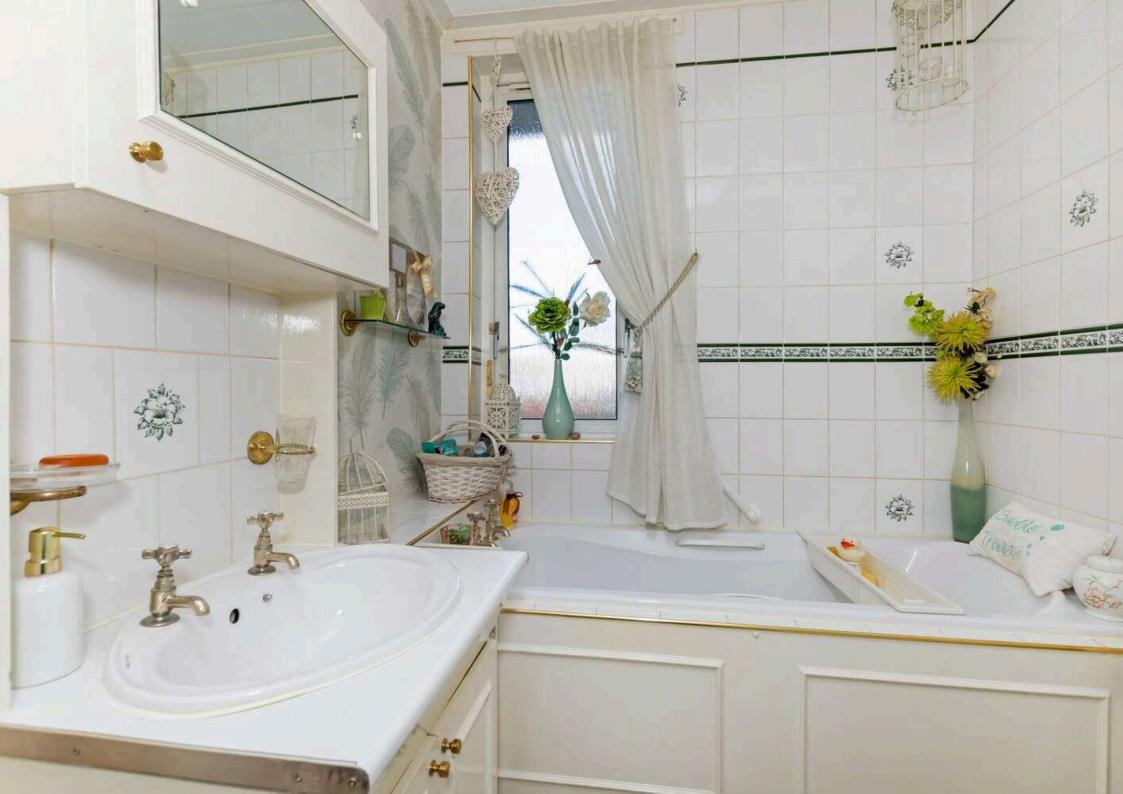

# Bathroom 2.40 m x 1.70 m / 7'10" x 5'7"

The bathroom, which is a good size, is fitted with a white suite and has a separate shower compartment. Rear.