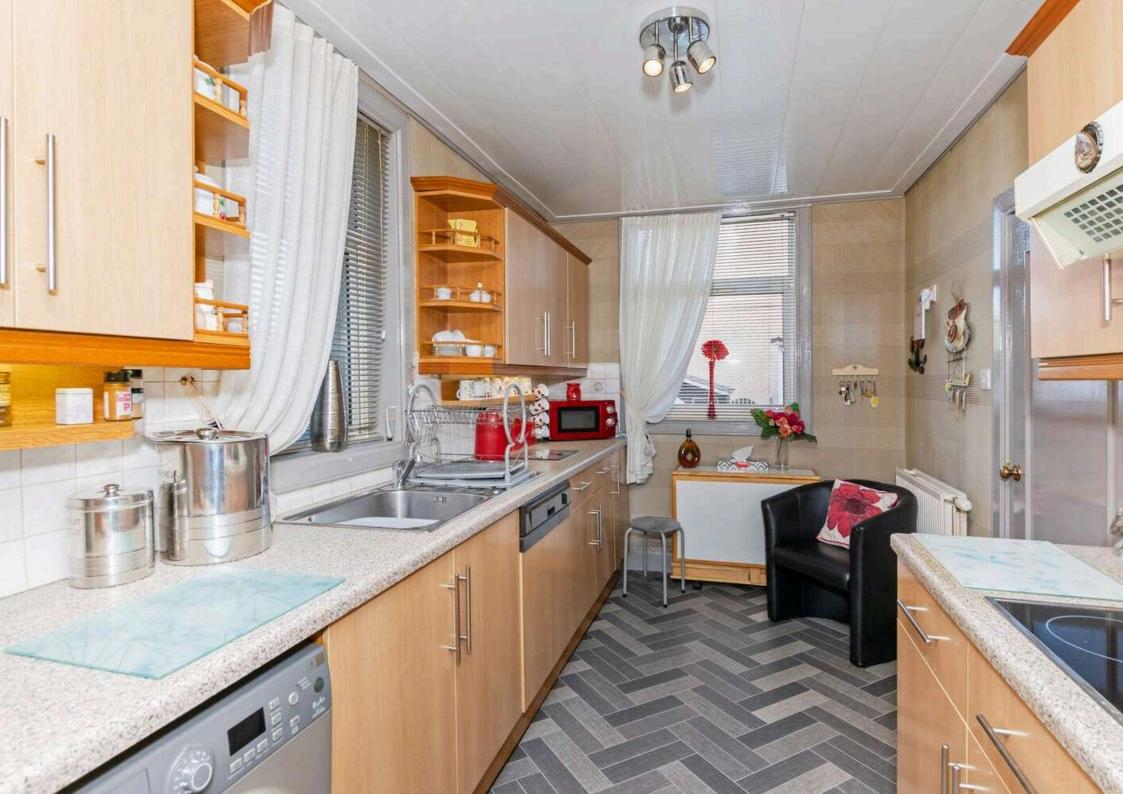

#### Kitchen

The kitchen is well fitted with ample storage units. Door to mid hall. Rear.