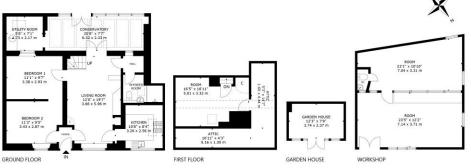

Viewing by appointment through agents.

12 STATION ROAD, LOANHAD, RHOS PRO NOTO SCALE: FOR LUISTATUR PURPOSES ONLY APPROXMATE GROSS INTERNAL AREA, 1,128 SQL 77 / 05 SQL ATTICI 715 GQL 14 SQL AND HOUSE \$5 SQL 77 / 55 QL ATTICI 715 GQL 14 SQL AND HOUSE \$5 SQL 77 / 55 QL ALTICI 715 GQL 14 SQL AND HOUSE \$5 SQL 77 / 55 QL ALTICI 715 GQL 14 SQL AND HOUSE \$5 SQL 77 / 55 QL ALTICI 715 GQL 715 SQL AND HOUSE \$5 SQL 77 / 55 QL ALTICI 715 GQL 715 SQL AND HOUSE \$5 SQL 77 / 55 QL ALTICI 715 GQL 715 SQL 715 SQL 715 SQL 715 SQL 715 CALIFORD FOR THE SQL 715 SQL