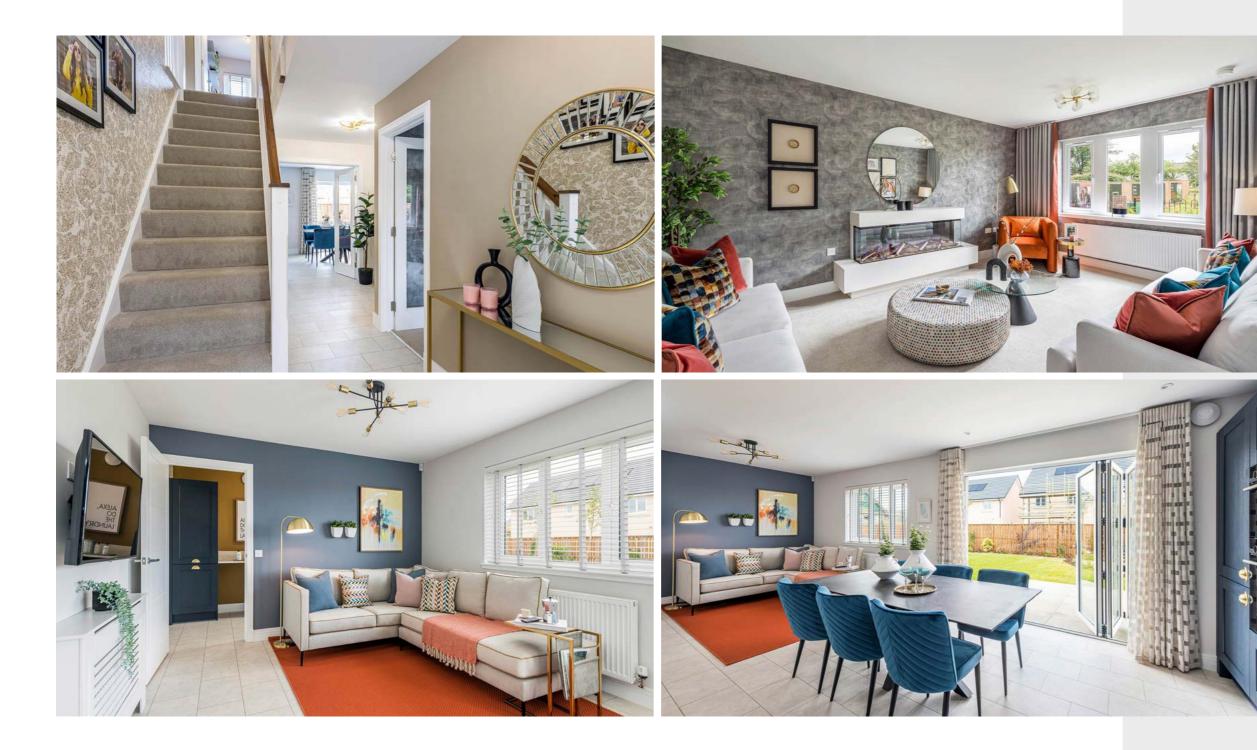

## The Crieff a family home with room to grow

Four double bedrooms, two with en suite, plus a study/fifth bedroom makes The Crieff a family home with room to grow. The four larger bedrooms feature fitted wardrobes, and upstairs is completed by a luxurious family bathroom. Downstairs, the spacious, L-shaped entrance hall gives access to the formal lounge and a large open plan kitchen and family/dining room. A downstairs cloakroom, ample storage, utility room and integral garage cater for all practicalities.

## Overall size: 1,827 sq. ft.

This spacious 5 bedroom family home benefits from:

- 5 double bedrooms all with fitted wardrobes and 2 with en-suites
- A flexible fifth bedroom perfect as a home office or playroom
- An open plan kitchen/family/dining area
- A separate lounge to the front of the home
- A separate utility room
- An integrated garage
- Overall size of 1,827 sq. ft.
- PEA Rating: B