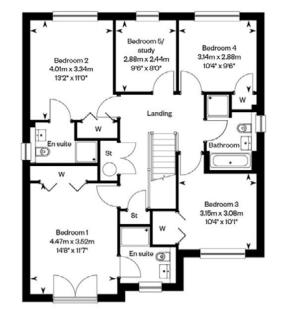

# **FIRST FLOOR**

## The Crieff a family home with room to grow

Four double bedrooms, two with en suite, plus a study/fifth bedroom makes The Crieff a family home with room to grow. The four larger bedrooms feature fitted wardrobes, and upstairs is completed by a luxurious family bathroom. Downstairs, the spacious, L-shaped entrance hall gives access to the formal lounge and a large open plan kitchen and family/dining room. A downstairs cloakroom, ample storage, utility room and integral garage cater for all practicalities.

## Overall size: 1,827 sq. ft.

This spacious 5 bedroom family home benefits from:

- 5 double bedrooms all with fitted wardrobes and 2 with en-suites
- A flexible fifth bedroom perfect as a home office or playroom
- An open plan kitchen/family/dining area
- A separate lounge to the front of the home
- A separate utility room
- An integrated garage
- Overall size of 1,827 sq. ft.
- PEA Rating: B