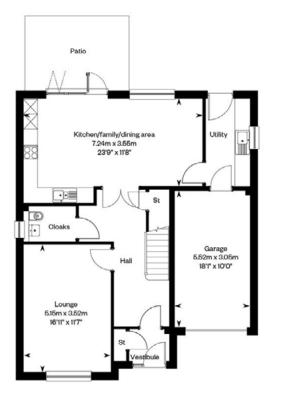

# **GROUND FLOOR**

## The Crieff a family home with room to grow

Four double bedrooms, two with en suite, plus a study/fifth bedroom makes The Crieff a family home with room to grow. The four larger bedrooms feature fitted wardrobes, and upstairs is completed by a luxurious family bathroom. Downstairs, the spacious, L-shaped entrance hall gives access to the formal lounge and a large open plan kitchen and family/dining room. A downstairs cloakroom, ample storage, utility room and integral garage cater for all practicalities.

## Overall size: 1,827 sq. ft.

This spacious 5 bedroom family home benefits from:

- 5 double bedrooms all with fitted wardrobes and 2 with en-suites
- A flexible fifth bedroom perfect as a home office or playroom
- An open plan kitchen/family/dining area
- A separate lounge to the front of the home
- A separate utility room
- An integrated garage
- Overall size of 1,827 sq. ft.
- PEA Rating: B