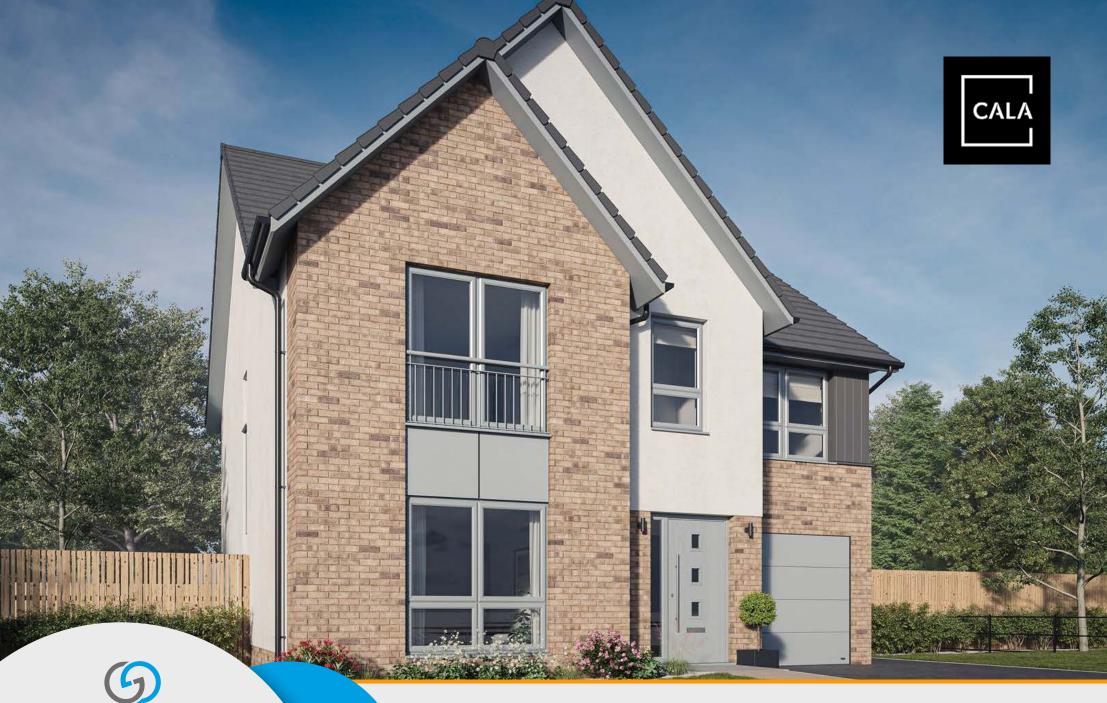

# THE CRIEFF, THE FINAL HOME OF THIS STYLE REMAINING

## The Crieff a family home with room to grow

Four double bedrooms, two with en suite, plus a study/fifth bedroom makes The Crieff a family home with room to grow. The four larger bedrooms feature fitted wardrobes, and upstairs is completed by a luxurious family bathroom. Downstairs, the spacious, L-shaped entrance hall gives access to the formal lounge and a large open plan kitchen and family/dining room. A downstairs cloakroom, ample storage, utility room and integral garage cater for all practicalities.

## Overall size: 1,827 sq. ft.

This spacious 5 bedroom family home benefits from:

- 5 double bedrooms all with fitted wardrobes and 2 with en-suites
- A flexible fifth bedroom perfect as a home office or playroom
- An open plan kitchen/family/dining area
- A separate lounge to the front of the home
- A separate utility room
- An integrated garage
- Overall size of 1,827 sq. ft.
- PEA Rating: B