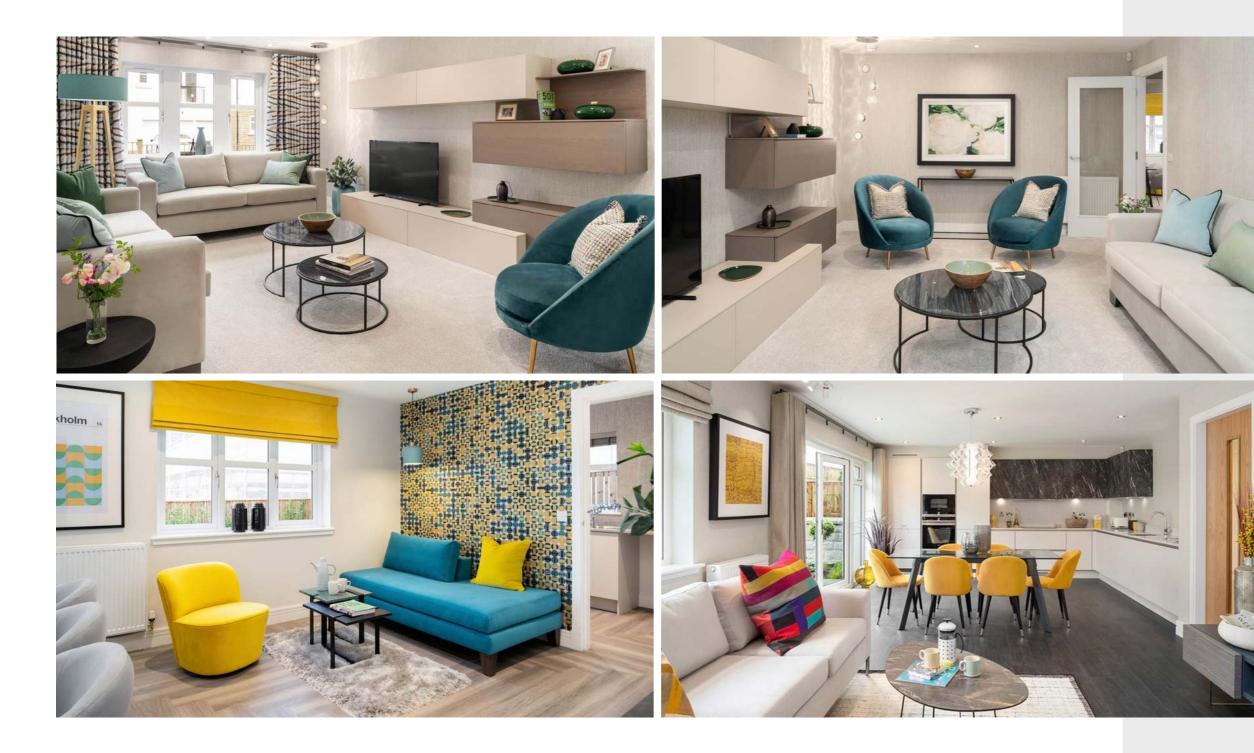

#### Overall Size - 1,961 sq. ft.

Designed for spacious and flexible family living, the Darroch features an open plan kitchen and family/dining room with bi-fold doors opening out to the patio and garden, whilst the formal lounge to the front of the home is ideal for entertaining. With four double bedrooms, two en suites and a fifth bedroom, which can also be used as a study, The Darroch is the perfect home for families in need of a wealth of space.

#### The Darroch

This impressive 5 bedroom detached family home features::

- Bi-fold doors leading to a spacious rear garden and patio area
- An open plan kitchen/family/dining area with integrated appliances
- A separate formal lounge to the front of the home
- Fitted wardrobes and an en suite to bedrooms 1 and 2
- Fitted wardrobes to bedrooms 3 and 4
- A flexible fifth bedroom perfect as a home office
- A utility room plus an integrated garage
- Overall size of 1,961 Sq. Ft.
- PEA Rating: A