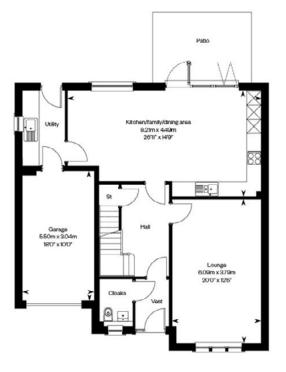

#### Overall Size - 1,961 sq. ft.

Designed for spacious and flexible family living, the Darroch features an open plan kitchen and family/dining room with bi-fold doors opening out to the patio and garden, whilst the formal lounge to the front of the home is ideal for entertaining. With four double bedrooms, two en suites and a fifth bedroom, which can also be used as a study, The Darroch is the perfect home for families in need of a wealth of space.

#### The Darroch

This impressive 5 bedroom detached family home features::

- Bi-fold doors leading to a spacious rear garden and patio area
- An open plan kitchen/family/dining area with integrated appliances
- A separate formal lounge to the front of the home
- Fitted wardrobes and an en suite to bedrooms 1 and 2
- Fitted wardrobes to bedrooms 3 and 4
- A flexible fifth bedroom perfect as a home office
- A utility room plus an integrated garage
- Overall size of 1,961 Sq. Ft.
- PEA Rating: A

#### **GROUND FLOOR**

**FIRST FLOOR** 