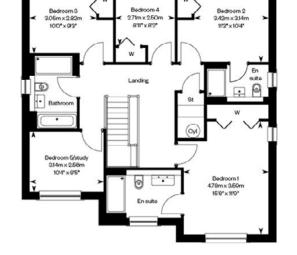

#### Overall Size - 1,961 sq. ft.

Designed for spacious and flexible family living, the Darroch features an open plan kitchen and family/dining room with bi-fold doors opening out to the patio and garden, whilst the formal lounge to the front of the home is ideal for entertaining. With four double bedrooms, two en suites and a fifth bedroom, which can also be used as a study, The Darroch is the perfect home for families in need of a wealth of space.

#### The Darroch

This impressive 5 bedroom detached family home features::

- Bi-fold doors leading to a spacious rear garden and patio area
- An open plan kitchen/family/dining area with integrated appliances
- A separate formal lounge to the front of the home
- Fitted wardrobes and an en suite to bedrooms 1 and 2
- Fitted wardrobes to bedrooms 3 and 4
- A flexible fifth bedroom perfect as a home office
- A utility room plus an integrated garage
- Overall size of 1,961 Sq. Ft.
- PEA Rating: A

#### **GROUND FLOOR**

**FIRST FLOOR** 