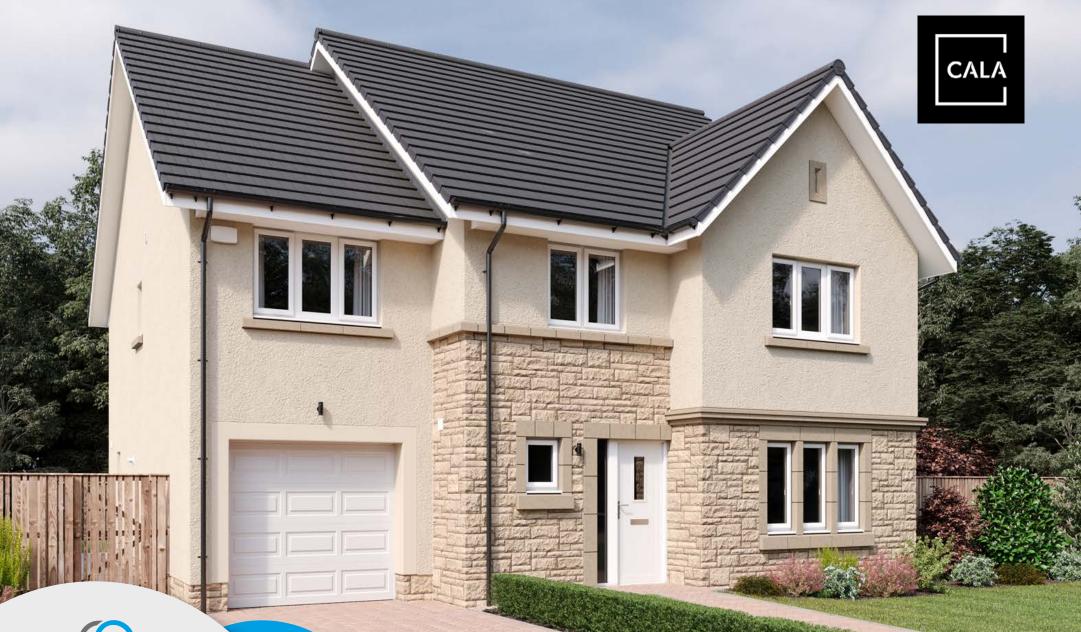

### 5 BEN AVON DRIVE- PLOT 62

East Calder, Livingston, EH53 0WE

### WELCOME HOME TO PRESTON GLADE

Set on the edge of sought-after Linlithgow, Preston Glade offers a wide range of stylish 4 and 5 bedroom detached family homes, with the town centre, schools and shops within easy reach and great connections for commuting into Edinburgh or Glasgow.

#### Overall Size - 1,961 sq. ft.

Designed for spacious and flexible family living, the Darroch features an open plan kitchen and family/dining room with bi-fold doors opening out to the patio and garden, whilst the formal lounge to the front of the home is ideal for entertaining. With four double bedrooms, two en suites and a fifth bedroom, which can also be used as a study, The Darroch is the perfect home for families in need of a wealth of space.

#### The Darroch

This impressive 5 bedroom detached family home features::

- Bi-fold doors leading to a spacious rear garden and patio area
- An open plan kitchen/family/dining area with integrated appliances
- A separate formal lounge to the front of the home
- Fitted wardrobes and an en suite to bedrooms 1 and 2
- Fitted wardrobes to bedrooms 3 and 4
- A flexible fifth bedroom perfect as a home office
- A utility room plus an integrated garage
- Overall size of 1,961 Sq. Ft.
- PEA Rating: A