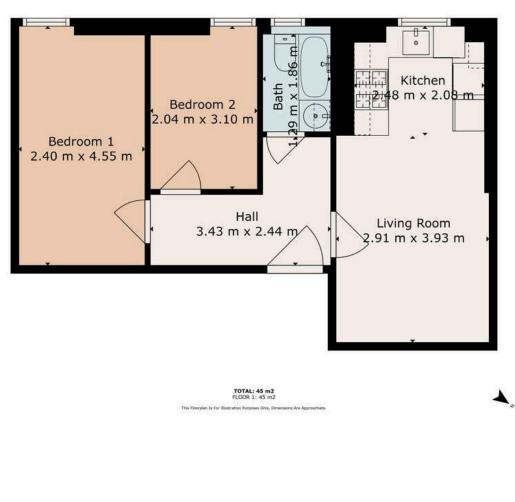

Hall, Open plan Livingroom/Kitchen; 2 Bedrooms & Bathroom. Gas Central Heating; Double Glazing & Shared Garden.

Viewing: call 07776 198 960 (agent).

## The Property

The property itself is on the second floor of a corner stone-built tenement. The majority of flats in the streets off Gorgie Road are one-bedroom types, so this easily run flat with the bonus of two bedrooms should appeal. Indeed, the second bedroom is ideal "work from home" study cum spare overnight bedroom. Potential buyers may be first timers or Buy to Let investors who recognise the extra yield possible from the two bedroom layout.