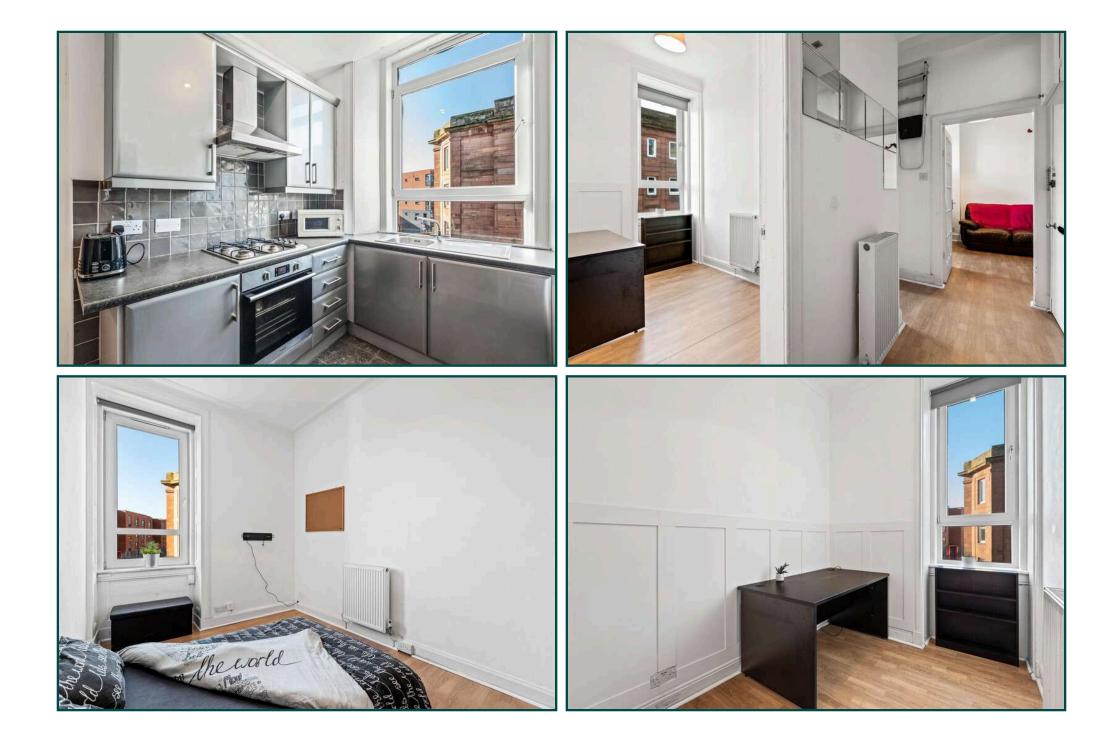

Hall, Open plan Livingroom/Kitchen; 2 Bedrooms & Bathroom. Gas Central Heating; Double Glazing & Shared Garden.

Viewing: call 07776 198 960 (agent).

## The Property

The property itself is on the second floor of a corner stone-built tenement. The majority of flats in the streets off Gorgie Road are one-bedroom types, so this easily run flat with the bonus of two bedrooms should appeal. Indeed, the second bedroom is ideal "work from home" study cum spare overnight bedroom. Potential buyers may be first timers or Buy to Let investors who recognise the extra yield possible from the two bedroom layout.