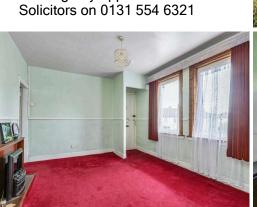

The property opens into to a front facing living room which features twin windows, carpeted floor, an electric fire within a wooden surround and gives access to the rest of the flat. Off the living room is a rear facing kitchen which is of a good size, has base and wall units, a slot in cooker and a washing machine. There are two double bedrooms, one to the front and another to the rear. Completing the accommodation is a rear facing bathroom with partially tiled walls, WC, wash hand basin, and a bath with an electric shower unit overhead.