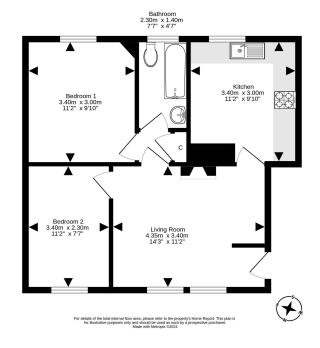

The property opens into to a front facing living room which features twin windows, carpeted floor, an electric fire within a wooden surround and gives access to the rest of the flat. Off the living room is a rear facing kitchen which is of a good size, has base and wall units, a slot in cooker and a washing machine. There are two double bedrooms, one to the front and another to the rear. Completing the accommodation is a rear facing bathroom with partially tiled walls, WC, wash hand basin, and a bath with an electric shower unit overhead.