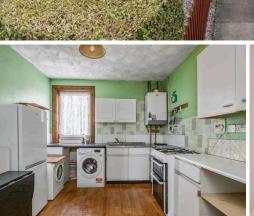

The property opens into to a front facing living room which features twin windows, carpeted floor, an electric fire within a wooden surround and gives access to the rest of the flat. Off the living room is a rear facing kitchen which is of a good size, has base and wall units, a slot in cooker and a washing machine. There are two double bedrooms, one to the front and another to the rear. Completing the accommodation is a rear facing bathroom with partially tiled walls, WC, wash hand basin, and a bath with an electric shower unit overhead.