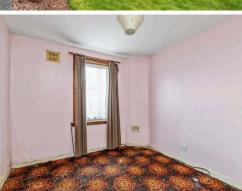

The property opens into to a front facing living room which features twin windows, carpeted floor, an electric fire within a wooden surround and gives access to the rest of the flat. Off the living room is a rear facing kitchen which is of a good size, has base and wall units, a slot in cooker and a washing machine. There are two double bedrooms, one to the front and another to the rear. Completing the accommodation is a rear facing bathroom with partially tiled walls, WC, wash hand basin, and a bath with an electric shower unit overhead.