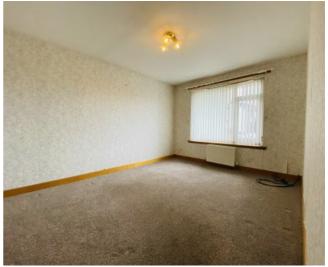

#### BEDROOM - 4.03M X 3.07M

Fitted carpet, twin radiators, light fitting, double glazed window looking out to the front of the property.