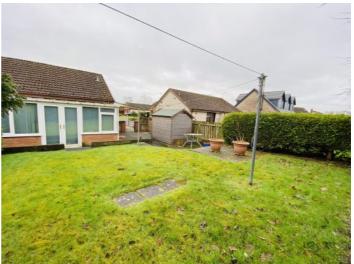

## OUTSIDE

Gravel front garden, slabbed driveway to the side of the property. To the back of the property there is a lawn area with mature trees and shed.