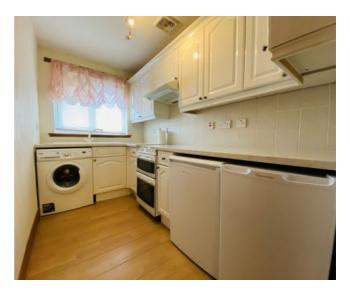

#### KITCHEN - 1.73M X 3.00M

Wood effect laminate flooring, fitted wall and base units, space for under counter fridge and freezer, plumbing for washing machine, space for electric cooker, light fitting, double glazed window to the front of the property.