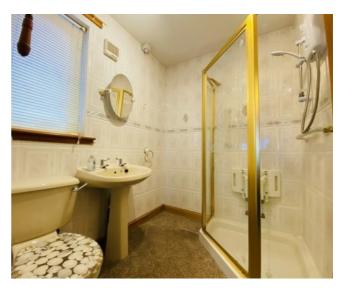

## <u>SHOWER ROOM – 1.95M X 1.69M</u>

Fitted carpet, tiled splash back, WC, wash hand basin, corner shower cubicle with electric shower, opaque double glazed window, radiator, towel rail.