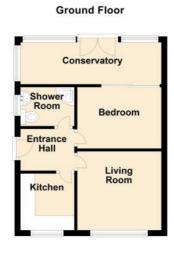

The property consists of large driveway to Front, Entrance Hall, Kitchen, Bedroom, Shower room, Living room, Conservatory secure back garden.

# ENTRANCE HALL - 1.83M X 2.10M

UPVC door, Fitted carpet, light fitting, cupboard, fuse box, radiator, attic hatch.

#### KITCHEN - 1.73M X 3.00M

Wood effect laminate flooring, fitted wall and base units, space for under counter fridge and freezer, plumbing for washing machine, space for electric cooker, light fitting, double glazed window to the front of the property.

#### BEDROOM - 4.03M X 3.07M

Fitted carpet, twin radiators, light fitting, double glazed window looking out to the front of the property.

## <u>SHOWER ROOM – 1.95M X 1.69M</u>

Fitted carpet, tiled splash back, WC, wash hand basin, corner shower cubicle with electric shower, opaque double glazed window, radiator, towel rail.

# LIVING ROOM - 3.06M X 3.04M

Fitted carpet, light fitting, sliding doors going out to the conservatory.

#### CONSERVATORY - 2.84M X 4.39M

Fitted carpet, double glazing throughout, Perspex roof, patio doors going out to garden.