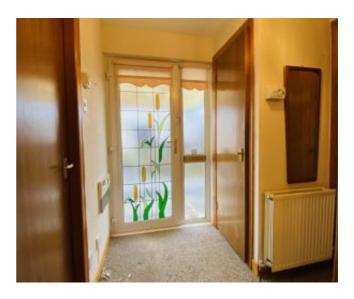

# ENTRANCE HALL - 1.83M X 2.10M

UPVC door, Fitted carpet, light fitting, cupboard, fuse box, radiator, attic hatch.