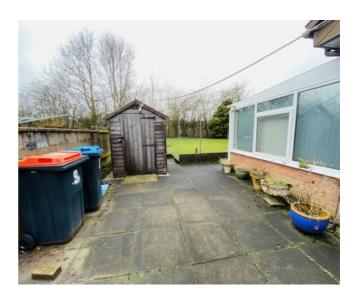

## OUTSIDE

Gravel front garden, slabbed driveway to the side of the property. To the back of the property there is a lawn area with mature trees and shed.