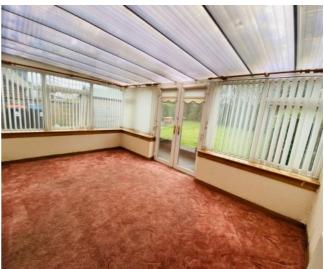

#### CONSERVATORY - 2.84M X 4.39M

Fitted carpet, double glazing throughout, Perspex roof, patio doors going out to garden.