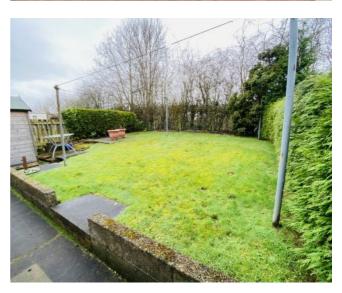

## OUTSIDE

Gravel front garden, slabbed driveway to the side of the property. To the back of the property there is a lawn area with mature trees and shed.