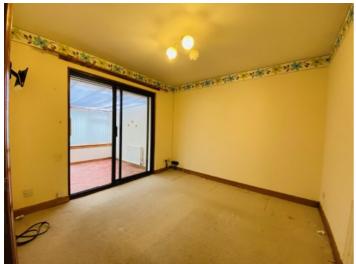

# LIVING ROOM - 3.06M X 3.04M

Fitted carpet, light fitting, sliding doors going out to the conservatory.

#### CONSERVATORY - 2.84M X 4.39M

Fitted carpet, double glazing throughout, Perspex roof, patio doors going out to garden.