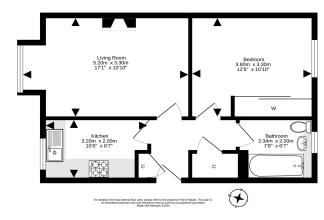

## Top (1st floor) Retirement flat

- Entrance hallway
- Lounge
- Kitchen
- · Bedroom with fitted wardrobes
- Bathroom with shower
- Double glazing
- · Electric heating
- Residents parking
- Well maintained shared rear garden
- Well maintained common stair with secure entryphone system
- Viewing by appointment please call Solicitors: 0131 253 2379

The hallway offers 2 cupboards with one for linen and the other with coat hooks and a hatch to the floored attic. To the front the lounge has a leafy outlook, box recessed window and fireplace housing a gas fire. Also, to the front the kitchen has a selection of units, stainless steel sink and drainer, slot-in cooker, cooker hood, fridge/freezer and automatic washing machine/dryer all to be included. At the rear the bedroom again offers a leafy outlook over the landscaped shared rear garden and a built-in wardrobes and storage with mirror fronted doors. Completing this property is the bathroom again at the rear with a 3-piece coloured suite and Mira Sport electric shower over the bath.