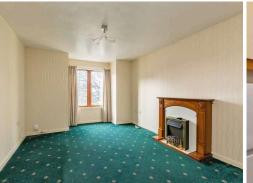

The hallway offers 2 cupboards with one for linen and the other with coat hooks and a hatch to the floored attic. To the front the lounge has a leafy outlook, box recessed window and fireplace housing a gas fire. Also, to the front the kitchen has a selection of units, stainless steel sink and drainer, slot-in cooker, cooker hood, fridge/freezer and automatic washing machine/dryer all to be included. At the rear the bedroom again offers a leafy outlook over the landscaped shared rear garden and a built-in wardrobes and storage with mirror fronted doors. Completing this property is the bathroom again at the rear with a 3-piece coloured suite and Mira Sport electric shower over the bath.