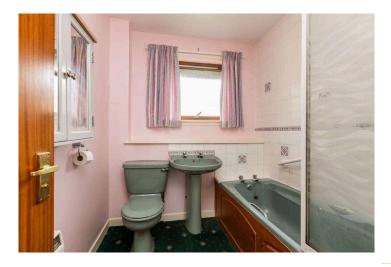

The hallway offers 2 cupboards with one for linen and the other with coat hooks and a hatch to the floored attic. To the front the lounge has a leafy outlook, box recessed window and fireplace housing a gas fire. Also, to the front the kitchen has a selection of units, stainless steel sink and drainer, slot-in cooker, cooker hood, fridge/freezer and automatic washing machine/dryer all to be included. At the rear the bedroom again offers a leafy outlook over the landscaped shared rear garden and a built-in wardrobes and storage with mirror fronted doors. Completing this property is the bathroom again at the rear with a 3-piece coloured suite and Mira Sport electric shower over the bath.