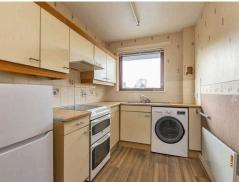

The hallway offers 2 cupboards with one for linen and the other with coat hooks and a hatch to the floored attic. To the front the lounge has a leafy outlook, box recessed window and fireplace housing a gas fire. Also, to the front the kitchen has a selection of units, stainless steel sink and drainer, slot-in cooker, cooker hood, fridge/freezer and automatic washing machine/dryer all to be included. At the rear the bedroom again offers a leafy outlook over the landscaped shared rear garden and a built-in wardrobes and storage with mirror fronted doors. Completing this property is the bathroom again at the rear with a 3-piece coloured suite and Mira Sport electric shower over the bath.