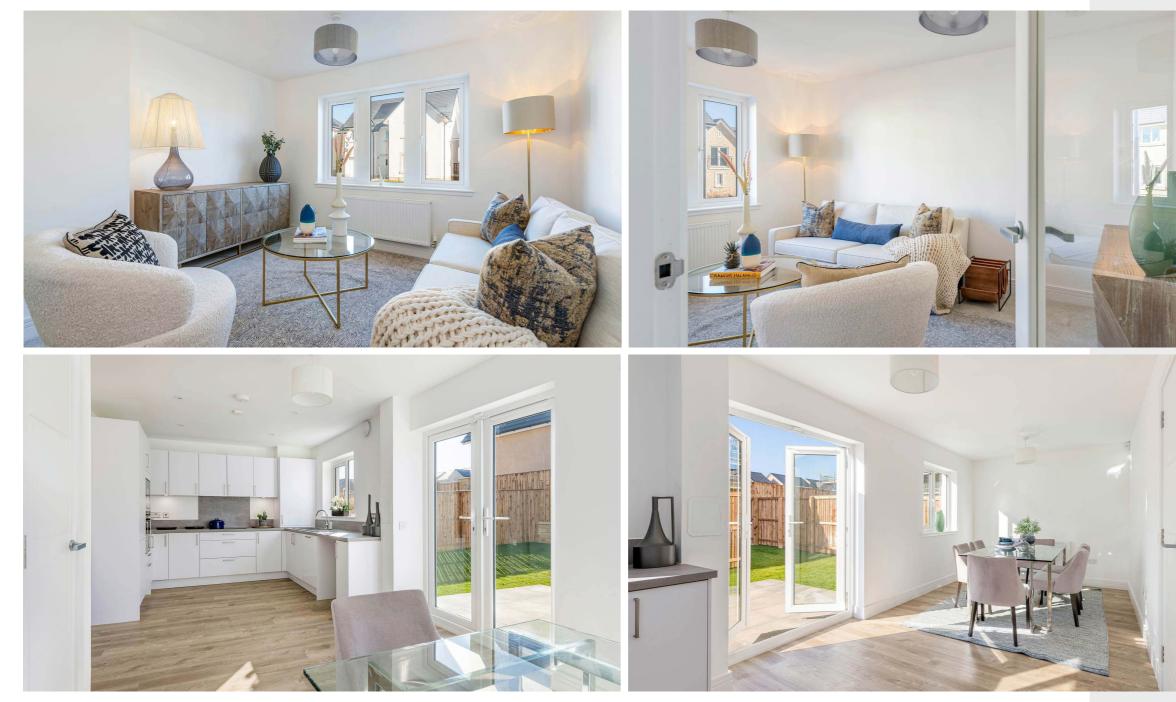

#### If you need more space, look no further than The Bargower...

Its open plan kitchen/family/dining area welcomes everyone together in relaxed surroundings, with French doors to the rear patio. While a large separate lounge is all about entertaining in sophisticated style, complemented by a downstairs cloakroom for guests. Need to concentrate? Escape to the study/fourth bedroom upstairs, or simply take it easy in one of three further bedrooms featuring fitted wardrobes, with an elegant en suite to bedroom 1. A four-piece luxury bathroom and integral garage complete The Bargower's contemporary design.

#### Welcome home to The Bargower at Belwood Oaks

This spacious 4 bedroom semi-detached home features:

- A rear garden and patio
- An open plan kitchen/family/dining area with integrated appliances
- French doors lead to the patio area and rear garden
- A spacious lounge perfect for entertaining
- 4 generous bedrooms all with fitted wardrobes
- Excellent storage throughout
- An integrated single garage
- Overall size of 1,322 Sq. Ft.
- PEA Rating: B