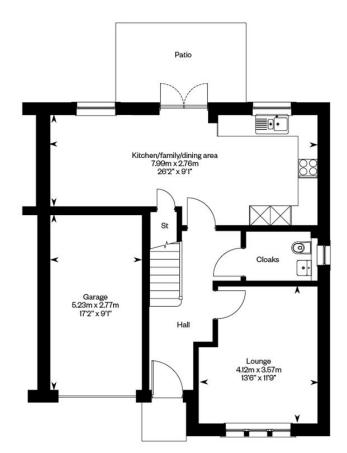

## **GROUND FLOOR**

espc CHARTERED FIRM

PROTECTED

#### If you need more space, look no further than The Bargower...

Its open plan kitchen/family/dining area welcomes everyone together in relaxed surroundings, with French doors to the rear patio. While a large separate lounge is all about entertaining in sophisticated style, complemented by a downstairs cloakroom for guests. Need to concentrate? Escape to the study/fourth bedroom upstairs, or simply take it easy in one of three further bedrooms featuring fitted wardrobes, with an elegant en suite to bedroom 1. A four-piece luxury bathroom and integral garage complete The Bargower's contemporary design.

#### Welcome home to The Bargower at Belwood Oaks

This spacious 4 bedroom semi-detached home features:

- A rear garden and patio
- An open plan kitchen/family/dining area with integrated appliances
- French doors lead to the patio area and rear garden
- A spacious lounge perfect for entertaining
- 4 generous bedrooms all with fitted wardrobes
- Excellent storage throughout
- An integrated single garage
- Overall size of 1,322 Sq. Ft.
- PEA Rating: B