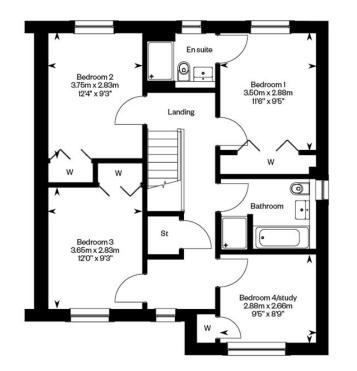

## FIRST FLOOR

👩 @gilsongrayprop

OnTheMarket

#### If you need more space, look no further than The Bargower...

Its open plan kitchen/family/dining area welcomes everyone together in relaxed surroundings, with French doors to the rear patio. While a large separate lounge is all about entertaining in sophisticated style, complemented by a downstairs cloakroom for guests. Need to concentrate? Escape to the study/fourth bedroom upstairs, or simply take it easy in one of three further bedrooms featuring fitted wardrobes, with an elegant en suite to bedroom 1. A four-piece luxury bathroom and integral garage complete The Bargower's contemporary design.

#### Welcome home to The Bargower at Belwood Oaks

This spacious 4 bedroom semi-detached home features:

- A rear garden and patio
- An open plan kitchen/family/dining area with integrated appliances
- French doors lead to the patio area and rear garden
- A spacious lounge perfect for entertaining
- 4 generous bedrooms all with fitted wardrobes
- Excellent storage throughout
- An integrated single garage
- Overall size of 1,322 Sq. Ft.
- PEA Rating: B