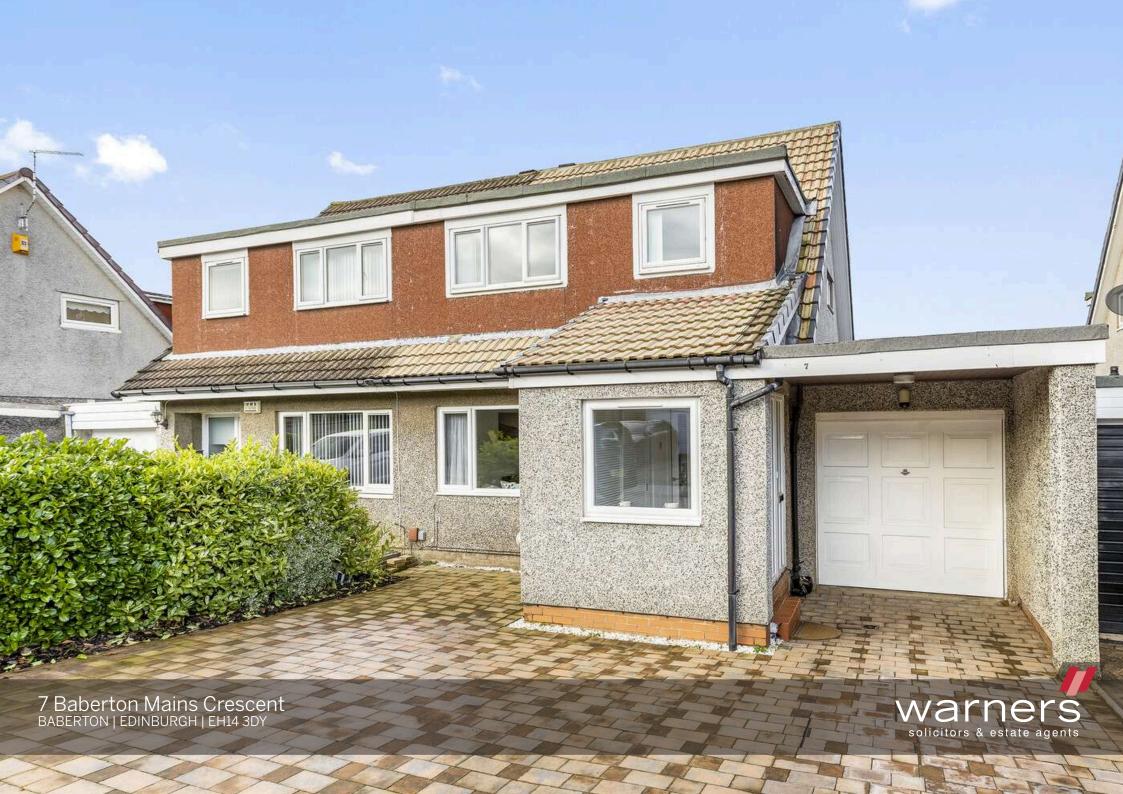

## 7 Baberton Mains Crescent

BABERTON | EDINBURGH | EH14 3DY

Warners are delighted to present to market this superb three bed semidetached chalet style villa, boasting views towards Fife and bridges, large private driveway and enclosed rear garden. This fantastic home offers light and spacious accommodation over two levels and enjoys an extremely convenient location on a mature residential development, close to a varied range of amenities and good road links set in the ever popular area of Baberton.

The property is offered to the market in excellent decorative order throughout and has the added advantage of a single garage with carport, making this an ideal family home. Early viewing is recommended! The property comprises: -

- · Welcoming entrance vestibule and hallway with good storage
- Light and spacious dual aspect living / dining room featuring a floating electric fireplace, storage cupboard and French doors give direct access to the rear garden
- Modern kitchen which is semi open plan to the living / dining room and comes with a good mix of modern glossed white base and wall units, integrated gas hob and electric oven. A semi glazed door gives direct to the rear garden
- Two double bedrooms, both with fitted wardrobes
- Further bedroom with built in storage
- · Stylish shower room with white suite and chrome ladder radiator
- Partially floored attic
- Gas central heating & double glazing
- Private fully enclosed landscaped garden to rear, mainly laid to lawn with two separate patio areas, making it perfect for alfresco dining and outdoor entertaining. There is also a shed for external storage and direct access to the single garage from the rear garden
- EV charging point
- Mono-blocked private driveway leading to single garage with car port