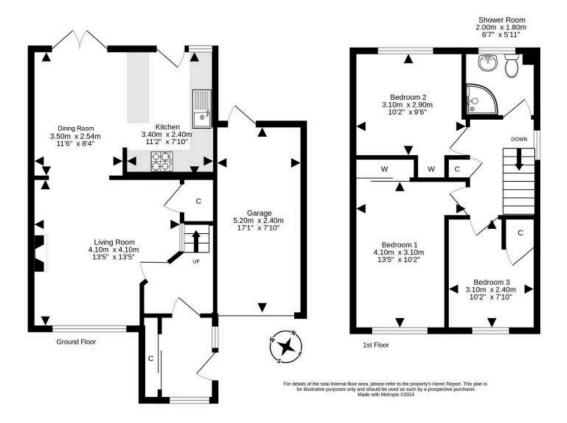

- · Welcoming entrance vestibule and hallway with good storage
- Light and spacious dual aspect living / dining room featuring a floating electric fireplace, storage cupboard and French doors give direct access to the rear garden
- Modern kitchen which is semi open plan to the living / dining room and comes with a good mix of modern glossed white base and wall units, integrated gas hob and electric oven. A semi glazed door gives direct to the rear garden
- Two double bedrooms, both with fitted wardrobes
- Further bedroom with built in storage
- · Stylish shower room with white suite and chrome ladder radiator
- Partially floored attic
- Gas central heating & double glazing
- Private fully enclosed landscaped garden to rear, mainly laid to lawn with two separate patio areas, making it perfect for alfresco dining and outdoor entertaining. There is also a shed for external storage and direct access to the single garage from the rear garden
- EV charging point
- Mono-blocked private driveway leading to single garage with car port