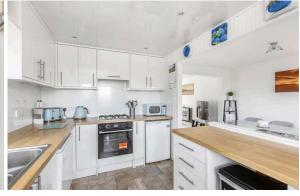

- · Welcoming entrance vestibule and hallway with good storage
- Light and spacious dual aspect living / dining room featuring a floating electric fireplace, storage cupboard and French doors give direct access to the rear garden
- Modern kitchen which is semi open plan to the living / dining room and comes with a good mix of modern glossed white base and wall units, integrated gas hob and electric oven. A semi glazed door gives direct to the rear garden
- Two double bedrooms, both with fitted wardrobes
- Further bedroom with built in storage
- · Stylish shower room with white suite and chrome ladder radiator
- Partially floored attic
- Gas central heating & double glazing
- Private fully enclosed landscaped garden to rear, mainly laid to lawn with two separate patio areas, making it perfect for alfresco dining and outdoor entertaining. There is also a shed for external storage and direct access to the single garage from the rear garden
- EV charging point
- Mono-blocked private driveway leading to single garage with car port