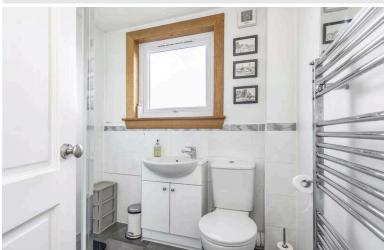

- · Welcoming entrance vestibule and hallway with good storage
- Light and spacious dual aspect living / dining room featuring a floating electric fireplace, storage cupboard and French doors give direct access to the rear garden
- Modern kitchen which is semi open plan to the living / dining room and comes with a good mix of modern glossed white base and wall units, integrated gas hob and electric oven. A semi glazed door gives direct to the rear garden
- Two double bedrooms, both with fitted wardrobes
- Further bedroom with built in storage
- · Stylish shower room with white suite and chrome ladder radiator
- Partially floored attic
- Gas central heating & double glazing
- Private fully enclosed landscaped garden to rear, mainly laid to lawn with two separate patio areas, making it perfect for alfresco dining and outdoor entertaining. There is also a shed for external storage and direct access to the single garage from the rear garden
- EV charging point
- Mono-blocked private driveway leading to single garage with car port