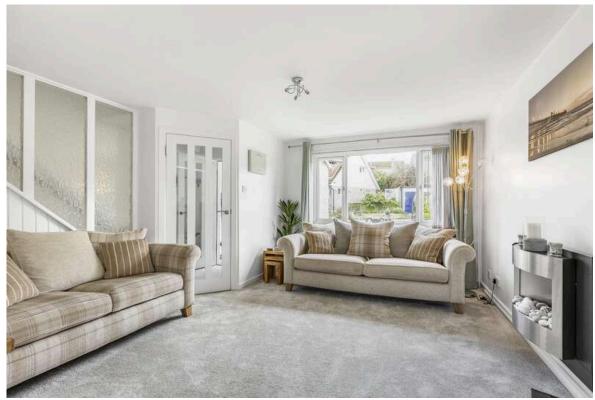

- · Welcoming entrance vestibule and hallway with good storage
- Light and spacious dual aspect living / dining room featuring a floating electric fireplace, storage cupboard and French doors give direct access to the rear garden
- Modern kitchen which is semi open plan to the living / dining room and comes with a good mix of modern glossed white base and wall units, integrated gas hob and electric oven. A semi glazed door gives direct to the rear garden
- Two double bedrooms, both with fitted wardrobes
- Further bedroom with built in storage
- · Stylish shower room with white suite and chrome ladder radiator
- Partially floored attic
- Gas central heating & double glazing
- Private fully enclosed landscaped garden to rear, mainly laid to lawn with two separate patio areas, making it perfect for alfresco dining and outdoor entertaining. There is also a shed for external storage and direct access to the single garage from the rear garden
- EV charging point
- Mono-blocked private driveway leading to single garage with car port