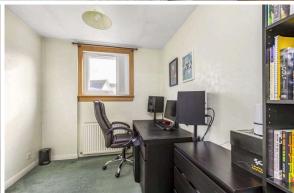

- · Welcoming entrance vestibule and hallway with good storage
- Light and spacious dual aspect living / dining room featuring a floating electric fireplace, storage cupboard and French doors give direct access to the rear garden
- Modern kitchen which is semi open plan to the living / dining room and comes with a good mix of modern glossed white base and wall units, integrated gas hob and electric oven. A semi glazed door gives direct to the rear garden
- Two double bedrooms, both with fitted wardrobes
- Further bedroom with built in storage
- · Stylish shower room with white suite and chrome ladder radiator
- Partially floored attic
- Gas central heating & double glazing
- Private fully enclosed landscaped garden to rear, mainly laid to lawn with two separate patio areas, making it perfect for alfresco dining and outdoor entertaining. There is also a shed for external storage and direct access to the single garage from the rear garden
- EV charging point
- Mono-blocked private driveway leading to single garage with car port