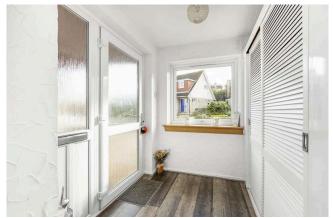

- · Welcoming entrance vestibule and hallway with good storage
- Light and spacious dual aspect living / dining room featuring a floating electric fireplace, storage cupboard and French doors give direct access to the rear garden
- Modern kitchen which is semi open plan to the living / dining room and comes with a good mix of modern glossed white base and wall units, integrated gas hob and electric oven. A semi glazed door gives direct to the rear garden
- Two double bedrooms, both with fitted wardrobes
- Further bedroom with built in storage
- · Stylish shower room with white suite and chrome ladder radiator
- Partially floored attic
- Gas central heating & double glazing
- Private fully enclosed landscaped garden to rear, mainly laid to lawn with two separate patio areas, making it perfect for alfresco dining and outdoor entertaining. There is also a shed for external storage and direct access to the single garage from the rear garden
- EV charging point
- Mono-blocked private driveway leading to single garage with car port