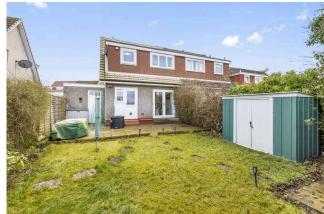

- · Welcoming entrance vestibule and hallway with good storage
- Light and spacious dual aspect living / dining room featuring a floating electric fireplace, storage cupboard and French doors give direct access to the rear garden
- Modern kitchen which is semi open plan to the living / dining room and comes with a good mix of modern glossed white base and wall units, integrated gas hob and electric oven. A semi glazed door gives direct to the rear garden
- Two double bedrooms, both with fitted wardrobes
- Further bedroom with built in storage
- · Stylish shower room with white suite and chrome ladder radiator
- Partially floored attic
- Gas central heating & double glazing
- Private fully enclosed landscaped garden to rear, mainly laid to lawn with two separate patio areas, making it perfect for alfresco dining and outdoor entertaining. There is also a shed for external storage and direct access to the single garage from the rear garden
- EV charging point
- Mono-blocked private driveway leading to single garage with car port