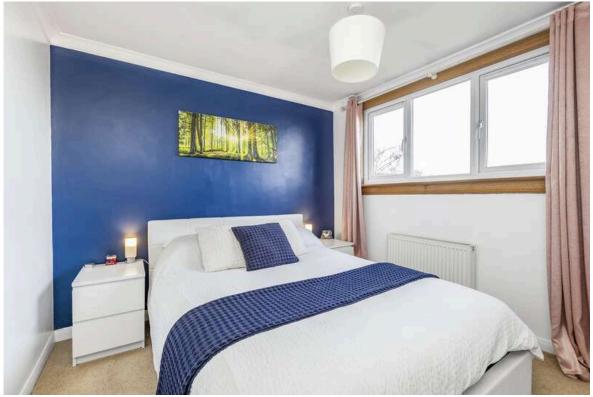

- · Welcoming entrance vestibule and hallway with good storage
- Light and spacious dual aspect living / dining room featuring a floating electric fireplace, storage cupboard and French doors give direct access to the rear garden
- Modern kitchen which is semi open plan to the living / dining room and comes with a good mix of modern glossed white base and wall units, integrated gas hob and electric oven. A semi glazed door gives direct to the rear garden
- Two double bedrooms, both with fitted wardrobes
- Further bedroom with built in storage
- · Stylish shower room with white suite and chrome ladder radiator
- Partially floored attic
- Gas central heating & double glazing
- Private fully enclosed landscaped garden to rear, mainly laid to lawn with two separate patio areas, making it perfect for alfresco dining and outdoor entertaining. There is also a shed for external storage and direct access to the single garage from the rear garden
- EV charging point
- Mono-blocked private driveway leading to single garage with car port