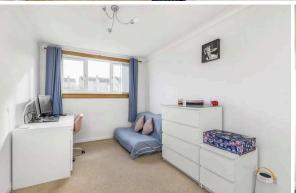

- · Welcoming entrance vestibule and hallway with good storage
- Light and spacious dual aspect living / dining room featuring a floating electric fireplace, storage cupboard and French doors give direct access to the rear garden
- Modern kitchen which is semi open plan to the living / dining room and comes with a good mix of modern glossed white base and wall units, integrated gas hob and electric oven. A semi glazed door gives direct to the rear garden
- Two double bedrooms, both with fitted wardrobes
- Further bedroom with built in storage
- · Stylish shower room with white suite and chrome ladder radiator
- Partially floored attic
- Gas central heating & double glazing
- Private fully enclosed landscaped garden to rear, mainly laid to lawn with two separate patio areas, making it perfect for alfresco dining and outdoor entertaining. There is also a shed for external storage and direct access to the single garage from the rear garden
- EV charging point
- Mono-blocked private driveway leading to single garage with car port