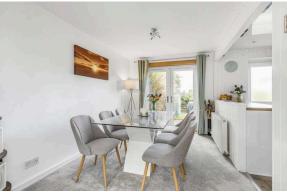

- · Welcoming entrance vestibule and hallway with good storage
- Light and spacious dual aspect living / dining room featuring a floating electric fireplace, storage cupboard and French doors give direct access to the rear garden
- Modern kitchen which is semi open plan to the living / dining room and comes with a good mix of modern glossed white base and wall units, integrated gas hob and electric oven. A semi glazed door gives direct to the rear garden
- Two double bedrooms, both with fitted wardrobes
- Further bedroom with built in storage
- · Stylish shower room with white suite and chrome ladder radiator
- Partially floored attic
- Gas central heating & double glazing
- Private fully enclosed landscaped garden to rear, mainly laid to lawn with two separate patio areas, making it perfect for alfresco dining and outdoor entertaining. There is also a shed for external storage and direct access to the single garage from the rear garden
- EV charging point
- Mono-blocked private driveway leading to single garage with car port