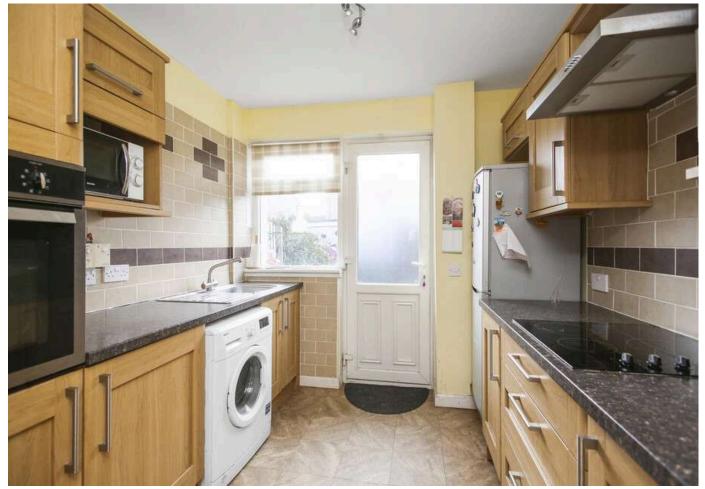

- Hallway with storage cupboard
- Spacious living/dining room with windows to both the front and rear ensuring maximum natural daylight
- Well appointed kitchen with door giving access to rear garden
- Two comfortable double bedrooms, both with fitted storage
- Bedroom 3
- Bathroom consisting of a classic three piece white suite with separate walk-in shower
- Floored attic space with storage
- Electric panel heaters
- Double glazing
- Private gardens to the front and rear
- Private parking space to rear of property

### Extras

The curtains, oven, hob, microwave, washing machine. fridge/freezer and garden shed are included. Interested parties should note that no warranties or guarantees will be provided for the working order of the appliances.