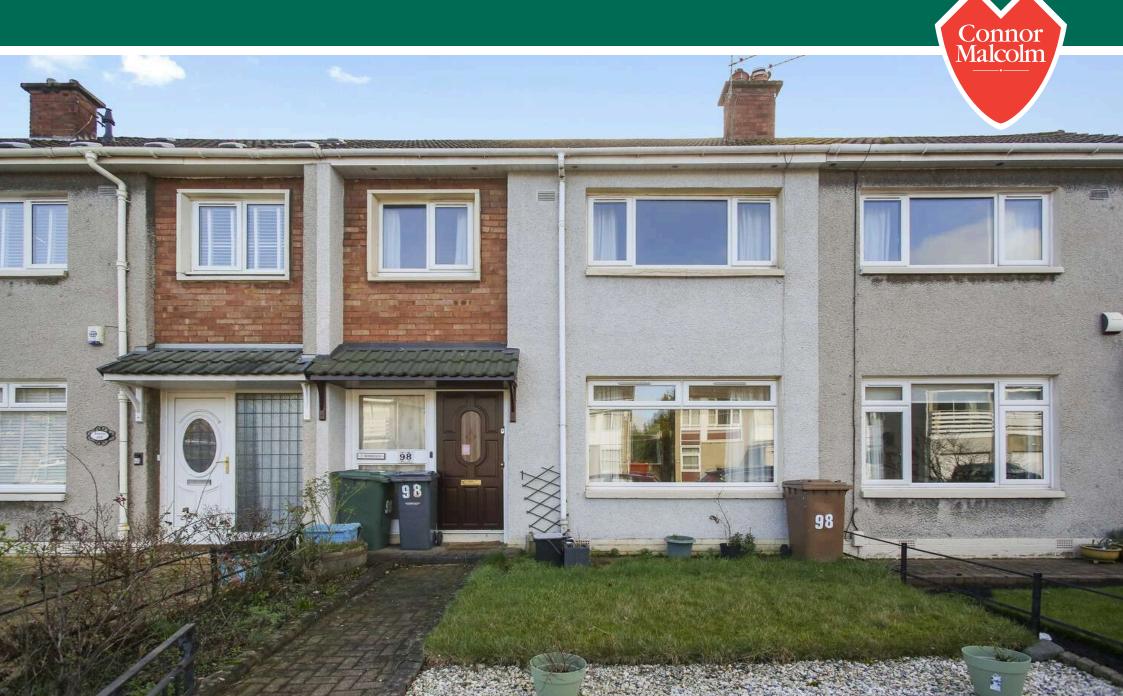

# 98 Mountcastle Crescent, Mountcastle, Edinburgh, EH8 7SE

## Description

An excellent opportunity has arisen to acquire a particularly appealing three bedroom mid-terraced villa quietly situated within the popular residential district of Mountcastle. The location is a short distance from the City Centre and offers a good range of local shops, amenities and well regarded schooling. The property provides comfortable and light filled living ideal for a couple, or family and comes with the added attraction of an enclosed sunny south-facing rear garden.

- Hallway with storage cupboard
- Spacious living/dining room with windows to both the front and rear ensuring maximum natural daylight
- Well appointed kitchen with door giving access to rear garden
- Two comfortable double bedrooms, both with fitted storage
- Bedroom 3
- Bathroom consisting of a classic three piece white suite with separate walk-in shower
- Floored attic space with storage
- Electric panel heaters
- Double glazing
- Private gardens to the front and rear
- Private parking space to rear of property