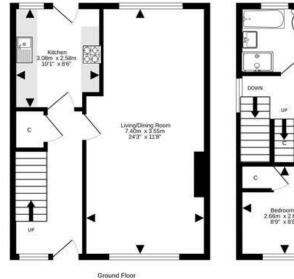

- Hallway with storage cupboard
- Spacious living/dining room with windows to both the front and rear ensuring maximum natural daylight
- Well appointed kitchen with door giving access to rear garden
- Two comfortable double bedrooms, both with fitted storage
- Bedroom 3
- Bathroom consisting of a classic three piece white suite with separate walk-in shower
- Floored attic space with storage
- Electric panel heaters
- Double glazing
- Private gardens to the front and rear
- Private parking space to rear of property

For details of the total internal floor area, please refer to the property's Home Report. This plan is for illustrative purposes only and should be used as such by a prospective purchaser. Made with Metropix 20224