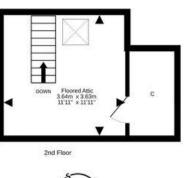

- Hallway with storage cupboard
- Spacious living/dining room with windows to both the front and rear ensuring maximum natural daylight
- Well appointed kitchen with door giving access to rear garden
- Two comfortable double bedrooms, both with fitted storage
- Bedroom 3
- Bathroom consisting of a classic three piece white suite with separate walk-in shower
- Floored attic space with storage
- Electric panel heaters
- Double glazing
- Private gardens to the front and rear
- Private parking space to rear of property

For details of the total internal floor area, please refer to the property's Home Report. This plan is for illustrative purposes only and should be used as such by a prospective purchaser. Made with Metropix 20224