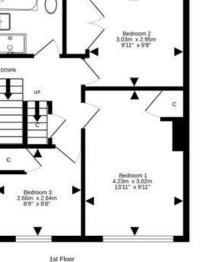

- Hallway with storage cupboard
- Spacious living/dining room with windows to both the front and rear ensuring maximum natural daylight
- Well appointed kitchen with door giving access to rear garden
- Two comfortable double bedrooms, both with fitted storage
- Bedroom 3
- Bathroom consisting of a classic three piece white suite with separate walk-in shower
- Floored attic space with storage
- Electric panel heaters
- Double glazing
- Private gardens to the front and rear
- Private parking space to rear of property

For details of the total internal floor area, please refer to the property's Home Report. This plan is for illustrative purposes only and should be used as such by a prospective purchaser. Made with Metropix 20224