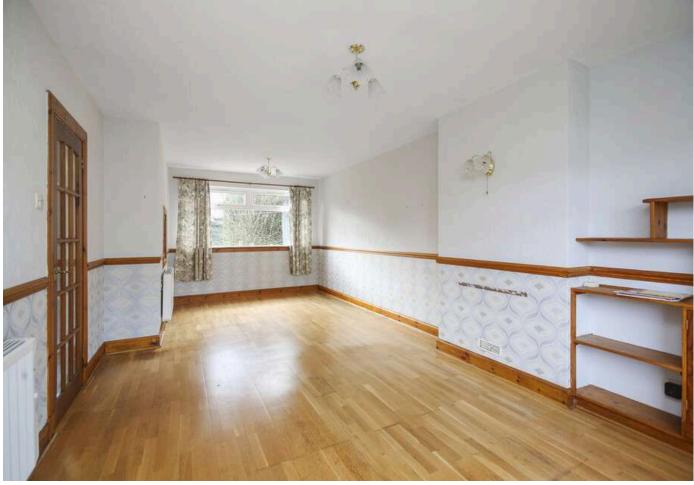

- Hallway with storage cupboard
- Spacious living/dining room with windows to both the front and rear ensuring maximum natural daylight
- Well appointed kitchen with door giving access to rear garden
- Two comfortable double bedrooms, both with fitted storage
- Bedroom 3
- Bathroom consisting of a classic three piece white suite with separate walk-in shower
- Floored attic space with storage
- Electric panel heaters
- Double glazing
- Private gardens to the front and rear
- Private parking space to rear of property