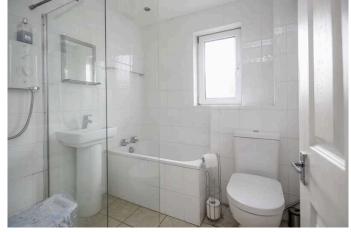

- Hallway with storage cupboard
- Spacious living/dining room with windows to both the front and rear ensuring maximum natural daylight
- Well appointed kitchen with door giving access to rear garden
- Two comfortable double bedrooms, both with fitted storage
- Bedroom 3
- Bathroom consisting of a classic three piece white suite with separate walk-in shower
- Floored attic space with storage
- Electric panel heaters
- Double glazing
- Private gardens to the front and rear
- Private parking space to rear of property