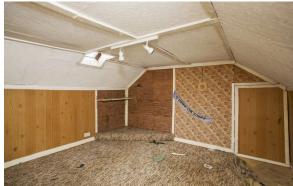

- Hallway with storage cupboard
- Spacious living/dining room with windows to both the front and rear ensuring maximum natural daylight
- Well appointed kitchen with door giving access to rear garden
- Two comfortable double bedrooms, both with fitted storage
- Bedroom 3
- Bathroom consisting of a classic three piece white suite with separate walk-in shower
- Floored attic space with storage
- Electric panel heaters
- Double glazing
- Private gardens to the front and rear
- Private parking space to rear of property