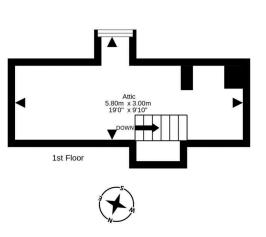

The bright and well-proportioned living room/kitchen offers aspects to the side and rear and is finished by real-wood flooring, space for freestanding lounge furniture and stairs up to the attic. The attic space itself is floored and spacious with a recessed window, with the potential for useful development opportunities after seeking relevant planning permissions. The kitchen is fitted with contemporary wall and base units, wooden worktops, tile splashbacks and a stainless-steel sink. Appliances include an integrated gas hob and electric oven, with space for a free-standing washing machine.

Extras included in the sale are all blinds, bed, wardrobe, dining table and desk. EPC rating D.

PRICE & VIEWING: Please refer to our website, www.warnersllp.com or call us on 0131 667 0232.

For details of the total internal floor area, please refer to the property's Home Report. This plan is for illustrative purposes only and should be used as such by a prospective purchaser. Made with Metropix 22024