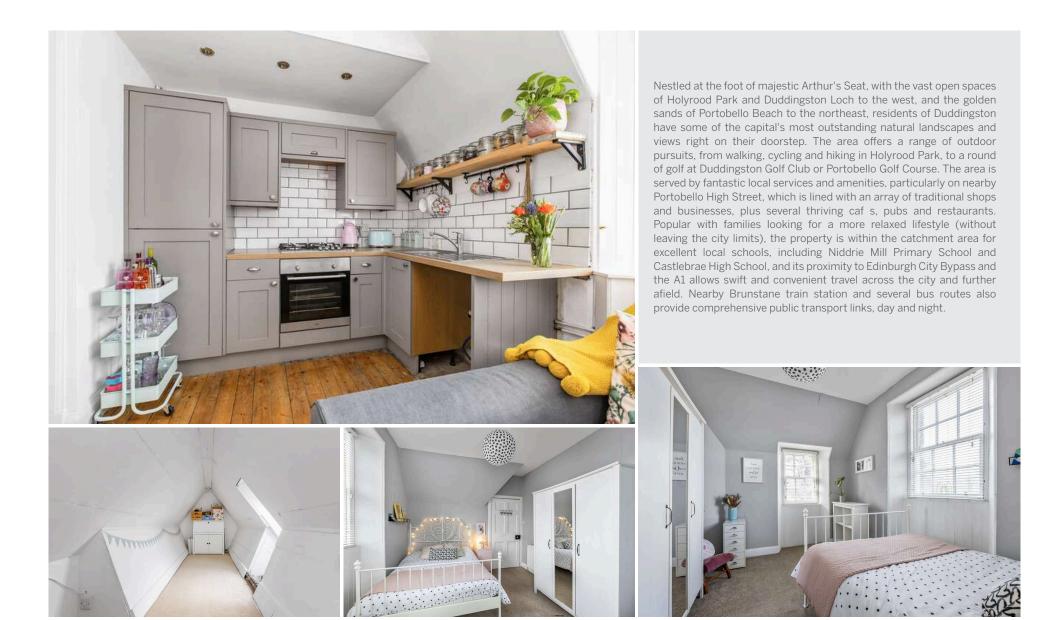

The bright and well-proportioned living room/kitchen offers aspects to the side and rear and is finished by real-wood flooring, space for freestanding lounge furniture and stairs up to the attic. The attic space itself is floored and spacious with a recessed window, with the potential for useful development opportunities after seeking relevant planning permissions. The kitchen is fitted with contemporary wall and base units, wooden worktops, tile splashbacks and a stainless-steel sink. Appliances include an integrated gas hob and electric oven, with space for a free-standing washing machine.

With recessed windows to the front and side, the double bedroom features carpeted flooring and space for free-standing storage furniture. Set internally off the hall, the shower room offers a cubicle with an electric shower, whilst the WC is fitted with a traditional, white two-piece suite.