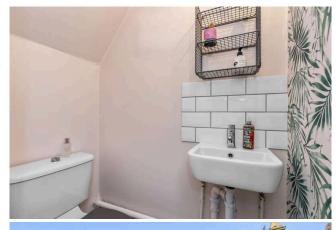

With recessed windows to the front and side, the double bedroom features carpeted flooring and space for free-standing storage furniture. Set internally off the hall, the shower room offers a cubicle with an electric shower, whilst the WC is fitted with a traditional, white two-piece suite.