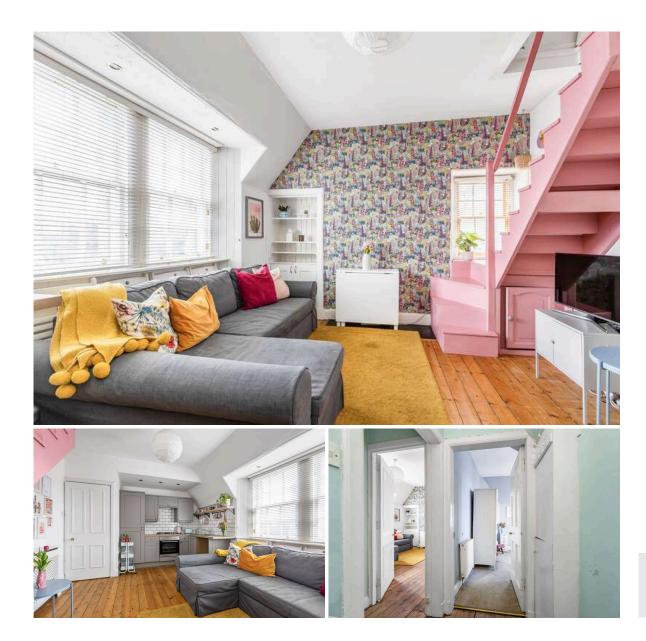

The bright and well-proportioned living room/kitchen offers aspects to the side and rear and is finished by real-wood flooring, space for freestanding lounge furniture and stairs up to the attic. The attic space itself is floored and spacious with a recessed window, with the potential for useful development opportunities after seeking relevant planning permissions. The kitchen is fitted with contemporary wall and base units, wooden worktops, tile splashbacks and a stainless-steel sink. Appliances include an integrated gas hob and electric oven, with space for a free-standing washing machine.

With recessed windows to the front and side, the double bedroom features carpeted flooring and space for free-standing storage furniture. Set internally off the hall, the shower room offers a cubicle with an electric shower, whilst the WC is fitted with a traditional, white two-piece suite.

Access is gained to the flat off a shared external walkway, and into the firstfloor entrance hall which has wooden flooring and serves each room within the property.

- Quaint and stylish flat in the desirable Duddingston area.
- Contemporary kitchen within a fashionable living room.
- Dual-aspect double bedroom
- Internal shower room
- Two-piece toilet suite