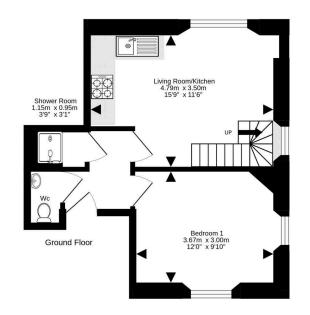

The bright and well-proportioned living room/kitchen offers aspects to the side and rear and is finished by real-wood flooring, space for freestanding lounge furniture and stairs up to the attic. The attic space itself is floored and spacious with a recessed window, with the potential for useful development opportunities after seeking relevant planning permissions. The kitchen is fitted with contemporary wall and base units, wooden worktops, tile splashbacks and a stainless-steel sink. Appliances include an integrated gas hob and electric oven, with space for a free-standing washing machine.

With recessed windows to the front and side, the double bedroom features carpeted flooring and space for free-standing storage furniture. Set internally off the hall, the shower room offers a cubicle with an electric shower, whilst the WC is fitted with a traditional, white two-piece suite.

Access is gained to the flat off a shared external walkway, and into the firstfloor entrance hall which has wooden flooring and serves each room within the property.

- Quaint and stylish flat in the desirable Duddingston area.
- Contemporary kitchen within a fashionable living room.
- Dual-aspect double bedroom
- Internal shower room
- Two-piece toilet suite

Extras included in the sale are all blinds, bed, wardrobe, dining table and desk. EPC rating D.

PRICE & VIEWING: Please refer to our website, www.warnersllp.com or call us on 0131 667 0232.

For details of the total internal floor area, please refer to the property's Home Report. This plan is for illustrative purposes only and should be used as such by a prospective purchaser. Made with Metropix 22024