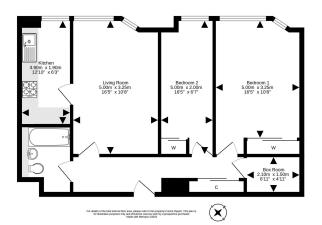

The accommodation comprises: welcoming hall with storage cupboard and adjoining box room, south west facing living/dining room, kitchen, two bedrooms, both with fitted wardrobes the bathroom completes the accommodation.