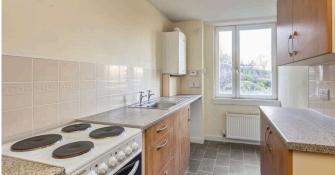

The accommodation comprises: welcoming hall with storage cupboard and adjoining box room, south west facing living/dining room, kitchen, two bedrooms, both with fitted wardrobes the bathroom completes the accommodation.