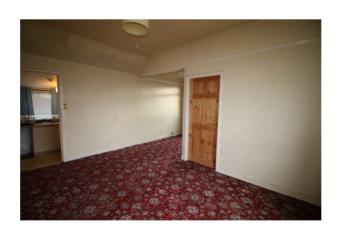

The property was constructed circa. 1920 following World War One as low cost housing. Electric storage heating and uPVC double glazed windows.

Entering the property at the rear the hallway has access to the WC and the coal house, then a step up into the kitchen. In the kitchen there is a range of base units with worktops and some wall cabinets. The hot water cylinder is in a boxed unit in the corner of the kitchen. Off the kitchen is the shower room with shower enclosure and wash hand basin. From the kitchen there is a step up to the living room. This is an L-shaped room with dining area to the side, windows to the front and side and fireplace with open grate. Door through to the main bedroom with front window and further door into the small bedroom with side window.

## Measurements:

Living Room: 20'4" x 15'0"

Kitchen: 12'7" x 5'10"

Shower Room: 5'10" x 5'6"

Bedroom 1: 15'0" x 9'0"

Bedroom 2: 8'11" x 8'7"