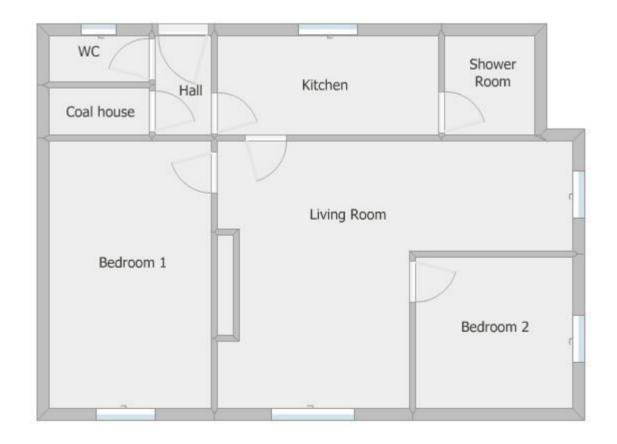

## Measurements:

Living Room: 20'4" x 15'0"

Kitchen: 12'7" x 5'10"

Shower Room: 5'10" x 5'6"

Bedroom 1: 15'0" x 9'0"

Bedroom 2: 8'11" x 8'7"

## **Home Report**

www.packdetails.com Ref: HP752639

This sketch is not to scale and is intended for illustrative purposes only.

| Postcode | Home Report | Water | Electricity | Drainage | Heating  | Council<br>Tax | EPC | Internal<br>Area |
|----------|-------------|-------|-------------|----------|----------|----------------|-----|------------------|
| DG16 5DH | HP752639    | Mains | Mains       | Mains    | Electric | Band A         | G   | 57 sq.m          |