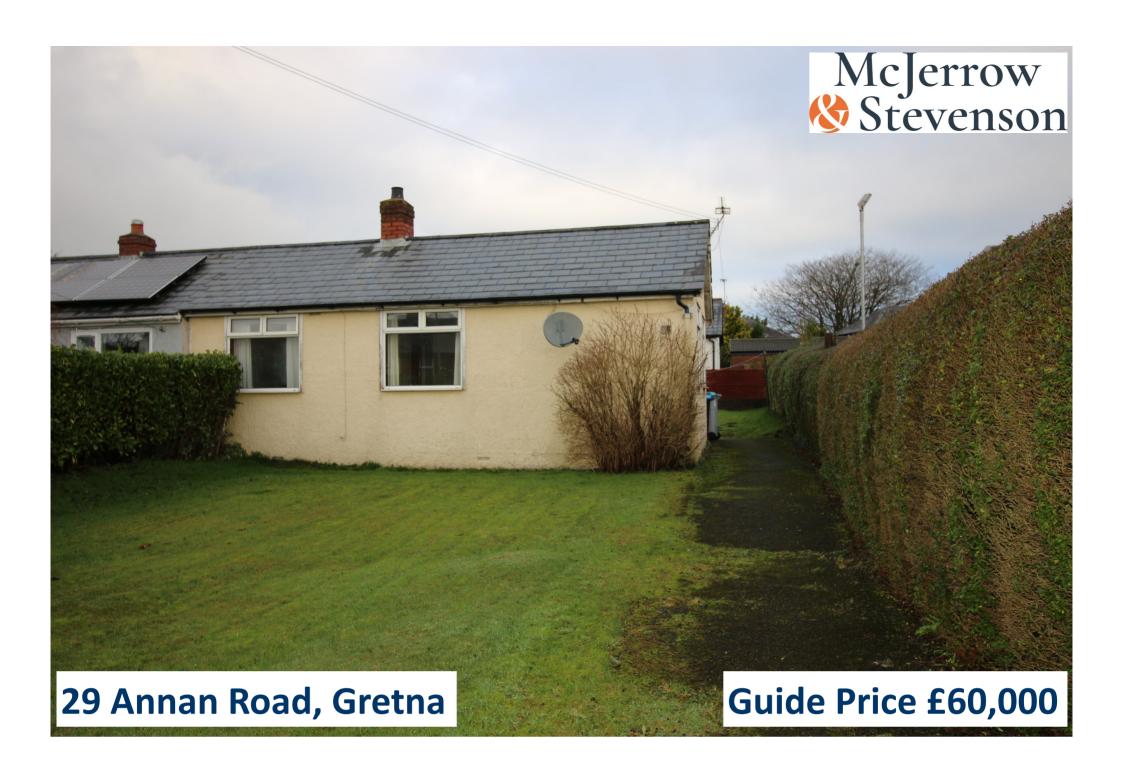

McJerrow & Stevenson

55 High Street, Lockerbie DG11 2JJ

01576 202123

property@mcjerrowstevenson.co.uk

Www.mcjerrowstevenson.co.uk

Semi-detached bungalow Guide Price £60,000

## **Property Description**

An opportunity has arisen to purchase a semi-detached bungalow in an established residential location on the main thoroughfare through Gretna close to local shops and primary school.

The property was constructed circa. 1920 following World War One as low cost housing. Electric storage heating and uPVC double glazed windows.

Entering the property at the rear the hallway has access to the WC and the coal house, then a step up into the kitchen. In the kitchen there is a range of base units with worktops and some wall cabinets. The hot water cylinder is in a boxed unit in the corner of the kitchen. Off the kitchen is the shower room with shower enclosure and wash hand basin. From the kitchen there is a step up to the living room. This is an L-shaped room with dining area to the side, windows to the front and side and fireplace with open grate. Door through to the main bedroom with front window and further door into the small bedroom with side window.

The front garden is laid to lawn with pathway to the rear. The rear garden is also laid to lawn with a garden shed.

Viewing is recommended to appreciate the potential this property has once it has been renovated.