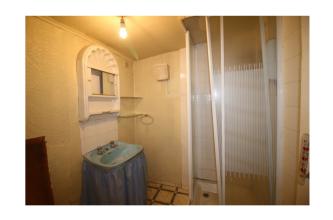

The property was constructed circa. 1920 following World War One as low cost housing. Electric storage heating and uPVC double glazed windows.

Entering the property at the rear the hallway has access to the WC and the coal house, then a step up into the kitchen. In the kitchen there is a range of base units with worktops and some wall cabinets. The hot water cylinder is in a boxed unit in the corner of the kitchen. Off the kitchen is the shower room with shower enclosure and wash hand basin. From the kitchen there is a step up to the living room. This is an L-shaped room with dining area to the side, windows to the front and side and fireplace with open grate. Door through to the main bedroom with front window and further door into the small bedroom with side window.

## Measurements:

Living Room: 20'4" x 15'0"

Kitchen: 12'7" x 5'10"

Shower Room: 5'10" x 5'6"

Bedroom 1: 15'0" x 9'0"

Bedroom 2: 8'11" x 8'7"