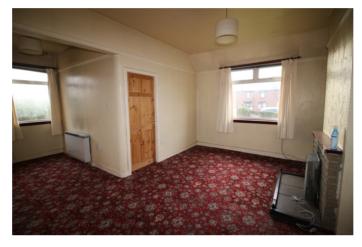

The property was constructed circa. 1920 following World War One as low cost housing. Electric storage heating and uPVC double glazed windows.

Entering the property at the rear the hallway has access to the WC and the coal house, then a step up into the kitchen. In the kitchen there is a range of base units with worktops and some wall cabinets. The hot water cylinder is in a boxed unit in the corner of the kitchen. Off the kitchen is the shower room with shower enclosure and wash hand basin. From the kitchen there is a step up to the living room. This is an L-shaped room with dining area to the side, windows to the front and side and fireplace with open grate. Door through to the main bedroom with front window and further door into the small bedroom with side window.

## Measurements:

Living Room: 20'4" x 15'0"

Kitchen: 12'7" x 5'10"

Shower Room: 5'10" x 5'6"

Bedroom 1: 15'0" x 9'0"

Bedroom 2: 8'11" x 8'7"