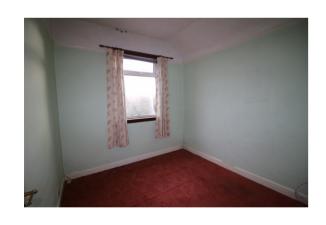

The property was constructed circa. 1920 following World War One as low cost housing. Electric storage heating and uPVC double glazed windows.

Entering the property at the rear the hallway has access to the WC and the coal house, then a step up into the kitchen. In the kitchen there is a range of base units with worktops and some wall cabinets. The hot water cylinder is in a boxed unit in the corner of the kitchen. Off the kitchen is the shower room with shower enclosure and wash hand basin. From the kitchen there is a step up to the living room. This is an L-shaped room with dining area to the side, windows to the front and side and fireplace with open grate. Door through to the main bedroom with front window and further door into the small bedroom with side window.

## Measurements:

Living Room: 20'4" x 15'0"

Kitchen: 12'7" x 5'10"

Shower Room: 5'10" x 5'6"

Bedroom 1: 15'0" x 9'0"

Bedroom 2: 8'11" x 8'7"