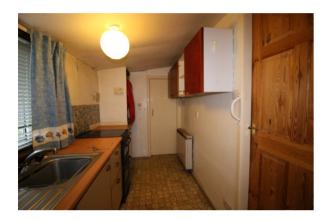

The property was constructed circa. 1920 following World War One as low cost housing. Electric storage heating and uPVC double glazed windows.

Entering the property at the rear the hallway has access to the WC and the coal house, then a step up into the kitchen. In the kitchen there is a range of base units with worktops and some wall cabinets. The hot water cylinder is in a boxed unit in the corner of the kitchen. Off the kitchen is the shower room with shower enclosure and wash hand basin. From the kitchen there is a step up to the living room. This is an L-shaped room with dining area to the side, windows to the front and side and fireplace with open grate. Door through to the main bedroom with front window and further door into the small bedroom with side window.

## Measurements:

Living Room: 20'4" x 15'0"

Kitchen: 12'7" x 5'10"

Shower Room: 5'10" x 5'6"

Bedroom 1: 15'0" x 9'0"

Bedroom 2: 8'11" x 8'7"