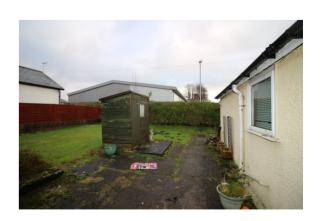

The front garden is laid to lawn with pathway to the rear. The rear garden is also laid to lawn with a garden shed.

Viewing is recommended to appreciate the potential this property has once it has been renovated.