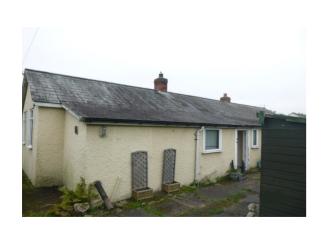

The property was constructed circa. 1920 following World War One as low cost housing. Electric storage heating and uPVC double glazed windows.

Entering the property at the rear the hallway has access to the WC and the coal house, then a step up into the kitchen. In the kitchen there is a range of base units with worktops and some wall cabinets. The hot water cylinder is in a boxed unit in the corner of the kitchen. Off the kitchen is the shower room with shower enclosure and wash hand basin. From the kitchen there is a step up to the living room. This is an L-shaped room with dining area to the side, windows to the front and side and fireplace with open grate. Door through to the main bedroom with front window and further door into the small bedroom with side window.

The front garden is laid to lawn with pathway to the rear. The rear garden is also laid to lawn with a garden shed.

Viewing is recommended to appreciate the potential this property has once it has been renovated.