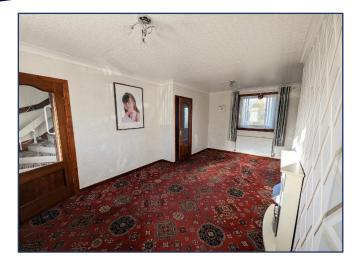

Living room – 5.62m x 3.53m Bedroom 2 – 3.01m x 2.84m

Kitchen – 2.84m x 2.41m Wet Room – 1.84m x 1.63m

Accommodation comprises:

- Entrance hall with door to living room and stair to first floor, coat hooks under the stairs.
- Spacious and bright living room with windows to the front and rear, electric fire.
- Modern fitted kitchen with wall and base units, integrated electric over and hob. Sink with mixer tap and left hand drainer. Door to rear and window. Walk-in cupboard with wall units. Worcester boiler and electrics.
- Stairs to first floor with hand rail, loft hatch and door to 2 bedrooms and shower room.
- Bedroom 1 is a double with window to front, fitted three door wardrobe with hanging rail and shelf. Cupboard over stairs with shelves.
- Bedroom 2 is also a double with window to the rear and fitted three door wardrobe with hanging rails and shelf.
- Modern fitted wet room with W. C., wash hand basin with vanity unit and mixer tap, shower and full splash back wall panels.
- Good size garden to front, side and rear. Front easily maintained with driveway to side leading to garage. The rear is laid to lawn, two patio area, shed clothes poles.