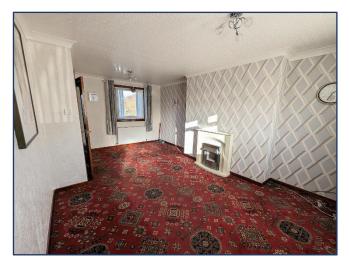

Living room – 5.62m x 3.53m Bedroom 2 – 3.01m x 2.84m

Kitchen – 2.84m x 2.41m Wet Room – 1.84m x 1.63m

Accommodation comprises:

- Entrance hall with door to living room and stair to first floor, coat hooks under the stairs.
- Spacious and bright living room with windows to the front and rear, electric fire.
- Modern fitted kitchen with wall and base units, integrated electric over and hob. Sink with mixer tap and left hand drainer. Door to rear and window. Walk-in cupboard with wall units. Worcester boiler and electrics.
- Stairs to first floor with hand rail, loft hatch and door to 2 bedrooms and shower room.
- Bedroom 1 is a double with window to front, fitted three door wardrobe with hanging rail and shelf. Cupboard over stairs with shelves.
- Bedroom 2 is also a double with window to the rear and fitted three door wardrobe with hanging rails and shelf.
- Modern fitted wet room with W. C., wash hand basin with vanity unit and mixer tap, shower and full splash back wall panels.
- Good size garden to front, side and rear. Front easily maintained with driveway to side leading to garage. The rear is laid to lawn, two patio area, shed clothes poles.