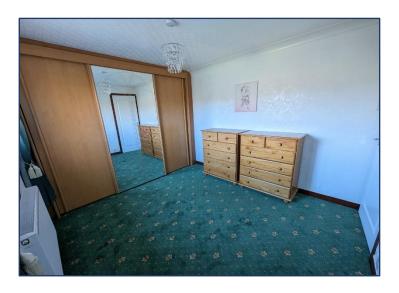

Living room – 5.62m x 3.53m Bedroom 2 – 3.01m x 2.84m

Kitchen – 2.84m x 2.41m Wet Room – 1.84m x 1.63m

Accommodation comprises:

- Entrance hall with door to living room and stair to first floor, coat hooks under the stairs.
- Spacious and bright living room with windows to the front and rear, electric fire.
- Modern fitted kitchen with wall and base units, integrated electric over and hob. Sink with mixer tap and left hand drainer. Door to rear and window. Walk-in cupboard with wall units. Worcester boiler and electrics.
- Stairs to first floor with hand rail, loft hatch and door to 2 bedrooms and shower room.
- Bedroom 1 is a double with window to front, fitted three door wardrobe with hanging rail and shelf. Cupboard over stairs with shelves.
- Bedroom 2 is also a double with window to the rear and fitted three door wardrobe with hanging rails and shelf.
- Modern fitted wet room with W. C., wash hand basin with vanity unit and mixer tap, shower and full splash back wall panels.
- Good size garden to front, side and rear. Front easily maintained with driveway to side leading to garage. The rear is laid to lawn, two patio area, shed clothes poles.