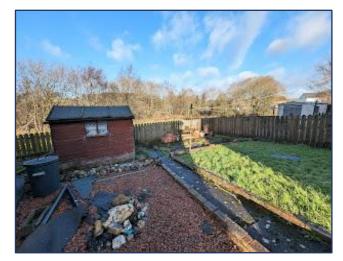

Living room – 5.62m x 3.53m Bedroom 2 – 3.01m x 2.84m

Kitchen – 2.84m x 2.41m Wet Room – 1.84m x 1.63m

Accommodation comprises:

- Entrance hall with door to living room and stair to first floor, coat hooks under the stairs.
- Spacious and bright living room with windows to the front and rear, electric fire.
- Modern fitted kitchen with wall and base units, integrated electric over and hob. Sink with mixer tap and left hand drainer. Door to rear and window. Walk-in cupboard with wall units. Worcester boiler and electrics.
- Stairs to first floor with hand rail, loft hatch and door to 2 bedrooms and shower room.
- Bedroom 1 is a double with window to front, fitted three door wardrobe with hanging rail and shelf. Cupboard over stairs with shelves.
- Bedroom 2 is also a double with window to the rear and fitted three door wardrobe with hanging rails and shelf.
- Modern fitted wet room with W. C., wash hand basin with vanity unit and mixer tap, shower and full splash back wall panels.
- Good size garden to front, side and rear. Front easily maintained with driveway to side leading to garage. The rear is laid to lawn, two patio area, shed clothes poles.