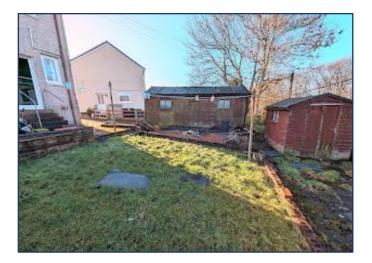

## Offers Around £75,000

This delightful end-terraced two bedroom property is situated in the popular Ayrshire village of Logan. The property benefits from off street parking, double glazing, gas central heating, garage and good sized gardens. Situated a mile outside the town of Cumnock and in the heart of Ayrshire this property offers excellent access to the countryside with excellent walks and fishing opportunities on the doorstep. It is within walking distance of the beautiful Dumfries House Estate.

Living room – 5.62m x 3.53m Bedroom 2 – 3.01m x 2.84m

Kitchen – 2.84m x 2.41m Wet Room – 1.84m x 1.63m

Accommodation comprises:

- Entrance hall with door to living room and stair to first floor, coat hooks under the stairs.
- Spacious and bright living room with windows to the front and rear, electric fire.
- Modern fitted kitchen with wall and base units, integrated electric over and hob. Sink with mixer tap and left hand drainer. Door to rear and window. Walk-in cupboard with wall units. Worcester boiler and electrics.
- Stairs to first floor with hand rail, loft hatch and door to 2 bedrooms and shower room.
- Bedroom 1 is a double with window to front, fitted three door wardrobe with hanging rail and shelf. Cupboard over stairs with shelves.
- Bedroom 2 is also a double with window to the rear and fitted three door wardrobe with hanging rails and shelf.
- Modern fitted wet room with W. C., wash hand basin with vanity unit and mixer tap, shower and full splash back wall panels.
- Good size garden to front, side and rear. Front easily maintained with driveway to side leading to garage. The rear is laid to lawn, two patio area, shed clothes poles.