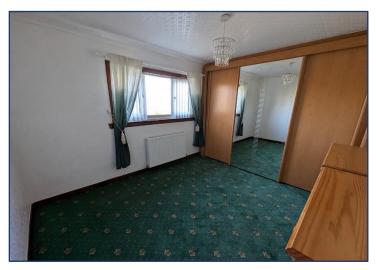

Living room – 5.62m x 3.53m Bedroom 2 – 3.01m x 2.84m

Kitchen – 2.84m x 2.41m Wet Room – 1.84m x 1.63m

Accommodation comprises:

- Entrance hall with door to living room and stair to first floor, coat hooks under the stairs.
- Spacious and bright living room with windows to the front and rear, electric fire.
- Modern fitted kitchen with wall and base units, integrated electric over and hob. Sink with mixer tap and left hand drainer. Door to rear and window. Walk-in cupboard with wall units. Worcester boiler and electrics.
- Stairs to first floor with hand rail, loft hatch and door to 2 bedrooms and shower room.
- Bedroom 1 is a double with window to front, fitted three door wardrobe with hanging rail and shelf. Cupboard over stairs with shelves.
- Bedroom 2 is also a double with window to the rear and fitted three door wardrobe with hanging rails and shelf.
- Modern fitted wet room with W. C., wash hand basin with vanity unit and mixer tap, shower and full splash back wall panels.
- Good size garden to front, side and rear. Front easily maintained with driveway to side leading to garage. The rear is laid to lawn, two patio area, shed clothes poles.