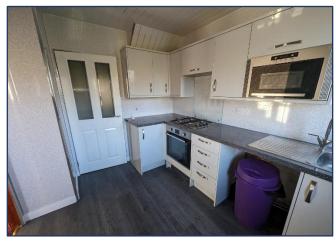

Living room – 5.62m x 3.53m Bedroom 2 – 3.01m x 2.84m

Kitchen – 2.84m x 2.41m Wet Room – 1.84m x 1.63m

Accommodation comprises:

- Entrance hall with door to living room and stair to first floor, coat hooks under the stairs.
- Spacious and bright living room with windows to the front and rear, electric fire.
- Modern fitted kitchen with wall and base units, integrated electric over and hob. Sink with mixer tap and left hand drainer. Door to rear and window. Walk-in cupboard with wall units. Worcester boiler and electrics.
- Stairs to first floor with hand rail, loft hatch and door to 2 bedrooms and shower room.
- Bedroom 1 is a double with window to front, fitted three door wardrobe with hanging rail and shelf. Cupboard over stairs with shelves.
- Bedroom 2 is also a double with window to the rear and fitted three door wardrobe with hanging rails and shelf.
- Modern fitted wet room with W. C., wash hand basin with vanity unit and mixer tap, shower and full splash back wall panels.
- Good size garden to front, side and rear. Front easily maintained with driveway to side leading to garage. The rear is laid to lawn, two patio area, shed clothes poles.