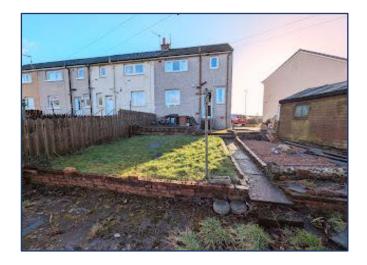

Living room – 5.62m x 3.53m Bedroom 2 – 3.01m x 2.84m

Kitchen – 2.84m x 2.41m Wet Room – 1.84m x 1.63m

Accommodation comprises:

- Entrance hall with door to living room and stair to first floor, coat hooks under the stairs.
- Spacious and bright living room with windows to the front and rear, electric fire.
- Modern fitted kitchen with wall and base units, integrated electric over and hob. Sink with mixer tap and left hand drainer. Door to rear and window. Walk-in cupboard with wall units. Worcester boiler and electrics.
- Stairs to first floor with hand rail, loft hatch and door to 2 bedrooms and shower room.
- Bedroom 1 is a double with window to front, fitted three door wardrobe with hanging rail and shelf. Cupboard over stairs with shelves.
- Bedroom 2 is also a double with window to the rear and fitted three door wardrobe with hanging rails and shelf.
- Modern fitted wet room with W. C., wash hand basin with vanity unit and mixer tap, shower and full splash back wall panels.
- Good size garden to front, side and rear. Front easily maintained with driveway to side leading to garage. The rear is laid to lawn, two patio area, shed clothes poles.