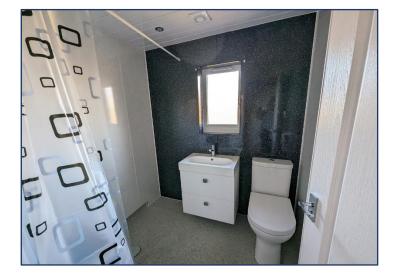

Living room – 5.62m x 3.53m Bedroom 2 – 3.01m x 2.84m

Kitchen – 2.84m x 2.41m Wet Room – 1.84m x 1.63m

Accommodation comprises:

- Entrance hall with door to living room and stair to first floor, coat hooks under the stairs.
- Spacious and bright living room with windows to the front and rear, electric fire.
- Modern fitted kitchen with wall and base units, integrated electric over and hob. Sink with mixer tap and left hand drainer. Door to rear and window. Walk-in cupboard with wall units. Worcester boiler and electrics.
- Stairs to first floor with hand rail, loft hatch and door to 2 bedrooms and shower room.
- Bedroom 1 is a double with window to front, fitted three door wardrobe with hanging rail and shelf. Cupboard over stairs with shelves.
- Bedroom 2 is also a double with window to the rear and fitted three door wardrobe with hanging rails and shelf.
- Modern fitted wet room with W. C., wash hand basin with vanity unit and mixer tap, shower and full splash back wall panels.
- Good size garden to front, side and rear. Front easily maintained with driveway to side leading to garage. The rear is laid to lawn, two patio area, shed clothes poles.