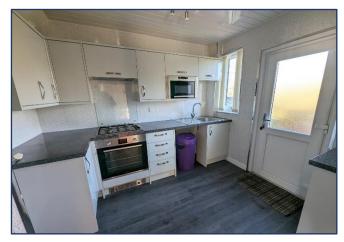

Living room – 5.62m x 3.53m Bedroom 2 – 3.01m x 2.84m

Kitchen – 2.84m x 2.41m Wet Room – 1.84m x 1.63m

Accommodation comprises:

- Entrance hall with door to living room and stair to first floor, coat hooks under the stairs.
- Spacious and bright living room with windows to the front and rear, electric fire.
- Modern fitted kitchen with wall and base units, integrated electric over and hob. Sink with mixer tap and left hand drainer. Door to rear and window. Walk-in cupboard with wall units. Worcester boiler and electrics.
- Stairs to first floor with hand rail, loft hatch and door to 2 bedrooms and shower room.
- Bedroom 1 is a double with window to front, fitted three door wardrobe with hanging rail and shelf. Cupboard over stairs with shelves.
- Bedroom 2 is also a double with window to the rear and fitted three door wardrobe with hanging rails and shelf.
- Modern fitted wet room with W. C., wash hand basin with vanity unit and mixer tap, shower and full splash back wall panels.
- Good size garden to front, side and rear. Front easily maintained with driveway to side leading to garage. The rear is laid to lawn, two patio area, shed clothes poles.