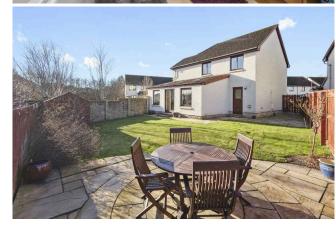

## 8 Gladstone's Gait

BONNYRIGG | EH19 3GA

Warners are delighted to bring to the market this beautifully presented, generously proportioned five-bedroom detached family home. Forming part of a modern development, the property is situated within the sought after Midlothian town of Bonnyrigg. Upon entering the property, you are greeted with bright and stylish accommodation comprising of a welcoming entrance hallway with useful under-stair W/C. Light flows freely through the living space through the front facing bay windowed lounge which provides windowed, double doored access through to the modern kitchen/dining room flowing naturally onto the family room extension to the rear. The modern fitted kitchen offers ample wall and base units with complementary worktops incorporating the gas hob and integrated electric oven and microwave. A useful utility room is located off with space for washing machine and tumble dryer. The kitchen further benefits from a breakfast bar with stool space, together with a generously sized dining area for hosting friends and family gatherings. The family room extension provides beautiful aspects over a well maintained and landscaped garden space and benefits from three skylight windows, and French doors providing access outdoors. The downstair accommodation is completed by a garage conversion which is currently used as a studio, but has the versatility to be a home office or fifth double bedroom. Upstairs leads to the four further generous double bedrooms, all with built-in wardrobes with the principal bedroom benefiting from an en-suite shower room. The family bathroom is also located on the upper landing and comprises of a 4-piece white suite.

- Impressive 4/5 bedroom family home
- · Bright lounge
- Modern kitchen/diner
- · Family room to the rear
- Landscaped gardens
- · En-suite master bedroom

EPC Rating: C Extras to be included with sale: oven and hob, light fittings, wall mounted TV brackets, garden shed