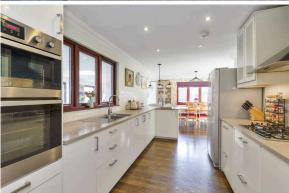

## 8 Gladstone's Gait

BONNYRIGG | EH19 3GA

Warners are delighted to bring to the market this beautifully presented, generously proportioned five-bedroom detached family home. Forming part of a modern development, the property is situated within the sought after Midlothian town of Bonnyrigg. Upon entering the property, you are greeted with bright and stylish accommodation comprising of a welcoming entrance hallway with useful under-stair W/C. Light flows freely through the living space through the front facing bay windowed lounge which provides windowed, double doored access through to the modern kitchen/dining room flowing naturally onto the family room extension to the rear. The modern fitted kitchen offers ample wall and base units with complementary worktops incorporating the gas hob and integrated electric oven and microwave. A useful utility room is located off with space for washing machine and tumble dryer. The kitchen further benefits from a breakfast bar with stool space, together with a generously sized dining area for hosting friends and family gatherings. The family room extension provides beautiful aspects over a well maintained and landscaped garden space and benefits from three skylight windows, and French doors providing access outdoors. The downstair accommodation is completed by a garage conversion which is currently used as a studio, but has the versatility to be a home office or fifth double bedroom. Upstairs leads to the four further generous double bedrooms, all with built-in wardrobes with the principal bedroom benefiting from an en-suite shower room. The family bathroom is also located on the upper landing and comprises of a 4-piece white suite.