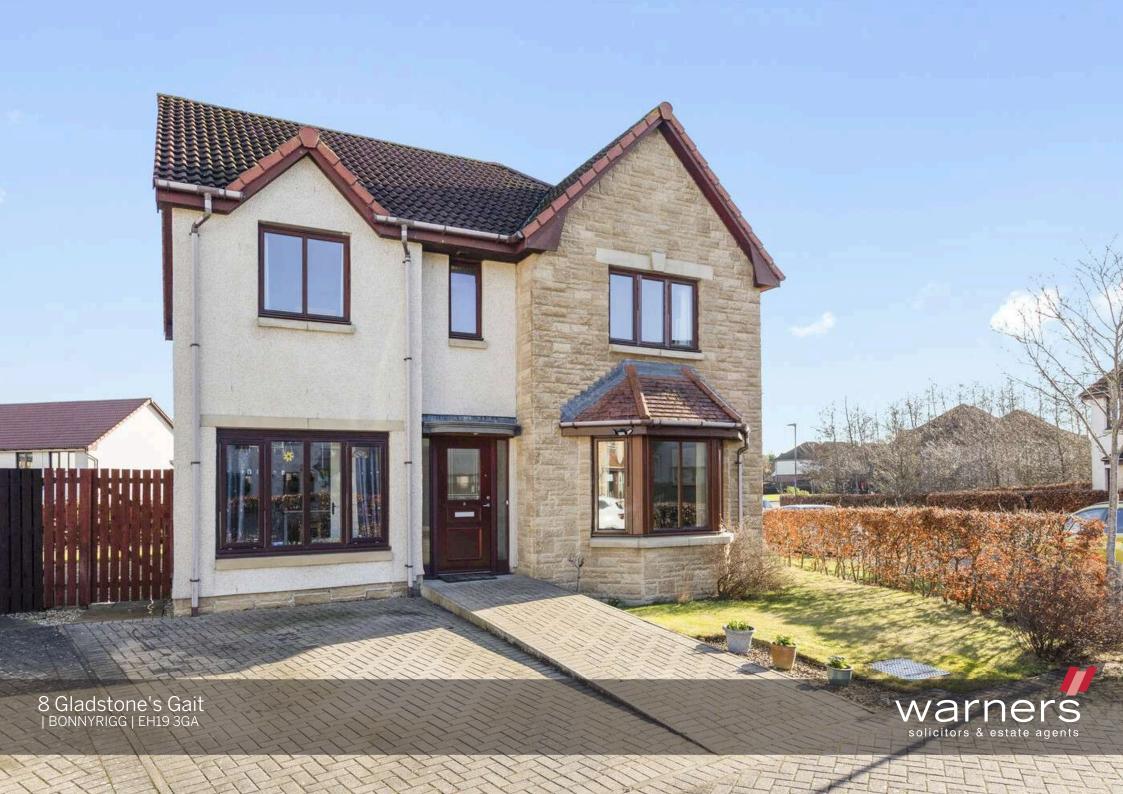

## 8 Gladstone's Gait

BONNYRIGG | EH19 3GA

Warners are delighted to bring to the market this beautifully presented, generously proportioned five-bedroom detached family home. Forming part of a modern development, the property is situated within the sought after Midlothian town of Bonnyrigg. Upon entering the property, you are greeted with bright and stylish accommodation comprising of a welcoming entrance hallway with useful under-stair W/C. Light flows freely through the living space through the front facing bay windowed lounge which provides windowed, double doored access through to the modern kitchen/dining room flowing naturally onto the family room extension to the rear. The modern fitted kitchen offers ample wall and base units with complementary worktops incorporating the gas hob and integrated electric oven and microwave. A useful utility room is located off with space for washing machine and tumble dryer. The kitchen further benefits from a breakfast bar with stool space, together with a generously sized dining area for hosting friends and family gatherings. The family room extension provides beautiful aspects over a well maintained and landscaped garden space and benefits from three skylight windows, and French doors providing access outdoors. The downstair accommodation is completed by a garage conversion which is currently used as a studio, but has the versatility to be a home office or fifth double bedroom. Upstairs leads to the four further generous double bedrooms, all with built-in wardrobes with the principal bedroom benefiting from an en-suite shower room. The family bathroom is also located on the upper landing and comprises of a 4-piece white suite.