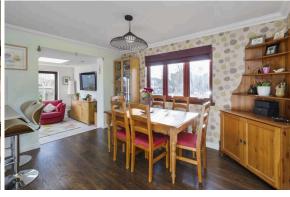

## 8 Gladstone's Gait

BONNYRIGG | EH19 3GA

Warners are delighted to bring to the market this beautifully presented, generously proportioned five-bedroom detached family home. Forming part of a modern development, the property is situated within the sought after Midlothian town of Bonnyrigg. Upon entering the property, you are greeted with bright and stylish accommodation comprising of a welcoming entrance hallway with useful under-stair W/C. Light flows freely through the living space through the front facing bay windowed lounge which provides windowed, double doored access through to the modern kitchen/dining room flowing naturally onto the family room extension to the rear. The modern fitted kitchen offers ample wall and base units with complementary worktops incorporating the gas hob and integrated electric oven and microwave. A useful utility room is located off with space for washing machine and tumble dryer. The kitchen further benefits from a breakfast bar with stool space, together with a generously sized dining area for hosting friends and family gatherings. The family room extension provides beautiful aspects over a well maintained and landscaped garden space and benefits from three skylight windows, and French doors providing access outdoors. The downstair accommodation is completed by a garage conversion which is currently used as a studio, but has the versatility to be a home office or fifth double bedroom. Upstairs leads to the four further generous double bedrooms, all with built-in wardrobes with the principal bedroom benefiting from an en-suite shower room. The family bathroom is also located on the upper landing and comprises of a 4-piece white suite.