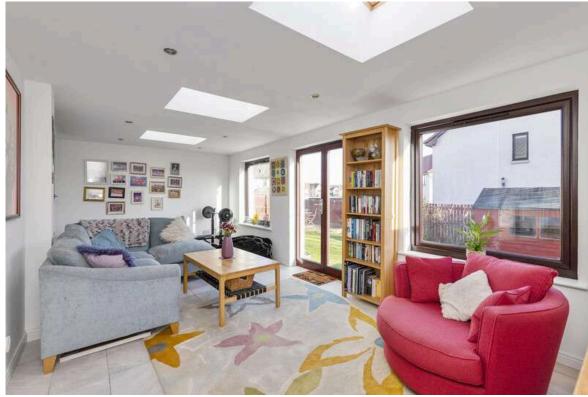

## 8 Gladstone's Gait

BONNYRIGG | EH19 3GA

Warners are delighted to bring to the market this beautifully presented, generously proportioned five-bedroom detached family home. Forming part of a modern development, the property is situated within the sought after Midlothian town of Bonnyrigg. Upon entering the property, you are greeted with bright and stylish accommodation comprising of a welcoming entrance hallway with useful under-stair W/C. Light flows freely through the living space through the front facing bay windowed lounge which provides windowed, double doored access through to the modern kitchen/dining room flowing naturally onto the family room extension to the rear. The modern fitted kitchen offers ample wall and base units with complementary worktops incorporating the gas hob and integrated electric oven and microwave. A useful utility room is located off with space for washing machine and tumble dryer. The kitchen further benefits from a breakfast bar with stool space, together with a generously sized dining area for hosting friends and family gatherings. The family room extension provides beautiful aspects over a well maintained and landscaped garden space and benefits from three skylight windows, and French doors providing access outdoors. The downstair accommodation is completed by a garage conversion which is currently used as a studio, but has the versatility to be a home office or fifth double bedroom. Upstairs leads to the four further generous double bedrooms, all with built-in wardrobes with the principal bedroom benefiting from an en-suite shower room. The family bathroom is also located on the upper landing and comprises of a 4-piece white suite.

- Impressive 4/5 bedroom family home
- · Bright lounge
- Modern kitchen/diner
- · Family room to the rear
- Landscaped gardens
- · En-suite master bedroom

EPC Rating: C Extras to be included with sale: oven and hob, light fittings, wall mounted TV brackets, garden shed